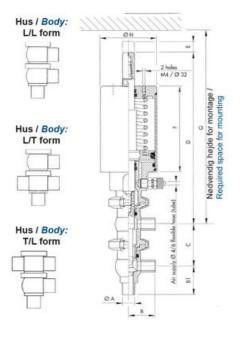

## PRODUCT DESCRIPTION

Definox Mini Seat Valves.

This seat valve design offers a wide range of options and variants.

Technical advantages:

- · From 1/2" to 1"
- $\cdot$  Fitted with PEEK plug as standard inert to chemical products
- $\cdot$  Welded or Clamp ends possible
- $\cdot$  Ergonomic handle with visual opening indicator
- $\cdot$  Elastomer seal avaliable for charged products
- · High packing pressure
- $\cdot$  Self-contained and compact body with a wide range of configuration options:
- · Possible use on a wide range of applications
- · Easy and fast maintenance thanks to the clamp assembly

## **TECHNICAL DATA**

| Certificate            | 3.1 EN10204                 |
|------------------------|-----------------------------|
| Connection type        | Weld ends                   |
| Description            | STEEL PLUG                  |
| Housing                | L Body                      |
| Housing                | EPDM                        |
| Inner diameter         | 22.1 mm                     |
| Material quality       | 1.4404                      |
| Operating pressure max | 18 bar                      |
| Outer diameter         | 25.4 mm                     |
| Surface finish         | Indv.: RA 0,8µm Udv.: 1,2µm |

| Temperature operational max | 140 °C |
|-----------------------------|--------|
| Temperature operational min | -5 °C  |
| Weight                      | 1.9 kg |

ØH

Hus / Body:

L form

в

LED modul til kontrol af ventil