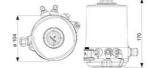

## **DEFINOX - DCX 3 & DCX 4 MINI**

Manual & Pneumatic

DE-NU025F14100 DCX3 mini, 1" L-body, Manual, SS/EPDM

- High packing pressure
- Independent and compact body
- Many configuration options
- · Possible use on a wide range of applications

## PRODUCT DESCRIPTION

Definox Mini Seat Valves.

This seat valve design offers a wide range of options and variants.

Technical advantages:

- · From 1/2" to 1"
- $\cdot$  Fitted with PEEK plug as standard inert to chemical products
- $\cdot$  Welded or Clamp ends possible
- $\cdot$  Ergonomic handle with visual opening indicator
- $\cdot$  Elastomer seal avaliable for charged products
- · High packing pressure
- $\cdot$  Self-contained and compact body with a wide range of configuration options:
- · Possible use on a wide range of applications
- · Easy and fast maintenance thanks to the clamp assembly