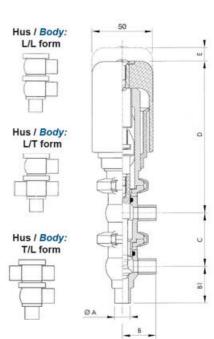

## PRODUCT DESCRIPTION

Definox Mini Seat Valves.

This seat valve design offers a wide range of options and variants.

Technical advantages:

- · From 1/2" to 1"
- $\cdot$  Fitted with PEEK plug as standard inert to chemical products
- $\cdot$  Welded or Clamp ends possible
- $\cdot$  Ergonomic handle with visual opening indicator
- $\cdot$  Elastomer seal avaliable for charged products
- · High packing pressure
- $\cdot$  Self-contained and compact body with a wide range of configuration options:
- · Possible use on a wide range of applications
- · Easy and fast maintenance thanks to the clamp assembly

## **TECHNICAL DATA**

| Certificate            | 3.1 EN10204                 |
|------------------------|-----------------------------|
| Connection type        | Weld ends                   |
| Description            | STEEL PLUG                  |
| Housing                | L Body                      |
| Housing                | EPDM                        |
| Inner diameter         | 22.1 mm                     |
| Material quality       | 1.4404                      |
| Operating pressure max | 18 bar                      |
| Outer diameter         | 25.4 mm                     |
| Surface finish         | Indv.: RA 0,8µm Udv.: 1,2µm |

| Temperature operational max | 140 °C |
|-----------------------------|--------|
| Temperature operational min | -5 °C  |
| Weight                      | 1.9 kg |

ØH

Hus / Body:

L form

в

LED modul til kontrol af ventil