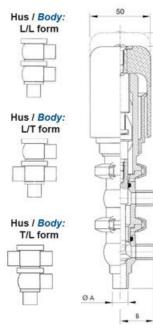

## PRODUCT DESCRIPTION

Definox Mini Seat Valves.

This seat valve design offers a wide range of options and variants.

Technical advantages:

- · From 1/2" to 1"
- $\cdot$  Fitted with PEEK plug as standard inert to chemical products
- $\cdot$  Welded or Clamp ends possible
- $\cdot$  Ergonomic handle with visual opening indicator
- $\cdot$  Elastomer seal avaliable for charged products
- · High packing pressure
- $\cdot$  Self-contained and compact body with a wide range of configuration options:
- · Possible use on a wide range of applications
- · Easy and fast maintenance thanks to the clamp assembly

## **TECHNICAL DATA**

| Certificate            | 3.1 EN10204                 |
|------------------------|-----------------------------|
| Connection type        | Weld ends                   |
| Description            | STEEL PLUG                  |
| Housing                | L Body                      |
| Housing                | EPDM                        |
| Inner diameter         | 22.1 mm                     |
| Material quality       | 1.4404                      |
| Operating pressure max | 18 bar                      |
| Outer diameter         | 25.4 mm                     |
| Surface finish         | Indv.: RA 0,8µm Udv.: 1,2µm |