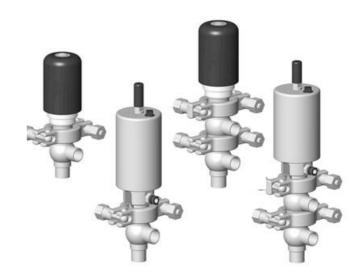

## **DEFINOX - DCX 3 & DCX 4 MINI**

Manual & Pneumatic

DE-NU025F14100 DCX3 mini, 1" L-body, Manual, SS/EPDM

- High packing pressure
- Independent and compact body
- Many configuration options
- · Possible use on a wide range of applications

## PRODUCT DESCRIPTION

Definox Mini Seat Valves.

This seat valve design offers a wide range of options and variants.

Technical advantages:

- · From 1/2" to 1"
- $\cdot$  Fitted with PEEK plug as standard inert to chemical products
- $\cdot$  Welded or Clamp ends possible
- $\cdot$  Ergonomic handle with visual opening indicator
- $\cdot$  Elastomer seal avaliable for charged products
- · High packing pressure
- $\cdot$  Self-contained and compact body with a wide range of configuration options:
- · Possible use on a wide range of applications
- · Easy and fast maintenance thanks to the clamp assembly