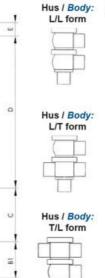

## PRODUCT DESCRIPTION

Definox Mini Seat Valves.

This seat valve design offers a wide range of options and variants.

Technical advantages:

- · From 1/2" to 1"
- $\cdot$  Fitted with PEEK plug as standard inert to chemical products
- $\cdot$  Welded or Clamp ends possible
- $\cdot$  Ergonomic handle with visual opening indicator
- $\cdot$  Elastomer seal avaliable for charged products
- · High packing pressure
- $\cdot$  Self-contained and compact body with a wide range of configuration options:
- · Possible use on a wide range of applications
- · Easy and fast maintenance thanks to the clamp assembly

## **TECHNICAL DATA**

| Certificate            | 3.1 EN10204                 |
|------------------------|-----------------------------|
| Connection type        | Weld ends                   |
| Description            | STEEL PLUG                  |
| Housing                | L Body                      |
| Housing                | EPDM                        |
| Inner diameter         | 22.1 mm                     |
| Material quality       | 1.4404                      |
| Operating pressure max | 18 bar                      |
| Outer diameter         | 25.4 mm                     |
| Surface finish         | Indv.: RA 0,8µm Udv.: 1,2µm |