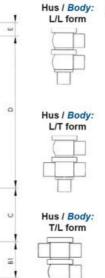

## PRODUCT DESCRIPTION

Definox Mini Seat Valves.

This seat valve design offers a wide range of options and variants.

Technical advantages:

- · From 1/2" to 1"
- $\cdot$  Fitted with PEEK plug as standard inert to chemical products
- $\cdot$  Welded or Clamp ends possible
- $\cdot$  Ergonomic handle with visual opening indicator
- $\cdot$  Elastomer seal avaliable for charged products
- · High packing pressure
- $\cdot$  Self-contained and compact body with a wide range of configuration options:
- · Possible use on a wide range of applications
- · Easy and fast maintenance thanks to the clamp assembly

## **TECHNICAL DATA**

| Certificate            | 3.1 EN10204                 |
|------------------------|-----------------------------|
| Connection type        | Weld ends                   |
| Description            | PEEK PLUG                   |
| Housing                | L Body                      |
| Housing                | FKM                         |
| Inner diameter         | 22.1 mm                     |
| Material quality       | 1.4404                      |
| Operating pressure max | 18 bar                      |
| Outer diameter         | 25.4 mm                     |
| Surface finish         | Indv.: RA 0,8µm Udv.: 1,2µm |