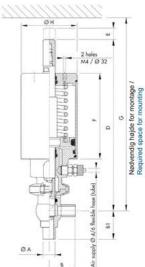

## **TECHNICAL DATA**

| Certificate            | 3.1 EN10204                 |
|------------------------|-----------------------------|
| Connection type        | Weld ends                   |
| Description            | PEEK PLUG                   |
| Housing                | L Body                      |
| Housing                | FKM                         |
| Inner diameter         | 22.1 mm                     |
| Material quality       | 1.4404                      |
| Operating pressure max | 18 bar                      |
| Outer diameter         | 25.4 mm                     |
| Surface finish         | Indv.: RA 0,8µm Udv.: 1,2µm |

| Temperature operational max | 140 °C |
|-----------------------------|--------|
| Temperature operational min | -5 °C  |
| Weight                      | 1.9 kg |

ØH

Hus / Body:

L form

в

LED modul til kontrol af ventil