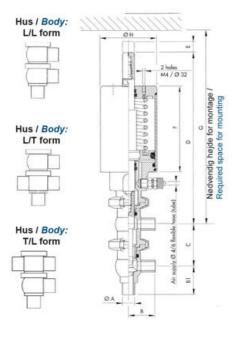

## **TECHNICAL DATA**

| Certificate            | 3.1 EN10204                 |
|------------------------|-----------------------------|
| Connection type        | Weld ends                   |
| Description            | PEEK PLUG                   |
| Housing                | L Body                      |
| Housing                | FKM                         |
| Inner diameter         | 22.1 mm                     |
| Material quality       | 1.4404                      |
| Operating pressure max | 18 bar                      |
| Outer diameter         | 25.4 mm                     |
| Surface finish         | Indv.: RA 0,8µm Udv.: 1,2µm |

| Temperature operational max | 140 °C |
|-----------------------------|--------|
| Temperature operational min | -5 °C  |
| Weight                      | 1.9 kg |

ØH

Hus / Body:

L form

в

LED modul til kontrol af ventil