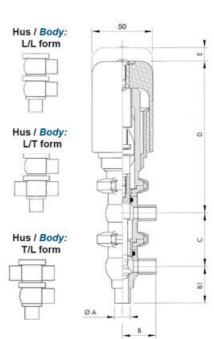

## **TECHNICAL DATA**

| Certificate            | 3.1 EN10204                 |
|------------------------|-----------------------------|
| Connection type        | Weld ends                   |
| Description            | PEEK PLUG                   |
| Housing                | L Body                      |
| Housing                | FKM                         |
| Inner diameter         | 22.1 mm                     |
| Material quality       | 1.4404                      |
| Operating pressure max | 18 bar                      |
| Outer diameter         | 25.4 mm                     |
| Surface finish         | Indv.: RA 0,8µm Udv.: 1,2µm |

| Temperature operational max | 140 °C |
|-----------------------------|--------|
| Temperature operational min | -5 °C  |
| Weight                      | 1.9 kg |

ØH

Hus / Body:

L form

в

LED modul til kontrol af ventil