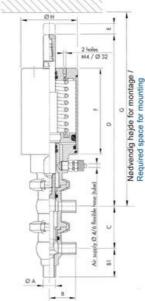

## **TECHNICAL DATA**

| Certificate            | 3.1 EN10204                 |
|------------------------|-----------------------------|
| Connection type        | Weld ends                   |
| Description            | PEEK PLUG                   |
| Housing                | L Body                      |
| Housing                | FKM                         |
| Inner diameter         | 22.1 mm                     |
| Material quality       | 1.4404                      |
| Operating pressure max | 18 bar                      |
| Outer diameter         | 25.4 mm                     |
| Surface finish         | Indv.: RA 0,8µm Udv.: 1,2µm |

| Temperature operational max | 140 °C |
|-----------------------------|--------|
| Temperature operational min | -5 °C  |
| Weight                      | 1.9 kg |

ØH

Hus / Body:

L form

в

LED modul til kontrol af ventil