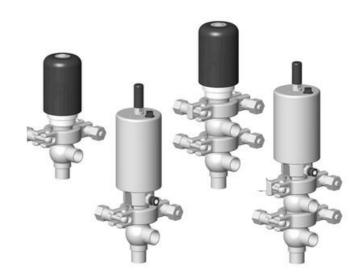

## **DEFINOX - DCX 3 & DCX 4 MINI**

Manual & Pneumatic

DE-NU025F12100 DCX3 mini, 1" L-body, Manual, PEEK/FKM

- High packing pressure
- Independent and compact body
- Many configuration options
- · Possible use on a wide range of applications

## PRODUCT DESCRIPTION

Definox Mini Seat Valves.

This seat valve design offers a wide range of options and variants.

Technical advantages:

- · From 1/2" to 1"
- $\cdot$  Fitted with PEEK plug as standard inert to chemical products
- $\cdot$  Welded or Clamp ends possible
- $\cdot$  Ergonomic handle with visual opening indicator
- $\cdot$  Elastomer seal avaliable for charged products
- · High packing pressure
- $\cdot$  Self-contained and compact body with a wide range of configuration options:
- · Possible use on a wide range of applications
- · Easy and fast maintenance thanks to the clamp assembly