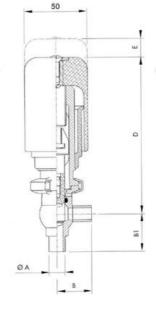

## **TECHNICAL DATA**

| Certificate            | 3.1 EN10204                 |
|------------------------|-----------------------------|
| Connection type        | Weld ends                   |
| Description            | PEEK PLUG                   |
| Housing                | L Body                      |
| Housing                | FKM                         |
| Inner diameter         | 22.1 mm                     |
| Material quality       | 1.4404                      |
| Operating pressure max | 18 bar                      |
| Outer diameter         | 25.4 mm                     |
| Surface finish         | Indv.: RA 0,8µm Udv.: 1,2µm |

| Temperature operational max | 140 °C |
|-----------------------------|--------|
| Temperature operational min | -5 °C  |
| Weight                      | 1.9 kg |

ØH

Hus / Body:

L form

в

LED modul til kontrol af ventil