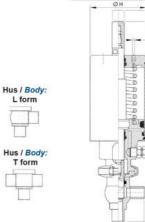

## **TECHNICAL DATA**

| Certificate            | 3.1 EN10204                 |
|------------------------|-----------------------------|
| Connection type        | Weld ends                   |
| Description            | PEEK PLUG                   |
| Housing                | L Body                      |
| Housing                | FKM                         |
| Inner diameter         | 22.1 mm                     |
| Material quality       | 1.4404                      |
| Operating pressure max | 18 bar                      |
| Outer diameter         | 25.4 mm                     |
| Surface finish         | Indv.: RA 0,8µm Udv.: 1,2µm |

| Temperature operational max | 140 °C |
|-----------------------------|--------|
| Temperature operational min | -5 °C  |
| Weight                      | 1.9 kg |

ØH

Hus / Body:

L form

в

LED modul til kontrol af ventil