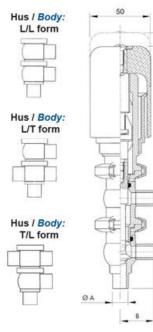

## PRODUCT DESCRIPTION

Definox Mini Seat Valves.

This seat valve design offers a wide range of options and variants.

Technical advantages:

- · From 1/2" to 1"
- $\cdot$  Fitted with PEEK plug as standard inert to chemical products
- $\cdot$  Welded or Clamp ends possible
- $\cdot$  Ergonomic handle with visual opening indicator
- $\cdot$  Elastomer seal avaliable for charged products
- · High packing pressure
- $\cdot$  Self-contained and compact body with a wide range of configuration options:
- · Possible use on a wide range of applications
- · Easy and fast maintenance thanks to the clamp assembly

## **TECHNICAL DATA**

| Certificate            | 3.1 EN10204                 |
|------------------------|-----------------------------|
| Connection type        | Weld ends                   |
| Description            | PEEK PLUG                   |
| Housing                | L Body                      |
| Housing                | FKM                         |
| Inner diameter         | 22.1 mm                     |
| Material quality       | 1.4404                      |
| Operating pressure max | 18 bar                      |
| Outer diameter         | 25.4 mm                     |
| Surface finish         | Indv.: RA 0,8µm Udv.: 1,2µm |