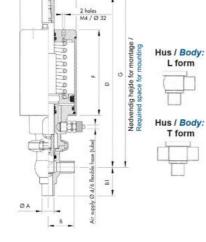

## **TECHNICAL DATA**

| Certificate            | 3.1 EN10204                 |
|------------------------|-----------------------------|
| Connection type        | Weld ends                   |
| Description            | PEEK PLUG                   |
| Housing                | L Body                      |
| Housing                | FKM                         |
| Inner diameter         | 22.1 mm                     |
| Material quality       | 1.4404                      |
| Operating pressure max | 18 bar                      |
| Outer diameter         | 25.4 mm                     |
| Surface finish         | Indv.: RA 0,8µm Udv.: 1,2µm |

| Temperature operational max | 140 °C |
|-----------------------------|--------|
| Temperature operational min | -5 °C  |
| Weight                      | 1.9 kg |

ØH

Hus / Body:

L form

в

LED modul til kontrol af ventil