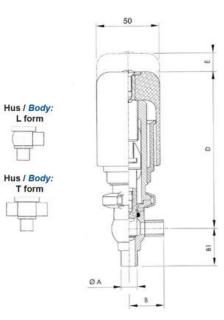

## **TECHNICAL DATA**

| Certificate            | 3.1 EN10204                 |
|------------------------|-----------------------------|
| Connection type        | Weld ends                   |
| Description            | PEEK PLUG                   |
| Housing                | L Body                      |
| Housing                | FKM                         |
| Inner diameter         | 22.1 mm                     |
| Material quality       | 1.4404                      |
| Operating pressure max | 18 bar                      |
| Outer diameter         | 25.4 mm                     |
| Surface finish         | Indv.: RA 0,8µm Udv.: 1,2µm |

| Temperature operational max | 140 °C |
|-----------------------------|--------|
| Temperature operational min | -5 °C  |
| Weight                      | 1.9 kg |

ØH

Hus / Body:

L form

в

LED modul til kontrol af ventil