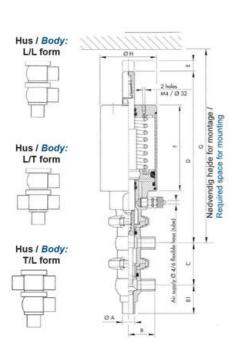

# **DEFINOX - DCX 3 & DCX 4 MINI**

Manual & Pneumatic

DE-NU025A27100 DCX3 mini, 1" T-body, NC pneumatic, SS/PFA/FKM

- High packing pressure
- Independent and compact body
- Many configuration options
- Possible use on a wide range of applications

### PRODUCT DESCRIPTION

Definox Mini Seat Valves.

This seat valve design offers a wide range of options and variants.

Technical advantages:

- · From 1/2" to 1"
- · Fitted with PEEK plug as standard inert to chemical products
- · Welded or Clamp ends possible
- · Ergonomic handle with visual opening indicator
- · Elastomer seal avaliable for charged products
- · High packing pressure
- · Self-contained and compact body with a wide range of configuration options:
- · Possible use on a wide range of applications
- · Easy and fast maintenance thanks to the clamp assembly