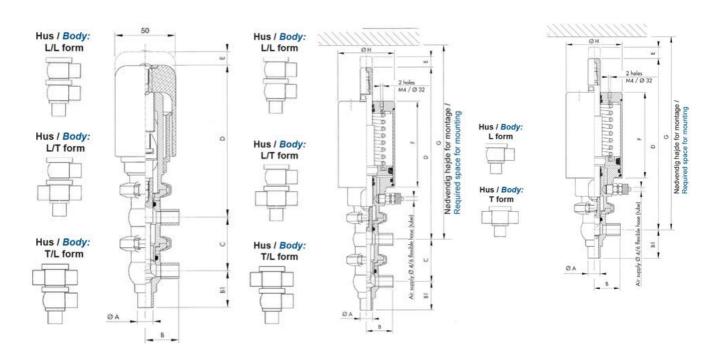

### PRODUCT DESCRIPTION

Definox Mini Seat Valves.

This seat valve design offers a wide range of options and variants.

Technical advantages:

- · From 1/2" to 1"
- · Fitted with PEEK plug as standard inert to chemical products
- · Welded or Clamp ends possible
- · Ergonomic handle with visual opening indicator
- · Elastomer seal avaliable for charged products
- · High packing pressure
- · Self-contained and compact body with a wide range of configuration options:
- · Possible use on a wide range of applications
- · Easy and fast maintenance thanks to the clamp assembly

## **TECHNICAL DATA**

| Certificate            | 3.1 EN10204                 |
|------------------------|-----------------------------|
| Connection type        | Weld ends                   |
| Description            | STEEL PLUG                  |
| Housing                | T Body                      |
| Housing                | PFA/FKM                     |
| Inner diameter         | 22.1 mm                     |
| Material quality       | 1.4404                      |
| Operating pressure max | 18 bar                      |
| Outer diameter         | 25.4 mm                     |
| Surface finish         | Indv.: RA 0,8μm Udv.: 1,2μm |

| Temperature operational max | 140 °C |
|-----------------------------|--------|
| Temperature operational min | -5 °C  |
| Weight                      | 1.9 kg |