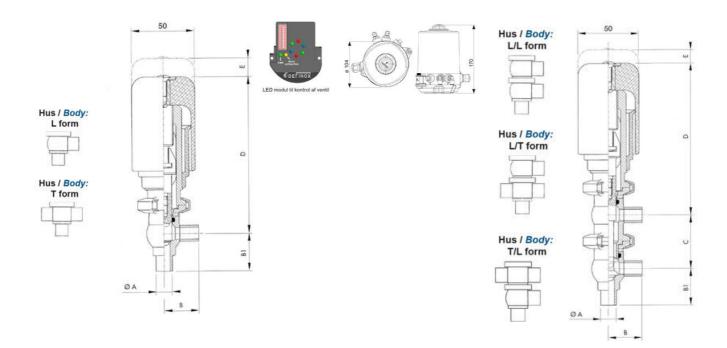

### PRODUCT DESCRIPTION

Definox Mini Seat Valves.

This seat valve design offers a wide range of options and variants.

Technical advantages:

- · From 1/2" to 1"
- · Fitted with PEEK plug as standard inert to chemical products
- · Welded or Clamp ends possible
- · Ergonomic handle with visual opening indicator
- · Elastomer seal avaliable for charged products
- · High packing pressure
- · Self-contained and compact body with a wide range of configuration options:
- · Possible use on a wide range of applications
- · Easy and fast maintenance thanks to the clamp assembly

## **TECHNICAL DATA**

| Certificate            | 3.1 EN10204                 |
|------------------------|-----------------------------|
| Connection type        | Weld ends                   |
| Description            | STEEL PLUG                  |
| Housing                | T Body                      |
| Housing                | PFA/FKM                     |
| Inner diameter         | 22.1 mm                     |
| Material quality       | 1.4404                      |
| Operating pressure max | 18 bar                      |
| Outer diameter         | 25.4 mm                     |
| Surface finish         | Indv.: RA 0,8μm Udv.: 1,2μm |

| Temperature operational max | 140 °C |
|-----------------------------|--------|
| Temperature operational min | -5 °C  |
| Weight                      | 1.9 kg |