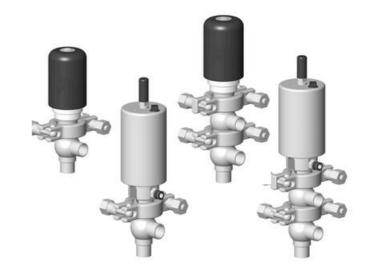

# **DEFINOX - DCX 3 & DCX 4 MINI**

Manual & Pneumatic

DE-NU025A27100 DCX3 mini, 1" T-body, NC pneumatic, SS/PFA/FKM

- High packing pressure
- Independent and compact body
- Many configuration options
- Possible use on a wide range of applications

### PRODUCT DESCRIPTION

Definox Mini Seat Valves.

This seat valve design offers a wide range of options and variants.

Technical advantages:

- · From 1/2" to 1"
- · Fitted with PEEK plug as standard inert to chemical products
- · Welded or Clamp ends possible
- · Ergonomic handle with visual opening indicator
- · Elastomer seal avaliable for charged products
- · High packing pressure
- · Self-contained and compact body with a wide range of configuration options:
- · Possible use on a wide range of applications
- · Easy and fast maintenance thanks to the clamp assembly