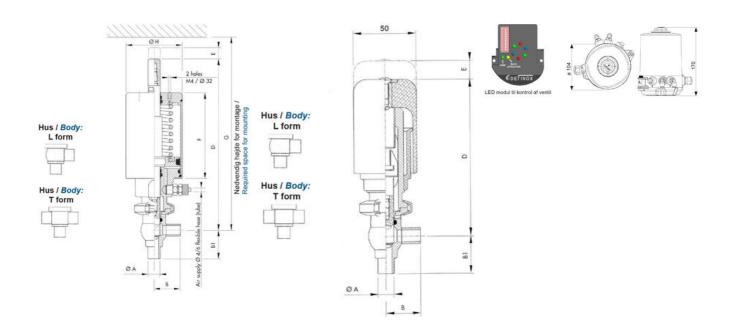

### PRODUCT DESCRIPTION

Definox Mini Seat Valves.

This seat valve design offers a wide range of options and variants.

Technical advantages:

- · From 1/2" to 1"
- · Fitted with PEEK plug as standard inert to chemical products
- · Welded or Clamp ends possible
- · Ergonomic handle with visual opening indicator
- · Elastomer seal avaliable for charged products
- · High packing pressure
- · Self-contained and compact body with a wide range of configuration options:
- · Possible use on a wide range of applications
- · Easy and fast maintenance thanks to the clamp assembly

## **TECHNICAL DATA**

| Certificate            | 3.1 EN10204                 |
|------------------------|-----------------------------|
| Connection type        | Weld ends                   |
| Description            | STEEL PLUG                  |
| Housing                | T Body                      |
| Housing                | PFA/FKM                     |
| Inner diameter         | 22.1 mm                     |
| Material quality       | 1.4404                      |
| Operating pressure max | 18 bar                      |
| Outer diameter         | 25.4 mm                     |
| Surface finish         | Indv.: RA 0,8μm Udv.: 1,2μm |

| Temperature operational max | 140 °C |
|-----------------------------|--------|
| Temperature operational min | -5 °C  |
| Weight                      | 1.9 kg |