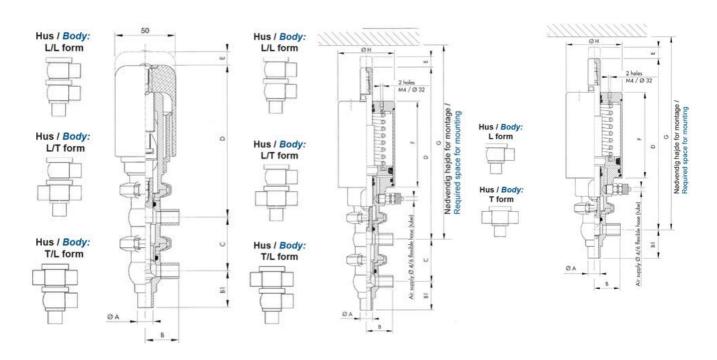

### PRODUCT DESCRIPTION

Definox Mini Seat Valves.

This seat valve design offers a wide range of options and variants.

Technical advantages:

- · From 1/2" to 1"
- · Fitted with PEEK plug as standard inert to chemical products
- · Welded or Clamp ends possible
- · Ergonomic handle with visual opening indicator
- · Elastomer seal avaliable for charged products
- · High packing pressure
- · Self-contained and compact body with a wide range of configuration options:
- · Possible use on a wide range of applications
- · Easy and fast maintenance thanks to the clamp assembly

## **TECHNICAL DATA**

| Certificate            | 3.1 EN10204                 |
|------------------------|-----------------------------|
| Certificate            | 3.1 EN10204                 |
| Connection type        | Weld ends                   |
| Description            | STEEL PLUG                  |
| Housing                | T Body                      |
| Housing                | FKM                         |
| Inner diameter         | 22.1 mm                     |
| Material quality       | 1.4404                      |
| Operating pressure max | 18 bar                      |
| Outer diameter         | 25.4 mm                     |
| Surface finish         | Indv.: RA 0,8μm Udv.: 1,2μm |
|                        |                             |

| Temperature operational max | 140 °C |
|-----------------------------|--------|
| Temperature operational min | -5 °C  |
| Weight                      | 1.9 kg |