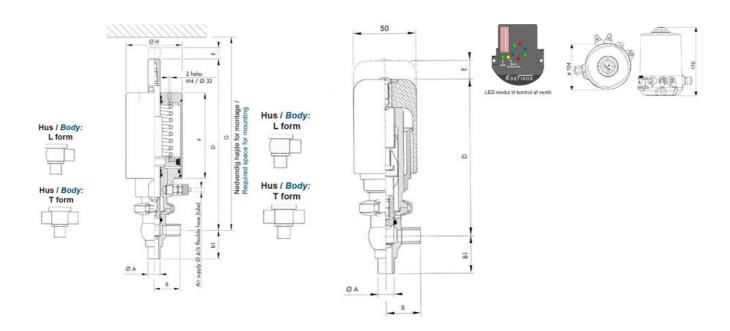

### PRODUCT DESCRIPTION

Definox Mini Seat Valves.

This seat valve design offers a wide range of options and variants.

Technical advantages:

- · From 1/2" to 1"
- · Fitted with PEEK plug as standard inert to chemical products
- · Welded or Clamp ends possible
- · Ergonomic handle with visual opening indicator
- · Elastomer seal avaliable for charged products
- · High packing pressure
- · Self-contained and compact body with a wide range of configuration options:
- · Possible use on a wide range of applications
- · Easy and fast maintenance thanks to the clamp assembly

## **TECHNICAL DATA**

| Certificate            | 3.1 EN10204                 |
|------------------------|-----------------------------|
| Certificate            | 3.1 EN10204                 |
| Connection type        | Weld ends                   |
| Description            | STEEL PLUG                  |
| Housing                | T Body                      |
| Housing                | FKM                         |
| Inner diameter         | 22.1 mm                     |
| Material quality       | 1.4404                      |
| Operating pressure max | 18 bar                      |
| Outer diameter         | 25.4 mm                     |
| Surface finish         | Indv.: RA 0,8μm Udv.: 1,2μm |
|                        |                             |

| Temperature operational max | 140 °C |
|-----------------------------|--------|
| Temperature operational min | -5 °C  |
| Weight                      | 1.9 kg |