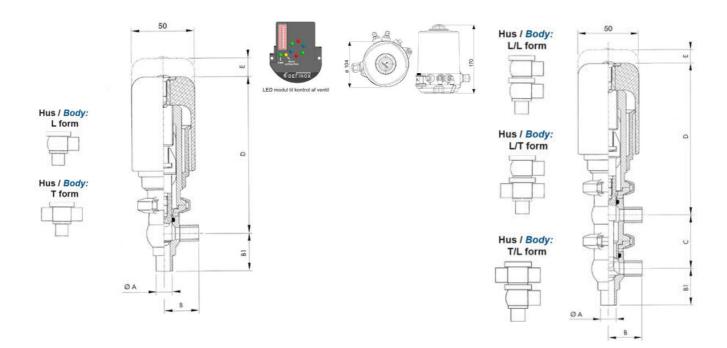

### PRODUCT DESCRIPTION

Definox Mini Seat Valves.

This seat valve design offers a wide range of options and variants.

Technical advantages:

- · From 1/2" to 1"
- · Fitted with PEEK plug as standard inert to chemical products
- · Welded or Clamp ends possible
- · Ergonomic handle with visual opening indicator
- · Elastomer seal avaliable for charged products
- · High packing pressure
- · Self-contained and compact body with a wide range of configuration options:
- · Possible use on a wide range of applications
- · Easy and fast maintenance thanks to the clamp assembly

## **TECHNICAL DATA**

| Certificate            | 3.1 EN10204                 |
|------------------------|-----------------------------|
| Certificate            | 3.1 EN10204                 |
| Connection type        | Weld ends                   |
| Description            | STEEL PLUG                  |
| Housing                | T Body                      |
| Housing                | FKM                         |
| Inner diameter         | 22.1 mm                     |
| Material quality       | 1.4404                      |
| Operating pressure max | 18 bar                      |
| Outer diameter         | 25.4 mm                     |
| Surface finish         | Indv.: RA 0,8μm Udv.: 1,2μm |
|                        |                             |

| Temperature operational max | 140 °C |
|-----------------------------|--------|
| Temperature operational min | -5 °C  |
| Weight                      | 1.9 kg |