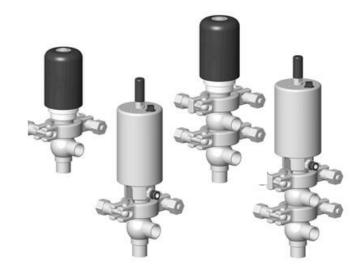

# **DEFINOX - DCX 3 & DCX 4 MINI**

Manual & Pneumatic

DE-NU025A25100 DCX3 mini, 1" T-body, NC pneumatic, SS/FKM

- · High packing pressure
- Independent and compact body
- Many configuration options
- Possible use on a wide range of applications

### PRODUCT DESCRIPTION

Definox Mini Seat Valves.

This seat valve design offers a wide range of options and variants.

Technical advantages:

- · From 1/2" to 1"
- · Fitted with PEEK plug as standard inert to chemical products
- · Welded or Clamp ends possible
- · Ergonomic handle with visual opening indicator
- · Elastomer seal avaliable for charged products
- · High packing pressure
- · Self-contained and compact body with a wide range of configuration options:
- · Possible use on a wide range of applications
- · Easy and fast maintenance thanks to the clamp assembly