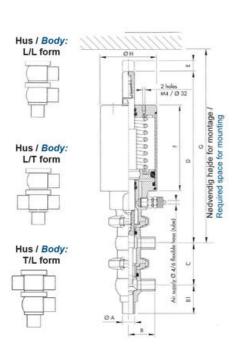

### PRODUCT DESCRIPTION

Definox Mini Seat Valves.

This seat valve design offers a wide range of options and variants.

Technical advantages:

- · From 1/2" to 1"
- · Fitted with PEEK plug as standard inert to chemical products
- · Welded or Clamp ends possible
- · Ergonomic handle with visual opening indicator
- · Elastomer seal avaliable for charged products
- · High packing pressure
- · Self-contained and compact body with a wide range of configuration options:
- · Possible use on a wide range of applications
- · Easy and fast maintenance thanks to the clamp assembly

## **TECHNICAL DATA**

| Certificate            | 3.1 EN10204                 |
|------------------------|-----------------------------|
| Certificate            | 3.1 EN10204                 |
| Connection type        | Weld ends                   |
| Description            | STEEL PLUG                  |
| Housing                | T Body                      |
| Housing                | FKM                         |
| Inner diameter         | 22.1 mm                     |
| Material quality       | 1.4404                      |
| Operating pressure max | 18 bar                      |
| Outer diameter         | 25.4 mm                     |
| Surface finish         | Indv.: RA 0,8μm Udv.: 1,2μm |
|                        |                             |