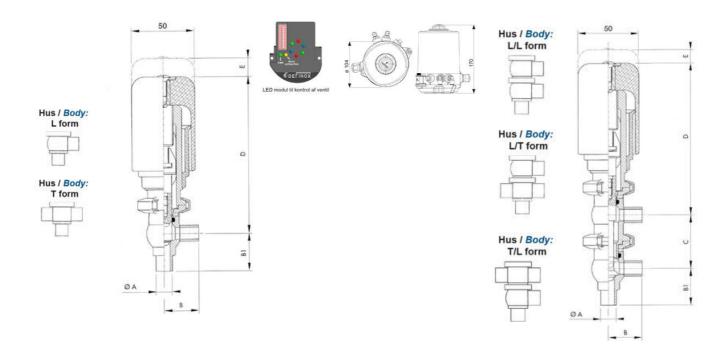

## PRODUCT DESCRIPTION

Definox Mini Seat Valves.

This seat valve design offers a wide range of options and variants.

Technical advantages:

- · From 1/2" to 1"
- · Fitted with PEEK plug as standard inert to chemical products
- · Welded or Clamp ends possible
- · Ergonomic handle with visual opening indicator
- · Elastomer seal avaliable for charged products
- · High packing pressure
- · Self-contained and compact body with a wide range of configuration options:
- · Possible use on a wide range of applications
- · Easy and fast maintenance thanks to the clamp assembly

## **TECHNICAL DATA**

| Certificate            | 3.1 EN10204                 |
|------------------------|-----------------------------|
| Connection type        | Weld ends                   |
| Description            | STEEL PLUG                  |
| Housing                | T Body                      |
| Housing                | EPDM                        |
| Inner diameter         | 22.1 mm                     |
| Material quality       | 1.4404                      |
| Operating pressure max | 18 bar                      |
| Outer diameter         | 25.4 mm                     |
| Surface finish         | Indv.: RA 0,8μm Udv.: 1,2μm |
|                        |                             |

| Temperature operational max | 140 °C |
|-----------------------------|--------|
| Temperature operational min | -5 °C  |
| Weight                      | 1.9 kg |