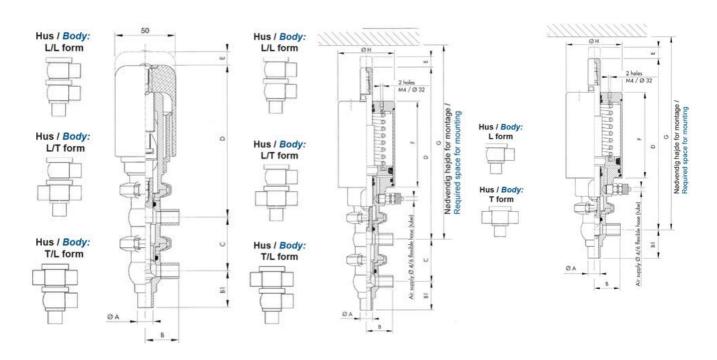

## PRODUCT DESCRIPTION

Definox Mini Seat Valves.

This seat valve design offers a wide range of options and variants.

Technical advantages:

- · From 1/2" to 1"
- · Fitted with PEEK plug as standard inert to chemical products
- · Welded or Clamp ends possible
- · Ergonomic handle with visual opening indicator
- · Elastomer seal avaliable for charged products
- · High packing pressure
- · Self-contained and compact body with a wide range of configuration options:
- · Possible use on a wide range of applications
- · Easy and fast maintenance thanks to the clamp assembly

## **TECHNICAL DATA**

| Certificate            | 3.1 EN10204                 |
|------------------------|-----------------------------|
| Connection type        | Weld ends                   |
| Description            | STEEL PLUG                  |
| Housing                | T Body                      |
| Housing                | EPDM                        |
| Inner diameter         | 22.1 mm                     |
| Material quality       | 1.4404                      |
| Operating pressure max | 18 bar                      |
| Outer diameter         | 25.4 mm                     |
| Surface finish         | Indv.: RA 0,8μm Udv.: 1,2μm |
|                        |                             |

| Temperature operational max | 140 °C |
|-----------------------------|--------|
| Temperature operational min | -5 °C  |
| Weight                      | 1.9 kg |