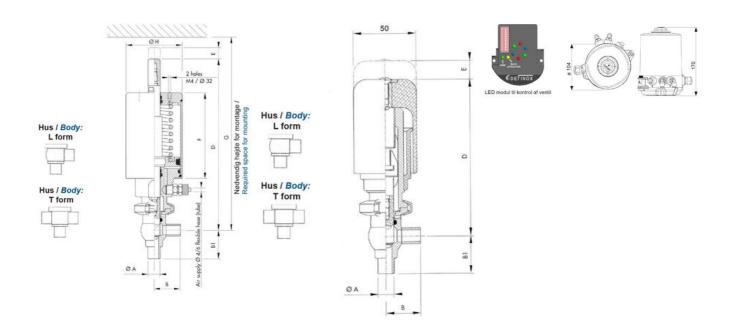

## PRODUCT DESCRIPTION

Definox Mini Seat Valves.

This seat valve design offers a wide range of options and variants.

Technical advantages:

- · From 1/2" to 1"
- · Fitted with PEEK plug as standard inert to chemical products
- · Welded or Clamp ends possible
- · Ergonomic handle with visual opening indicator
- · Elastomer seal avaliable for charged products
- · High packing pressure
- · Self-contained and compact body with a wide range of configuration options:
- · Possible use on a wide range of applications
- · Easy and fast maintenance thanks to the clamp assembly

## **TECHNICAL DATA**

| Certificate            | 3.1 EN10204                 |
|------------------------|-----------------------------|
| Connection type        | Weld ends                   |
| Description            | STEEL PLUG                  |
| Housing                | T Body                      |
| Housing                | EPDM                        |
| Inner diameter         | 22.1 mm                     |
| Material quality       | 1.4404                      |
| Operating pressure max | 18 bar                      |
| Outer diameter         | 25.4 mm                     |
| Surface finish         | Indv.: RA 0,8μm Udv.: 1,2μm |
|                        |                             |

| Temperature operational max | 140 °C |
|-----------------------------|--------|
| Temperature operational min | -5 °C  |
| Weight                      | 1.9 kg |