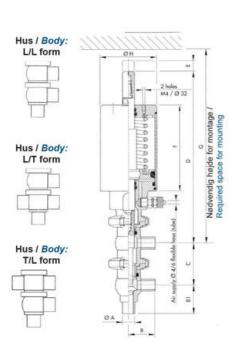

## **DEFINOX - DCX 3 & DCX 4 MINI**

Manual & Pneumatic

DE-NU025A24100 DCX3 mini, 1" T-body, NC pneumatic, SS/EPDM

- · High packing pressure
- Independent and compact body
- Many configuration options
- Possible use on a wide range of applications

## PRODUCT DESCRIPTION

Definox Mini Seat Valves.

This seat valve design offers a wide range of options and variants.

Technical advantages:

- · From 1/2" to 1"
- · Fitted with PEEK plug as standard inert to chemical products
- · Welded or Clamp ends possible
- · Ergonomic handle with visual opening indicator
- · Elastomer seal avaliable for charged products
- · High packing pressure
- · Self-contained and compact body with a wide range of configuration options:
- · Possible use on a wide range of applications
- · Easy and fast maintenance thanks to the clamp assembly