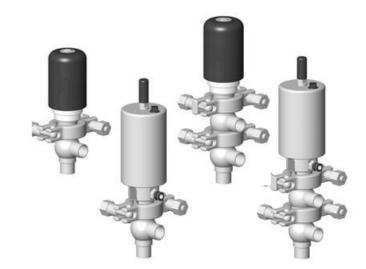

## **DEFINOX - DCX 3 & DCX 4 MINI**

Manual & Pneumatic

DE-NU025A24100 DCX3 mini, 1" T-body, NC pneumatic, SS/EPDM

- · High packing pressure
- Independent and compact body
- Many configuration options
- Possible use on a wide range of applications

## PRODUCT DESCRIPTION

Definox Mini Seat Valves.

This seat valve design offers a wide range of options and variants.

Technical advantages:

- · From 1/2" to 1"
- · Fitted with PEEK plug as standard inert to chemical products
- · Welded or Clamp ends possible
- · Ergonomic handle with visual opening indicator
- · Elastomer seal avaliable for charged products
- · High packing pressure
- · Self-contained and compact body with a wide range of configuration options:
- · Possible use on a wide range of applications
- · Easy and fast maintenance thanks to the clamp assembly