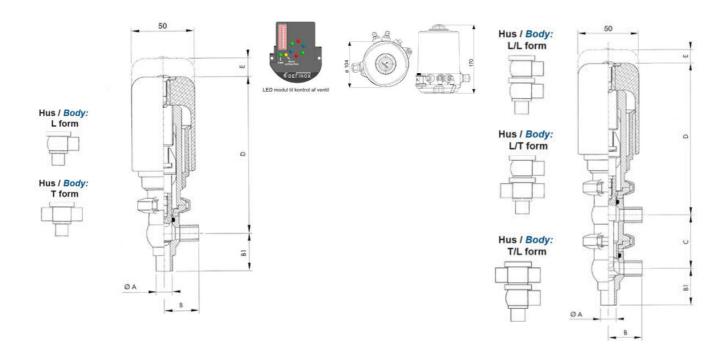

## **TECHNICAL DATA**

| Certificate            | 3.1 EN10204                 |
|------------------------|-----------------------------|
| Connection type        | Weld ends                   |
| Description            | PEEK PLUG                   |
| Housing                | T Body                      |
| Housing                | FKM                         |
| Inner diameter         | 22.1 mm                     |
| Material quality       | 1.4404                      |
| Operating pressure max | 18 bar                      |
| Outer diameter         | 25.4 mm                     |
| Surface finish         | Indv.: RA 0,8μm Udv.: 1,2μm |
|                        |                             |

| Temperature operational max | 140 °C |
|-----------------------------|--------|
| Temperature operational min | -5 °C  |
| Weight                      | 1.9 kg |