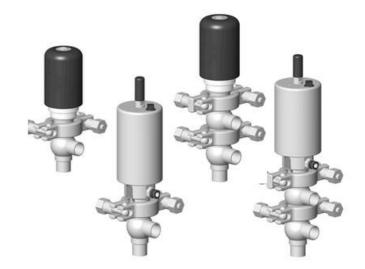

# **DEFINOX - DCX 3 & DCX 4 MINI**

Manual & Pneumatic

DE-NU025A22100 DCX3 mini, 1" T-body, NC pneumatic, PEEK/FKM

- · High packing pressure
- Independent and compact body
- Many configuration options
- Possible use on a wide range of applications

### PRODUCT DESCRIPTION

Definox Mini Seat Valves.

This seat valve design offers a wide range of options and variants.

Technical advantages:

- · From 1/2" to 1"
- · Fitted with PEEK plug as standard inert to chemical products
- · Welded or Clamp ends possible
- · Ergonomic handle with visual opening indicator
- · Elastomer seal avaliable for charged products
- · High packing pressure
- · Self-contained and compact body with a wide range of configuration options:
- · Possible use on a wide range of applications
- · Easy and fast maintenance thanks to the clamp assembly