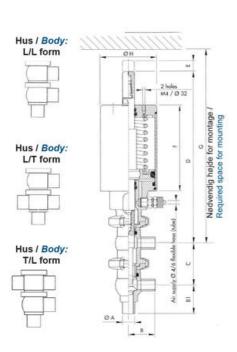

### PRODUCT DESCRIPTION

Definox Mini Seat Valves.

This seat valve design offers a wide range of options and variants.

Technical advantages:

- · From 1/2" to 1"
- · Fitted with PEEK plug as standard inert to chemical products
- · Welded or Clamp ends possible
- · Ergonomic handle with visual opening indicator
- · Elastomer seal avaliable for charged products
- · High packing pressure
- · Self-contained and compact body with a wide range of configuration options:
- · Possible use on a wide range of applications
- · Easy and fast maintenance thanks to the clamp assembly

## **TECHNICAL DATA**

| Certificate            | 3.1 EN10204                 |
|------------------------|-----------------------------|
| Connection type        | Weld ends                   |
| Description            | PEEK PLUG                   |
| Housing                | T Body                      |
| Housing                | FKM                         |
| Inner diameter         | 22.1 mm                     |
| Material quality       | 1.4404                      |
| Operating pressure max | 18 bar                      |
| Outer diameter         | 25.4 mm                     |
| Surface finish         | Indv.: RA 0,8μm Udv.: 1,2μm |
|                        |                             |