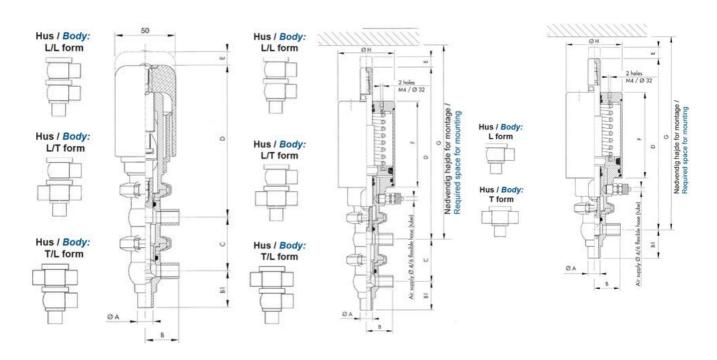

## **TECHNICAL DATA**

| Certificate            | 3.1 EN10204                 |
|------------------------|-----------------------------|
| Connection type        | Weld ends                   |
| Description            | PEEK PLUG                   |
| Housing                | T Body                      |
| Housing                | FKM                         |
| Inner diameter         | 22.1 mm                     |
| Material quality       | 1.4404                      |
| Operating pressure max | 18 bar                      |
| Outer diameter         | 25.4 mm                     |
| Surface finish         | Indv.: RA 0,8μm Udv.: 1,2μm |
|                        |                             |

| Temperature operational max | 140 °C |
|-----------------------------|--------|
| Temperature operational min | -5 °C  |
| Weight                      | 1.9 kg |