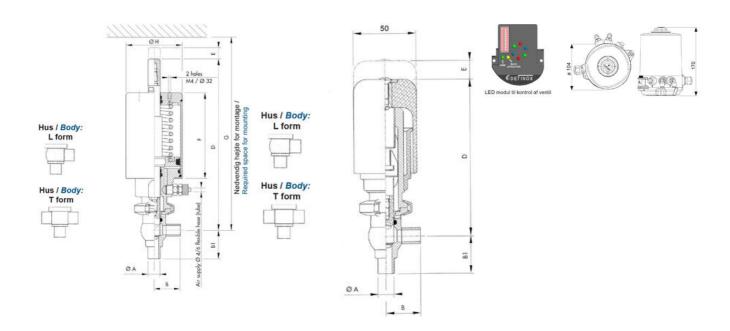

## **TECHNICAL DATA**

| Certificate            | 3.1 EN10204                 |
|------------------------|-----------------------------|
| Connection type        | Weld ends                   |
| Description            | PEEK PLUG                   |
| Housing                | T Body                      |
| Housing                | FKM                         |
| Inner diameter         | 22.1 mm                     |
| Material quality       | 1.4404                      |
| Operating pressure max | 18 bar                      |
| Outer diameter         | 25.4 mm                     |
| Surface finish         | Indv.: RA 0,8μm Udv.: 1,2μm |
|                        |                             |

| Temperature operational max | 140 °C |
|-----------------------------|--------|
| Temperature operational min | -5 °C  |
| Weight                      | 1.9 kg |