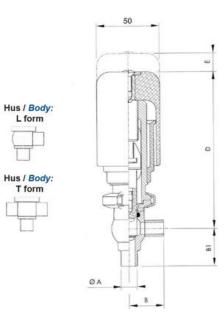

## **TECHNICAL DATA**

| Certificate            | 3.1 EN10204                 |
|------------------------|-----------------------------|
| Connection type        | Weld ends                   |
| Description            | STEEL PLUG                  |
| Housing                | L Body                      |
| Housing                | EPDM                        |
| Inner diameter         | 22.1 mm                     |
| Material quality       | 1.4404                      |
| Operating pressure max | 18 bar                      |
| Outer diameter         | 25.4 mm                     |
| Surface finish         | Indv.: RA 0,8µm Udv.: 1,2µm |

| Temperature operational max | 140 °C |
|-----------------------------|--------|
| Temperature operational min | -5 °C  |
| Weight                      | 1.9 kg |

ØH

Hus / Body:

L form

в

LED modul til kontrol af ventil