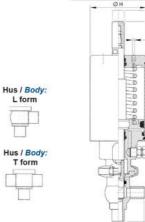

## **TECHNICAL DATA**

| Certificate            | 3.1 EN10204                 |
|------------------------|-----------------------------|
| Connection type        | Weld ends                   |
| Description            | STEEL PLUG                  |
| Housing                | L Body                      |
| Housing                | EPDM                        |
| Inner diameter         | 22.1 mm                     |
| Material quality       | 1.4404                      |
| Operating pressure max | 18 bar                      |
| Outer diameter         | 25.4 mm                     |
| Surface finish         | Indv.: RA 0,8µm Udv.: 1,2µm |

| Temperature operational max | 140 °C |
|-----------------------------|--------|
| Temperature operational min | -5 °C  |
| Weight                      | 1.9 kg |

ØH

Hus / Body:

L form

в

LED modul til kontrol af ventil