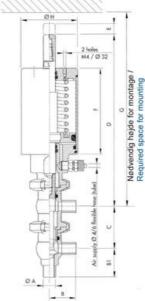

## **TECHNICAL DATA**

| Certificate            | 3.1 EN10204                 |
|------------------------|-----------------------------|
| Connection type        | Weld ends                   |
| Description            | STEEL PLUG                  |
| Housing                | L Body                      |
| Housing                | EPDM                        |
| Inner diameter         | 22.1 mm                     |
| Material quality       | 1.4404                      |
| Operating pressure max | 18 bar                      |
| Outer diameter         | 25.4 mm                     |
| Surface finish         | Indv.: RA 0,8µm Udv.: 1,2µm |

| Temperature operational max | 140 °C |
|-----------------------------|--------|
| Temperature operational min | -5 °C  |
| Weight                      | 1.9 kg |

ØH

Hus / Body:

L form

в

LED modul til kontrol af ventil