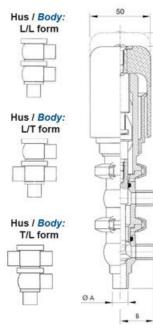

## **TECHNICAL DATA**

| Certificate            | 3.1 EN10204                 |
|------------------------|-----------------------------|
| Connection type        | Weld ends                   |
| Description            | STEEL PLUG                  |
| Housing                | L Body                      |
| Housing                | EPDM                        |
| Inner diameter         | 22.1 mm                     |
| Material quality       | 1.4404                      |
| Operating pressure max | 18 bar                      |
| Outer diameter         | 25.4 mm                     |
| Surface finish         | Indv.: RA 0,8µm Udv.: 1,2µm |

| Temperature operational max | 140 °C |
|-----------------------------|--------|
| Temperature operational min | -5 °C  |
| Weight                      | 1.9 kg |

ØH

Hus / Body:

L form

в

LED modul til kontrol af ventil