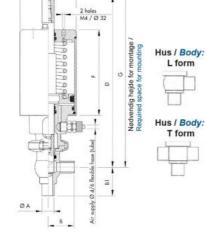

## **TECHNICAL DATA**

| Certificate            | 3.1 EN10204                 |
|------------------------|-----------------------------|
| Connection type        | Weld ends                   |
| Description            | STEEL PLUG                  |
| Housing                | L Body                      |
| Housing                | EPDM                        |
| Inner diameter         | 22.1 mm                     |
| Material quality       | 1.4404                      |
| Operating pressure max | 18 bar                      |
| Outer diameter         | 25.4 mm                     |
| Surface finish         | Indv.: RA 0,8µm Udv.: 1,2µm |

| Temperature operational max | 140 °C |
|-----------------------------|--------|
| Temperature operational min | -5 °C  |
| Weight                      | 1.9 kg |

ØH

Hus / Body:

L form

в

LED modul til kontrol af ventil