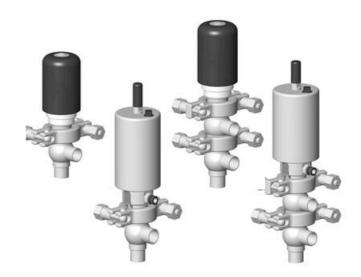

## **DEFINOX - DCX 3 & DCX 4 MINI**

Manual & Pneumatic

DE-NU025A14100 DCX3 mini, 1" L-body, NC pneumatic, SS/EPDM

- High packing pressure
- Independent and compact body
- Many configuration options
- · Possible use on a wide range of applications

## PRODUCT DESCRIPTION

Definox Mini Seat Valves.

This seat valve design offers a wide range of options and variants.

Technical advantages:

- · From 1/2" to 1"
- $\cdot$  Fitted with PEEK plug as standard inert to chemical products
- $\cdot$  Welded or Clamp ends possible
- $\cdot$  Ergonomic handle with visual opening indicator
- $\cdot$  Elastomer seal avaliable for charged products
- · High packing pressure
- $\cdot$  Self-contained and compact body with a wide range of configuration options:
- · Possible use on a wide range of applications
- · Easy and fast maintenance thanks to the clamp assembly