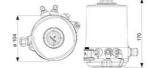

## **DEFINOX - DCX 3 & DCX 4 MINI**

Manual & Pneumatic

DE-NU025A14100 DCX3 mini, 1" L-body, NC pneumatic, SS/EPDM

- High packing pressure
- Independent and compact body
- Many configuration options
- · Possible use on a wide range of applications

## PRODUCT DESCRIPTION

Definox Mini Seat Valves.

This seat valve design offers a wide range of options and variants.

Technical advantages:

- · From 1/2" to 1"
- $\cdot$  Fitted with PEEK plug as standard inert to chemical products
- $\cdot$  Welded or Clamp ends possible
- $\cdot$  Ergonomic handle with visual opening indicator
- $\cdot$  Elastomer seal avaliable for charged products
- · High packing pressure
- $\cdot$  Self-contained and compact body with a wide range of configuration options:
- · Possible use on a wide range of applications
- · Easy and fast maintenance thanks to the clamp assembly