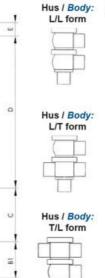

## **TECHNICAL DATA**

| Certificate            | 3.1 EN10204                 |
|------------------------|-----------------------------|
| Connection type        | Weld ends                   |
| Description            | STEEL PLUG                  |
| Housing                | L Body                      |
| Housing                | EPDM                        |
| Inner diameter         | 22.1 mm                     |
| Material quality       | 1.4404                      |
| Operating pressure max | 18 bar                      |
| Outer diameter         | 25.4 mm                     |
| Surface finish         | Indv.: RA 0,8µm Udv.: 1,2µm |

| Temperature operational max | 140 °C |
|-----------------------------|--------|
| Temperature operational min | -5 °C  |
| Weight                      | 1.9 kg |

ØH

Hus / Body:

L form

в

LED modul til kontrol af ventil