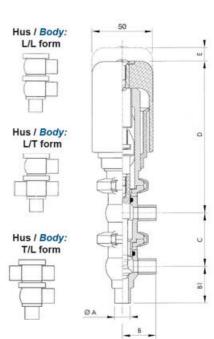

## **TECHNICAL DATA**

| Certificate            | 3.1 EN10204                 |
|------------------------|-----------------------------|
| Connection type        | Weld ends                   |
| Description            | STEEL PLUG                  |
| Housing                | L Body                      |
| Housing                | EPDM                        |
| Inner diameter         | 22.1 mm                     |
| Material quality       | 1.4404                      |
| Operating pressure max | 18 bar                      |
| Outer diameter         | 25.4 mm                     |
| Surface finish         | Indv.: RA 0,8µm Udv.: 1,2µm |

| Temperature operational max | 140 °C |
|-----------------------------|--------|
| Temperature operational min | -5 °C  |
| Weight                      | 1.9 kg |

ØH

Hus / Body:

L form

в

LED modul til kontrol af ventil