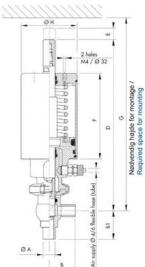

## **TECHNICAL DATA**

| Certificate            | 3.1 EN10204                 |
|------------------------|-----------------------------|
| Connection type        | Weld ends                   |
| Description            | STEEL PLUG                  |
| Housing                | L Body                      |
| Housing                | EPDM                        |
| Inner diameter         | 22.1 mm                     |
| Material quality       | 1.4404                      |
| Operating pressure max | 18 bar                      |
| Outer diameter         | 25.4 mm                     |
| Surface finish         | Indv.: RA 0,8µm Udv.: 1,2µm |

| Temperature operational max | 140 °C |
|-----------------------------|--------|
| Temperature operational min | -5 °C  |
| Weight                      | 1.9 kg |

ØH

Hus / Body:

L form

в

LED modul til kontrol af ventil