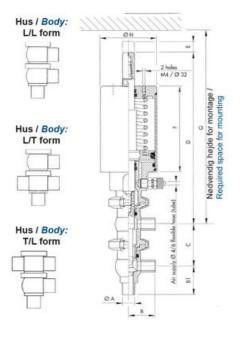

## **TECHNICAL DATA**

| Certificate            | 3.1 EN10204                 |
|------------------------|-----------------------------|
| Connection type        | Weld ends                   |
| Description            | STEEL PLUG                  |
| Housing                | L Body                      |
| Housing                | EPDM                        |
| Inner diameter         | 22.1 mm                     |
| Material quality       | 1.4404                      |
| Operating pressure max | 18 bar                      |
| Outer diameter         | 25.4 mm                     |
| Surface finish         | Indv.: RA 0,8µm Udv.: 1,2µm |

| Temperature operational max | 140 °C |
|-----------------------------|--------|
| Temperature operational min | -5 °C  |
| Weight                      | 1.9 kg |

ØH

Hus / Body:

L form

в

LED modul til kontrol af ventil