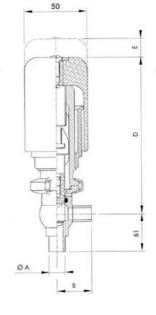

## **TECHNICAL DATA**

| Certificate            | 3.1 EN10204                 |
|------------------------|-----------------------------|
| Connection type        | Weld ends                   |
| Description            | STEEL PLUG                  |
| Housing                | L Body                      |
| Housing                | EPDM                        |
| Inner diameter         | 22.1 mm                     |
| Material quality       | 1.4404                      |
| Operating pressure max | 18 bar                      |
| Outer diameter         | 25.4 mm                     |
| Surface finish         | Indv.: RA 0,8µm Udv.: 1,2µm |

| Temperature operational max | 140 °C |
|-----------------------------|--------|
| Temperature operational min | -5 °C  |
| Weight                      | 1.9 kg |

ØH

Hus / Body:

L form

в

LED modul til kontrol af ventil