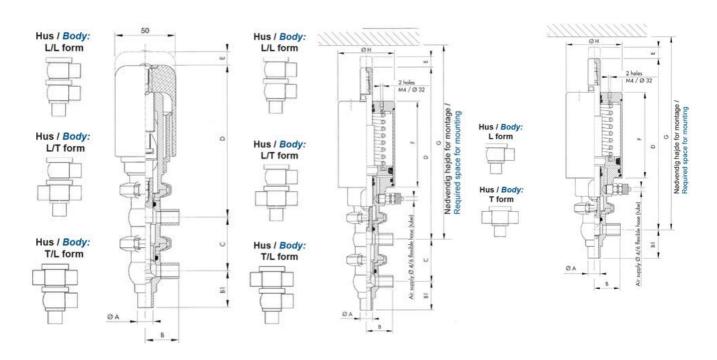

### PRODUCT DESCRIPTION

Definox Mini Seat Valves.

This seat valve design offers a wide range of options and variants.

Technical advantages:

- · From 1/2" to 1"
- · Fitted with PEEK plug as standard inert to chemical products
- · Welded or Clamp ends possible
- · Ergonomic handle with visual opening indicator
- · Elastomer seal avaliable for charged products
- · High packing pressure
- · Self-contained and compact body with a wide range of configuration options:
- · Possible use on a wide range of applications
- · Easy and fast maintenance thanks to the clamp assembly

## **TECHNICAL DATA**

| Certificate            | 3.1 EN10204                 |
|------------------------|-----------------------------|
| Connection type        | Weld ends                   |
| Description            | PEEK PLUG                   |
| Housing                | L Body                      |
| Housing                | FKM                         |
| Inner diameter         | 22.1 mm                     |
| Material quality       | 1.4404                      |
| Operating pressure max | 18 bar                      |
| Outer diameter         | 25.4 mm                     |
| Surface finish         | Indv.: RA 0,8μm Udv.: 1,2μm |
|                        |                             |

| Temperature operational max | 140 °C |
|-----------------------------|--------|
| Temperature operational min | -5 °C  |
| Weight                      | 1.9 kg |