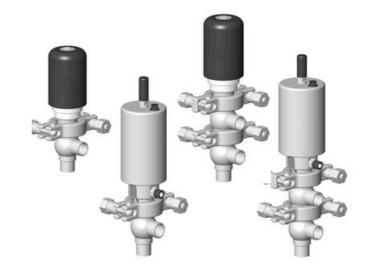

# **DEFINOX - DCX 3 & DCX 4 MINI**

Manual & Pneumatic

DE-NU025A12100 DCX3 mini, 1" L-body, NC pneumatic, PEEK/FKM

- · High packing pressure
- Independent and compact body
- Many configuration options
- Possible use on a wide range of applications

### PRODUCT DESCRIPTION

Definox Mini Seat Valves.

This seat valve design offers a wide range of options and variants.

Technical advantages:

- · From 1/2" to 1"
- · Fitted with PEEK plug as standard inert to chemical products
- · Welded or Clamp ends possible
- · Ergonomic handle with visual opening indicator
- · Elastomer seal avaliable for charged products
- · High packing pressure
- · Self-contained and compact body with a wide range of configuration options:
- · Possible use on a wide range of applications
- · Easy and fast maintenance thanks to the clamp assembly