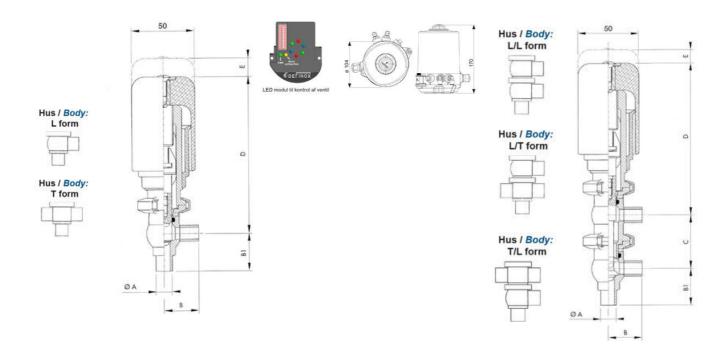

### PRODUCT DESCRIPTION

Definox Mini Seat Valves.

This seat valve design offers a wide range of options and variants.

Technical advantages:

- · From 1/2" to 1"
- · Fitted with PEEK plug as standard inert to chemical products
- · Welded or Clamp ends possible
- · Ergonomic handle with visual opening indicator
- · Elastomer seal avaliable for charged products
- · High packing pressure
- · Self-contained and compact body with a wide range of configuration options:
- · Possible use on a wide range of applications
- · Easy and fast maintenance thanks to the clamp assembly

## **TECHNICAL DATA**

| Certificate            | 3.1 EN10204                 |
|------------------------|-----------------------------|
| Connection type        | Weld ends                   |
| Description            | PEEK PLUG                   |
| Housing                | L Body                      |
| Housing                | FKM                         |
| Inner diameter         | 22.1 mm                     |
| Material quality       | 1.4404                      |
| Operating pressure max | 18 bar                      |
| Outer diameter         | 25.4 mm                     |
| Surface finish         | Indv.: RA 0,8μm Udv.: 1,2μm |
|                        |                             |

| Temperature operational max | 140 °C |
|-----------------------------|--------|
| Temperature operational min | -5 °C  |
| Weight                      | 1.9 kg |