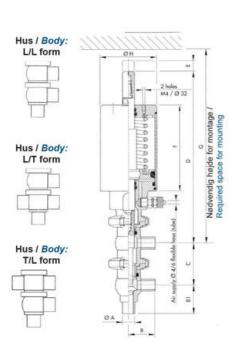

### PRODUCT DESCRIPTION

Definox Mini Seat Valves.

This seat valve design offers a wide range of options and variants.

Technical advantages:

- · From 1/2" to 1"
- · Fitted with PEEK plug as standard inert to chemical products
- · Welded or Clamp ends possible
- · Ergonomic handle with visual opening indicator
- · Elastomer seal avaliable for charged products
- · High packing pressure
- · Self-contained and compact body with a wide range of configuration options:
- · Possible use on a wide range of applications
- · Easy and fast maintenance thanks to the clamp assembly

## **TECHNICAL DATA**

| Certificate            | 3.1 EN10204                 |
|------------------------|-----------------------------|
| Connection type        | Weld ends                   |
| Description            | PEEK PLUG                   |
| Housing                | L Body                      |
| Housing                | FKM                         |
| Inner diameter         | 22.1 mm                     |
| Material quality       | 1.4404                      |
| Operating pressure max | 18 bar                      |
| Outer diameter         | 25.4 mm                     |
| Surface finish         | Indv.: RA 0,8μm Udv.: 1,2μm |
|                        |                             |