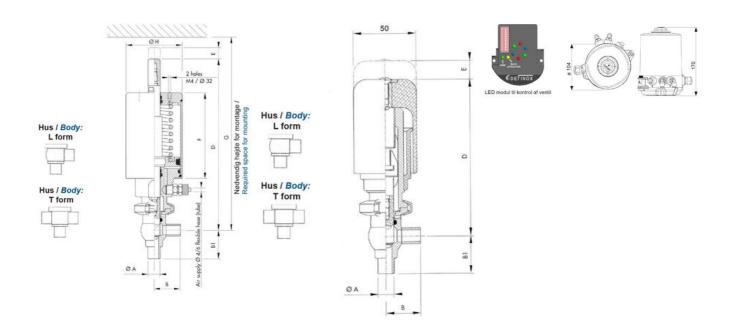

### PRODUCT DESCRIPTION

Definox Mini Seat Valves.

This seat valve design offers a wide range of options and variants.

Technical advantages:

- · From 1/2" to 1"
- · Fitted with PEEK plug as standard inert to chemical products
- · Welded or Clamp ends possible
- · Ergonomic handle with visual opening indicator
- · Elastomer seal avaliable for charged products
- · High packing pressure
- · Self-contained and compact body with a wide range of configuration options:
- · Possible use on a wide range of applications
- · Easy and fast maintenance thanks to the clamp assembly

## **TECHNICAL DATA**

| Certificate            | 3.1 EN10204                 |
|------------------------|-----------------------------|
| Connection type        | Weld ends                   |
| Description            | PEEK PLUG                   |
| Housing                | L Body                      |
| Housing                | FKM                         |
| Inner diameter         | 22.1 mm                     |
| Material quality       | 1.4404                      |
| Operating pressure max | 18 bar                      |
| Outer diameter         | 25.4 mm                     |
| Surface finish         | Indv.: RA 0,8μm Udv.: 1,2μm |
|                        |                             |

| Temperature operational max | 140 °C |
|-----------------------------|--------|
| Temperature operational min | -5 °C  |
| Weight                      | 1.9 kg |