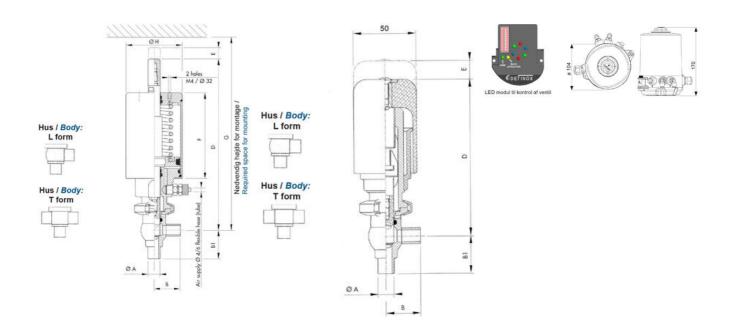

### PRODUCT DESCRIPTION

Definox Mini Seat Valves.

This seat valve design offers a wide range of options and variants.

Technical advantages:

- · From 1/2" to 1"
- · Fitted with PEEK plug as standard inert to chemical products
- · Welded or Clamp ends possible
- · Ergonomic handle with visual opening indicator
- · Elastomer seal avaliable for charged products
- · High packing pressure
- · Self-contained and compact body with a wide range of configuration options:
- · Possible use on a wide range of applications
- · Easy and fast maintenance thanks to the clamp assembly

## **TECHNICAL DATA**

| OverUS and a           | 0.4 51/40004                |
|------------------------|-----------------------------|
| Certificate            | 3.1 EN10204                 |
| Connection type        | Weld ends                   |
| Description            | STEEL PLUG                  |
| Housing                | X Body                      |
| Housing                | PFA/FKM                     |
| Inner diameter         | 15.75 mm                    |
| Material quality       | 1.4404                      |
| Operating pressure max | 18 bar                      |
| Outer diameter         | 19.05 mm                    |
| Surface finish         | Indv.: RA 0,8μm Udv.: 1,2μm |
|                        |                             |

| Temperature operational max | 140 °C |
|-----------------------------|--------|
| Temperature operational min | -5 °C  |
| Weight                      | 1.5 kg |