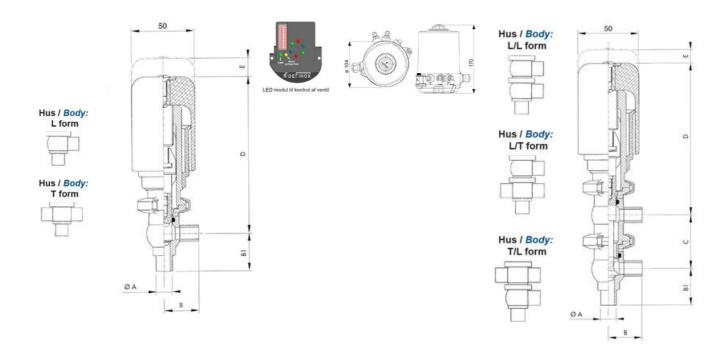

### PRODUCT DESCRIPTION

Definox Mini Seat Valves.

This seat valve design offers a wide range of options and variants.

Technical advantages:

- · From 1/2" to 1"
- · Fitted with PEEK plug as standard inert to chemical products
- · Welded or Clamp ends possible
- · Ergonomic handle with visual opening indicator
- · Elastomer seal avaliable for charged products
- · High packing pressure
- · Self-contained and compact body with a wide range of configuration options:
- · Possible use on a wide range of applications
- · Easy and fast maintenance thanks to the clamp assembly

## **TECHNICAL DATA**

| OverUS and a           | 0.4 51/40004                |
|------------------------|-----------------------------|
| Certificate            | 3.1 EN10204                 |
| Connection type        | Weld ends                   |
| Description            | STEEL PLUG                  |
| Housing                | X Body                      |
| Housing                | PFA/FKM                     |
| Inner diameter         | 15.75 mm                    |
| Material quality       | 1.4404                      |
| Operating pressure max | 18 bar                      |
| Outer diameter         | 19.05 mm                    |
| Surface finish         | Indv.: RA 0,8μm Udv.: 1,2μm |
|                        |                             |

| Temperature operational max | 140 °C |
|-----------------------------|--------|
| Temperature operational min | -5 °C  |
| Weight                      | 1.5 kg |