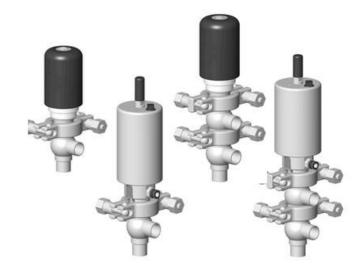

# **DEFINOX - DCX 3 & DCX 4 MINI**

Manual & Pneumatic

DE-NU019F37100 DCX3 mini, 3/4" X-body, Manual. SS/PFA/FKM

- · High packing pressure
- Independent and compact body
- Many configuration options
- Possible use on a wide range of applications

### PRODUCT DESCRIPTION

Definox Mini Seat Valves.

This seat valve design offers a wide range of options and variants.

Technical advantages:

- · From 1/2" to 1"
- · Fitted with PEEK plug as standard inert to chemical products
- · Welded or Clamp ends possible
- · Ergonomic handle with visual opening indicator
- · Elastomer seal avaliable for charged products
- · High packing pressure
- · Self-contained and compact body with a wide range of configuration options:
- · Possible use on a wide range of applications
- · Easy and fast maintenance thanks to the clamp assembly