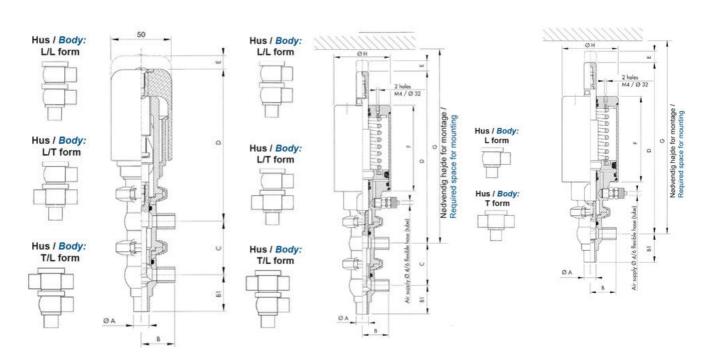

### PRODUCT DESCRIPTION

Definox Mini Seat Valves.

This seat valve design offers a wide range of options and variants.

Technical advantages:

- · From 1/2" to 1"
- · Fitted with PEEK plug as standard inert to chemical products
- · Welded or Clamp ends possible
- · Ergonomic handle with visual opening indicator
- · Elastomer seal avaliable for charged products
- · High packing pressure
- · Self-contained and compact body with a wide range of configuration options:
- · Possible use on a wide range of applications
- · Easy and fast maintenance thanks to the clamp assembly

## **TECHNICAL DATA**

| OverUS and a           | 0.4 51/40004                |
|------------------------|-----------------------------|
| Certificate            | 3.1 EN10204                 |
| Connection type        | Weld ends                   |
| Description            | STEEL PLUG                  |
| Housing                | X Body                      |
| Housing                | PFA/FKM                     |
| Inner diameter         | 15.75 mm                    |
| Material quality       | 1.4404                      |
| Operating pressure max | 18 bar                      |
| Outer diameter         | 19.05 mm                    |
| Surface finish         | Indv.: RA 0,8μm Udv.: 1,2μm |
|                        |                             |

| Temperature operational max | 140 °C |
|-----------------------------|--------|
| Temperature operational min | -5 °C  |
| Weight                      | 1.5 kg |