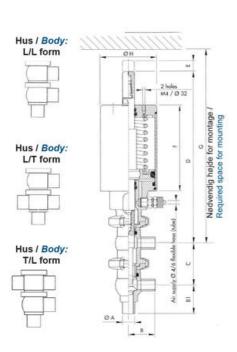

## PRODUCT DESCRIPTION

Definox Mini Seat Valves.

This seat valve design offers a wide range of options and variants.

Technical advantages:

- · From 1/2" to 1"
- · Fitted with PEEK plug as standard inert to chemical products
- · Welded or Clamp ends possible
- · Ergonomic handle with visual opening indicator
- · Elastomer seal avaliable for charged products
- · High packing pressure
- · Self-contained and compact body with a wide range of configuration options:
- · Possible use on a wide range of applications
- · Easy and fast maintenance thanks to the clamp assembly

## **TECHNICAL DATA**

| 3.1 EN10204                 |
|-----------------------------|
| Weld ends                   |
| STEEL PLUG                  |
|                             |
| X Body                      |
| FKM                         |
| 15.75 mm                    |
| 1.4404                      |
| 18 bar                      |
| 19.05 mm                    |
| Indv.: RA 0,8µm Udv.: 1,2µm |
|                             |