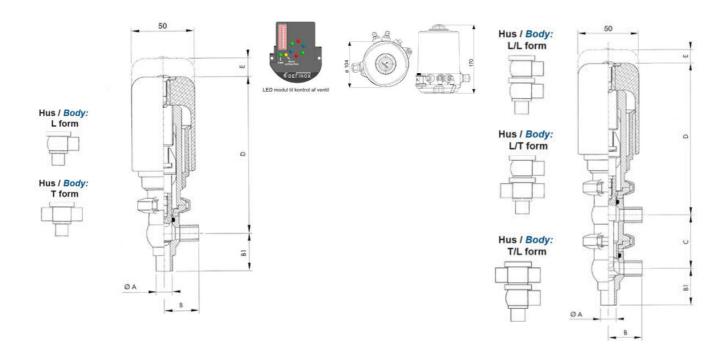

## PRODUCT DESCRIPTION

Definox Mini Seat Valves.

This seat valve design offers a wide range of options and variants.

Technical advantages:

- · From 1/2" to 1"
- · Fitted with PEEK plug as standard inert to chemical products
- · Welded or Clamp ends possible
- · Ergonomic handle with visual opening indicator
- · Elastomer seal avaliable for charged products
- · High packing pressure
- · Self-contained and compact body with a wide range of configuration options:
- · Possible use on a wide range of applications
- · Easy and fast maintenance thanks to the clamp assembly

## **TECHNICAL DATA**

| 3.1 EN10204                 |
|-----------------------------|
| Weld ends                   |
| STEEL PLUG                  |
|                             |
| X Body                      |
| FKM                         |
| 15.75 mm                    |
| 1.4404                      |
| 18 bar                      |
| 19.05 mm                    |
| Indv.: RA 0,8µm Udv.: 1,2µm |
|                             |