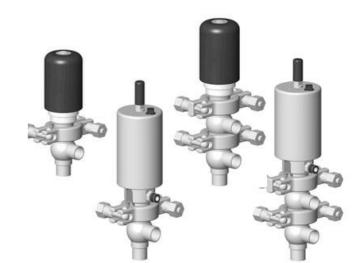

## **DEFINOX - DCX 3 & DCX 4 MINI**

Manual & Pneumatic

DE-NU019F35100 DCX3 mini, 3/4" X-body, Manual, SS/FKM

- · High packing pressure
- Independent and compact body
- Many configuration options
- Possible use on a wide range of applications

## PRODUCT DESCRIPTION

Definox Mini Seat Valves.

This seat valve design offers a wide range of options and variants.

Technical advantages:

- · From 1/2" to 1"
- · Fitted with PEEK plug as standard inert to chemical products
- · Welded or Clamp ends possible
- · Ergonomic handle with visual opening indicator
- · Elastomer seal avaliable for charged products
- · High packing pressure
- · Self-contained and compact body with a wide range of configuration options:
- · Possible use on a wide range of applications
- · Easy and fast maintenance thanks to the clamp assembly