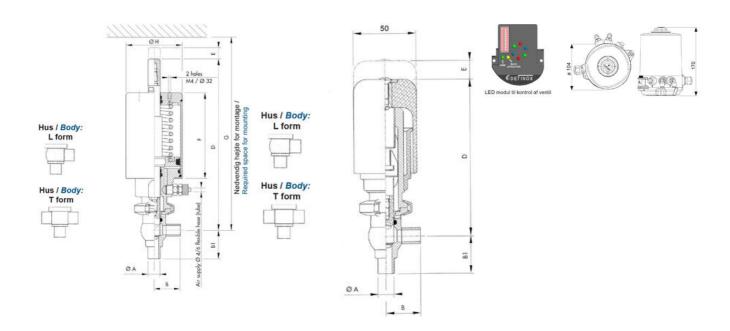

## PRODUCT DESCRIPTION

Definox Mini Seat Valves.

This seat valve design offers a wide range of options and variants.

Technical advantages:

- · From 1/2" to 1"
- · Fitted with PEEK plug as standard inert to chemical products
- · Welded or Clamp ends possible
- · Ergonomic handle with visual opening indicator
- · Elastomer seal avaliable for charged products
- · High packing pressure
- · Self-contained and compact body with a wide range of configuration options:
- · Possible use on a wide range of applications
- · Easy and fast maintenance thanks to the clamp assembly

## **TECHNICAL DATA**

| 3.1 EN10204                 |
|-----------------------------|
| Weld ends                   |
| STEEL PLUG                  |
|                             |
| X Body                      |
| FKM                         |
| 15.75 mm                    |
| 1.4404                      |
| 18 bar                      |
| 19.05 mm                    |
| Indv.: RA 0,8µm Udv.: 1,2µm |
|                             |