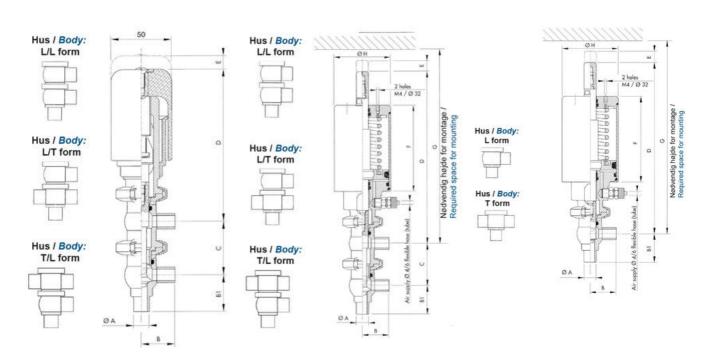

## PRODUCT DESCRIPTION

Definox Mini Seat Valves.

This seat valve design offers a wide range of options and variants.

Technical advantages:

- · From 1/2" to 1"
- · Fitted with PEEK plug as standard inert to chemical products
- · Welded or Clamp ends possible
- · Ergonomic handle with visual opening indicator
- · Elastomer seal avaliable for charged products
- · High packing pressure
- · Self-contained and compact body with a wide range of configuration options:
- · Possible use on a wide range of applications
- · Easy and fast maintenance thanks to the clamp assembly

## **TECHNICAL DATA**

| 3.1 EN10204                 |
|-----------------------------|
| Weld ends                   |
| STEEL PLUG                  |
|                             |
| X Body                      |
| FKM                         |
| 15.75 mm                    |
| 1.4404                      |
| 18 bar                      |
| 19.05 mm                    |
| Indv.: RA 0,8µm Udv.: 1,2µm |
|                             |