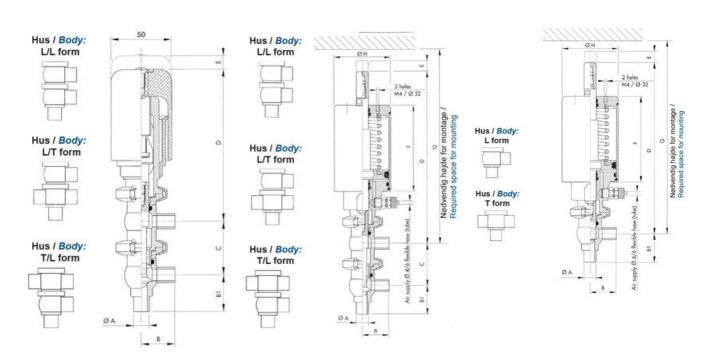

## **TECHNICAL DATA**

| Certificate            | 3.1 EN10204                 |
|------------------------|-----------------------------|
| Connection type        | Weld ends                   |
| Description            | PEEK PLUG                   |
| Housing                | X Body                      |
| Housing                | FKM                         |
| Inner diameter         | 15.75 mm                    |
| Material quality       | 1.4404                      |
| Operating pressure max | 18 bar                      |
| Outer diameter         | 19.05 mm                    |
| Surface finish         | Indv.: RA 0,8μm Udv.: 1,2μm |
|                        |                             |

| Temperature operational max | 140 °C |
|-----------------------------|--------|
| Temperature operational min | -5 °C  |
| Weight                      | 1.5 kg |