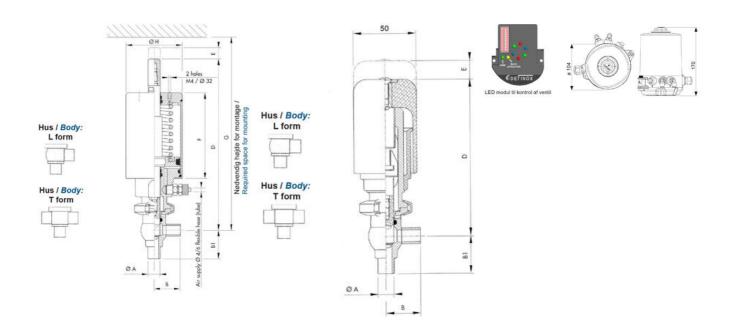

## **TECHNICAL DATA**

| Certificate            | 3.1 EN10204                 |
|------------------------|-----------------------------|
| Connection type        | Weld ends                   |
| Description            | PEEK PLUG                   |
| Housing                | X Body                      |
| Housing                | FKM                         |
| Inner diameter         | 15.75 mm                    |
| Material quality       | 1.4404                      |
| Operating pressure max | 18 bar                      |
| Outer diameter         | 19.05 mm                    |
| Surface finish         | Indv.: RA 0,8μm Udv.: 1,2μm |
|                        |                             |

| Temperature operational max | 140 °C |
|-----------------------------|--------|
| Temperature operational min | -5 °C  |
| Weight                      | 1.5 kg |