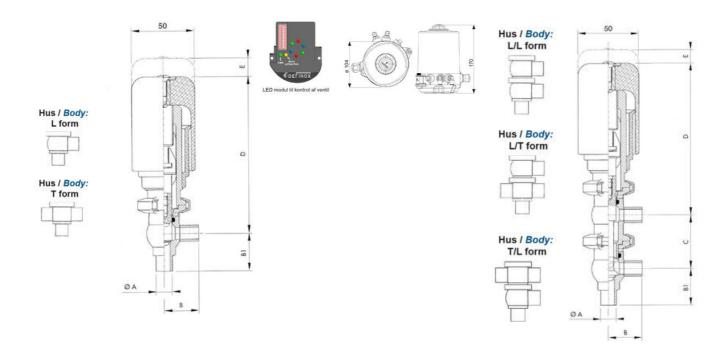

## **TECHNICAL DATA**

| Certificate            | 3.1 EN10204                 |
|------------------------|-----------------------------|
| Connection type        | Weld ends                   |
| Description            | PEEK PLUG                   |
| Housing                | X Body                      |
| Housing                | FKM                         |
| Inner diameter         | 15.75 mm                    |
| Material quality       | 1.4404                      |
| Operating pressure max | 18 bar                      |
| Outer diameter         | 19.05 mm                    |
| Surface finish         | Indv.: RA 0,8μm Udv.: 1,2μm |
|                        |                             |

| Temperature operational max | 140 °C |
|-----------------------------|--------|
| Temperature operational min | -5 °C  |
| Weight                      | 1.5 kg |