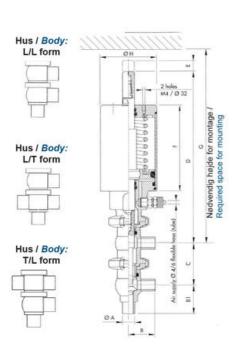

### PRODUCT DESCRIPTION

Definox Mini Seat Valves.

This seat valve design offers a wide range of options and variants.

Technical advantages:

- · From 1/2" to 1"
- · Fitted with PEEK plug as standard inert to chemical products
- · Welded or Clamp ends possible
- · Ergonomic handle with visual opening indicator
- · Elastomer seal avaliable for charged products
- · High packing pressure
- · Self-contained and compact body with a wide range of configuration options:
- · Possible use on a wide range of applications
- · Easy and fast maintenance thanks to the clamp assembly

## **TECHNICAL DATA**

| Certificate            | 3.1 EN10204                 |
|------------------------|-----------------------------|
| Connection type        | Weld ends                   |
| Description            | PEEK PLUG                   |
| Housing                | X Body                      |
| Housing                | FKM                         |
| Inner diameter         | 15.75 mm                    |
| Material quality       | 1.4404                      |
| Operating pressure max | 18 bar                      |
| Outer diameter         | 19.05 mm                    |
| Surface finish         | Indv.: RA 0,8μm Udv.: 1,2μm |
|                        |                             |