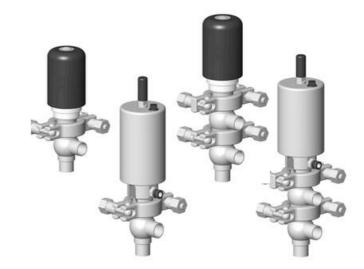

# **DEFINOX - DCX 3 & DCX 4 MINI**

Manual & Pneumatic

DE-NU019F32100 DCX3 mini, 3/4" X-body, Manual, PEEK/FKM

- · High packing pressure
- Independent and compact body
- Many configuration options
- Possible use on a wide range of applications

### PRODUCT DESCRIPTION

Definox Mini Seat Valves.

This seat valve design offers a wide range of options and variants.

Technical advantages:

- · From 1/2" to 1"
- · Fitted with PEEK plug as standard inert to chemical products
- · Welded or Clamp ends possible
- · Ergonomic handle with visual opening indicator
- · Elastomer seal avaliable for charged products
- · High packing pressure
- · Self-contained and compact body with a wide range of configuration options:
- · Possible use on a wide range of applications
- · Easy and fast maintenance thanks to the clamp assembly