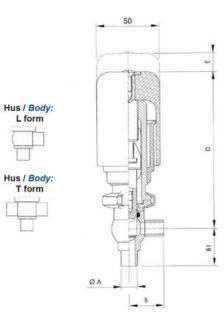

| Temperature operational max | 140 °C |
|-----------------------------|--------|
| Temperature operational min | -5 °C  |
| Weight                      | 0.7 kg |

ØH

T 1

G Nadvendig højde for montage / Required space for mounting

1

۵

81

1

Hus / Body:

L form

в

LED modul til kontrol af ventil