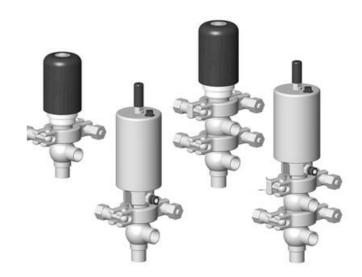

## **DEFINOX - DCX 3 & DCX 4 MINI**

Manual & Pneumatic

DE-NU019F12100 DCX3 mini, ¾" L-body, Manual, PEEK/FKM

- High packing pressure
- Independent and compact body
- Many configuration options
- · Possible use on a wide range of applications

## PRODUCT DESCRIPTION

Definox Mini Seat Valves.

This seat valve design offers a wide range of options and variants.

Technical advantages:

- · From 1/2" to 1"
- $\cdot$  Fitted with PEEK plug as standard inert to chemical products
- $\cdot$  Welded or Clamp ends possible
- $\cdot$  Ergonomic handle with visual opening indicator
- $\cdot$  Elastomer seal avaliable for charged products
- · High packing pressure
- $\cdot$  Self-contained and compact body with a wide range of configuration options:
- · Possible use on a wide range of applications
- · Easy and fast maintenance thanks to the clamp assembly