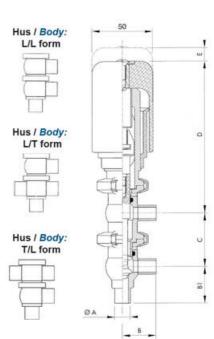

## PRODUCT DESCRIPTION

Definox Mini Seat Valves.

This seat valve design offers a wide range of options and variants.

Technical advantages:

- · From 1/2" to 1"
- $\cdot$  Fitted with PEEK plug as standard inert to chemical products
- $\cdot$  Welded or Clamp ends possible
- $\cdot$  Ergonomic handle with visual opening indicator
- $\cdot$  Elastomer seal avaliable for charged products
- · High packing pressure
- $\cdot$  Self-contained and compact body with a wide range of configuration options:
- · Possible use on a wide range of applications
- · Easy and fast maintenance thanks to the clamp assembly

## **TECHNICAL DATA**

| Certificate            | 3.1 EN10204                 |
|------------------------|-----------------------------|
| Connection type        | Weld ends                   |
| Description            | PEEK PLUG                   |
| Housing                | L Body                      |
| Housing                | FKM                         |
| Inner diameter         | 15.75 mm                    |
| Material quality       | 1.4404                      |
| Operating pressure max | 18 bar                      |
| Outer diameter         | 19.05 mm                    |
| Surface finish         | Indv.: RA 0,8µm Udv.: 1,2µm |