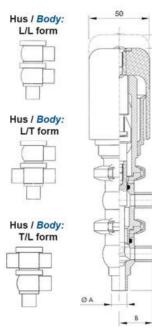

## **TECHNICAL DATA**

| Certificate            | 3.1 EN10204                 |
|------------------------|-----------------------------|
| Connection type        | Weld ends                   |
| Description            | PEEK PLUG                   |
| Housing                | L Body                      |
| Housing                | FKM                         |
| Inner diameter         | 15.75 mm                    |
| Material quality       | 1.4404                      |
| Operating pressure max | 18 bar                      |
| Outer diameter         | 19.05 mm                    |
| Surface finish         | Indv.: RA 0,8µm Udv.: 1,2µm |

| Temperature operational max | 140 °C |
|-----------------------------|--------|
| Temperature operational min | -5 °C  |
| Weight                      | 0.7 kg |

ØH

T 1

G Nadvendig højde for montage / Required space for mounting