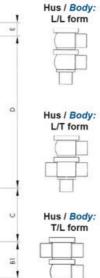

## **TECHNICAL DATA**

| Certificate            | 3.1 EN10204                 |
|------------------------|-----------------------------|
| Connection type        | Weld ends                   |
| Description            | PEEK PLUG                   |
| Housing                | L Body                      |
| Housing                | FKM                         |
| Inner diameter         | 15.75 mm                    |
| Material quality       | 1.4404                      |
| Operating pressure max | 18 bar                      |
| Outer diameter         | 19.05 mm                    |
| Surface finish         | Indv.: RA 0,8µm Udv.: 1,2µm |

| Temperature operational max | 140 °C |
|-----------------------------|--------|
| Temperature operational min | -5 °C  |
| Weight                      | 0.7 kg |

ØH

T 1

G Nadvendig højde for montage / Required space for mounting