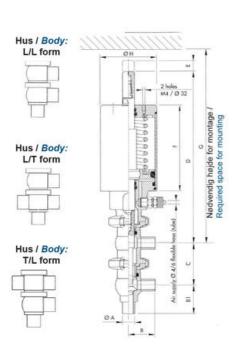

### PRODUCT DESCRIPTION

Definox Mini Seat Valves.

This seat valve design offers a wide range of options and variants.

Technical advantages:

- · From 1/2" to 1"
- · Fitted with PEEK plug as standard inert to chemical products
- · Welded or Clamp ends possible
- · Ergonomic handle with visual opening indicator
- · Elastomer seal avaliable for charged products
- · High packing pressure
- · Self-contained and compact body with a wide range of configuration options:
- · Possible use on a wide range of applications
- · Easy and fast maintenance thanks to the clamp assembly

## **TECHNICAL DATA**

| Certificate            | 3.1 EN10204                 |
|------------------------|-----------------------------|
| Connection type        | Weld ends                   |
| Description            | STEEL PLUG                  |
| Housing                | X Body                      |
| Housing                | PFA/FKM                     |
| Inner diameter         | 15.75 mm                    |
| Material quality       | 1.4404                      |
| Operating pressure max | 18 bar                      |
| Outer diameter         | 19.05 mm                    |
| Surface finish         | Indv.: RA 0,8μm Udv.: 1,2μm |