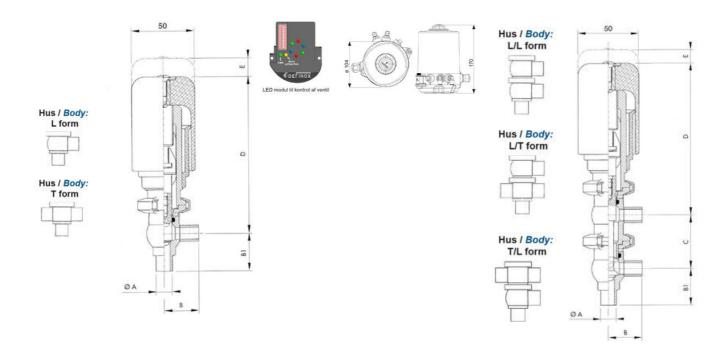

### PRODUCT DESCRIPTION

Definox Mini Seat Valves.

This seat valve design offers a wide range of options and variants.

Technical advantages:

- · From 1/2" to 1"
- · Fitted with PEEK plug as standard inert to chemical products
- · Welded or Clamp ends possible
- · Ergonomic handle with visual opening indicator
- · Elastomer seal avaliable for charged products
- · High packing pressure
- · Self-contained and compact body with a wide range of configuration options:
- · Possible use on a wide range of applications
- · Easy and fast maintenance thanks to the clamp assembly

## **TECHNICAL DATA**

| Certificate            | 3.1 EN10204                 |
|------------------------|-----------------------------|
| Connection type        | Weld ends                   |
| Description            | STEEL PLUG                  |
| Housing                | X Body                      |
| Housing                | PFA/FKM                     |
| Inner diameter         | 15.75 mm                    |
| Material quality       | 1.4404                      |
| Operating pressure max | 18 bar                      |
| Outer diameter         | 19.05 mm                    |
| Surface finish         | Indv.: RA 0,8μm Udv.: 1,2μm |

| Temperature operational max | 140 °C |
|-----------------------------|--------|
| Temperature operational min | -5 °C  |
| Weight                      | 1.5 kg |