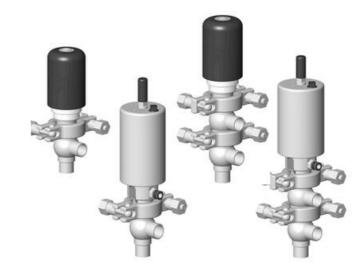

# **DEFINOX - DCX 3 & DCX 4 MINI**

Manual & Pneumatic

DE-NU019A37100 DCX3 mini, 3/4" X-body, NC pneumatic, SS/PFA/FKN

- · High packing pressure
- Independent and compact body
- Many configuration options
- Possible use on a wide range of applications

### PRODUCT DESCRIPTION

Definox Mini Seat Valves.

This seat valve design offers a wide range of options and variants.

Technical advantages:

- · From 1/2" to 1"
- · Fitted with PEEK plug as standard inert to chemical products
- · Welded or Clamp ends possible
- · Ergonomic handle with visual opening indicator
- · Elastomer seal avaliable for charged products
- · High packing pressure
- · Self-contained and compact body with a wide range of configuration options:
- · Possible use on a wide range of applications
- · Easy and fast maintenance thanks to the clamp assembly