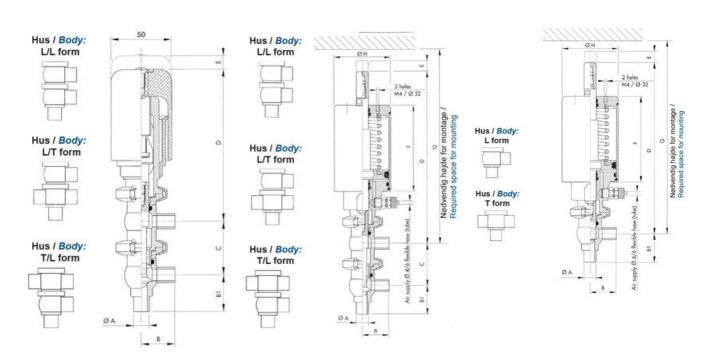

### PRODUCT DESCRIPTION

Definox Mini Seat Valves.

This seat valve design offers a wide range of options and variants.

Technical advantages:

- · From 1/2" to 1"
- · Fitted with PEEK plug as standard inert to chemical products
- · Welded or Clamp ends possible
- · Ergonomic handle with visual opening indicator
- · Elastomer seal avaliable for charged products
- · High packing pressure
- · Self-contained and compact body with a wide range of configuration options:
- · Possible use on a wide range of applications
- · Easy and fast maintenance thanks to the clamp assembly

## **TECHNICAL DATA**

| Certificate            | 3.1 EN10204                 |
|------------------------|-----------------------------|
| Connection type        | Weld ends                   |
| Description            | STEEL PLUG                  |
| Housing                | X Body                      |
| Housing                | PFA/FKM                     |
| Inner diameter         | 15.75 mm                    |
| Material quality       | 1.4404                      |
| Operating pressure max | 18 bar                      |
| Outer diameter         | 19.05 mm                    |
| Surface finish         | Indv.: RA 0,8μm Udv.: 1,2μm |

| Temperature operational max | 140 °C |
|-----------------------------|--------|
| Temperature operational min | -5 °C  |
| Weight                      | 1.5 kg |