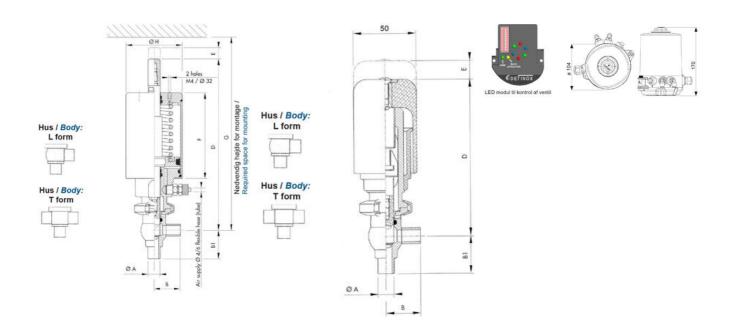

### PRODUCT DESCRIPTION

Definox Mini Seat Valves.

This seat valve design offers a wide range of options and variants.

Technical advantages:

- · From 1/2" to 1"
- · Fitted with PEEK plug as standard inert to chemical products
- · Welded or Clamp ends possible
- · Ergonomic handle with visual opening indicator
- · Elastomer seal avaliable for charged products
- · High packing pressure
- · Self-contained and compact body with a wide range of configuration options:
- · Possible use on a wide range of applications
- · Easy and fast maintenance thanks to the clamp assembly

## **TECHNICAL DATA**

| Certificate            | 3.1 EN10204                 |
|------------------------|-----------------------------|
| Connection type        | Weld ends                   |
| Description            | STEEL PLUG                  |
| Housing                | X Body                      |
| Housing                | PFA/FKM                     |
| Inner diameter         | 15.75 mm                    |
| Material quality       | 1.4404                      |
| Operating pressure max | 18 bar                      |
| Outer diameter         | 19.05 mm                    |
| Surface finish         | Indv.: RA 0,8μm Udv.: 1,2μm |

| Temperature operational max | 140 °C |
|-----------------------------|--------|
| Temperature operational min | -5 °C  |
| Weight                      | 1.5 kg |