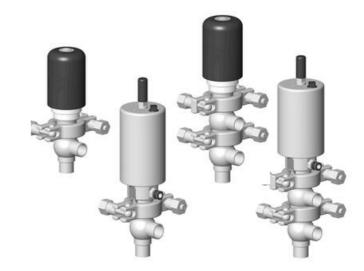

# **DEFINOX - DCX 3 & DCX 4 MINI**

Manual & Pneumatic

DE-NU019A35100 DCX3 mini, 3/4" X-body, NC pneumatic, SS/FKM

- · High packing pressure
- Independent and compact body
- Many configuration options
- Possible use on a wide range of applications

### PRODUCT DESCRIPTION

Definox Mini Seat Valves.

This seat valve design offers a wide range of options and variants.

Technical advantages:

- · From 1/2" to 1"
- · Fitted with PEEK plug as standard inert to chemical products
- · Welded or Clamp ends possible
- · Ergonomic handle with visual opening indicator
- · Elastomer seal avaliable for charged products
- · High packing pressure
- · Self-contained and compact body with a wide range of configuration options:
- · Possible use on a wide range of applications
- · Easy and fast maintenance thanks to the clamp assembly