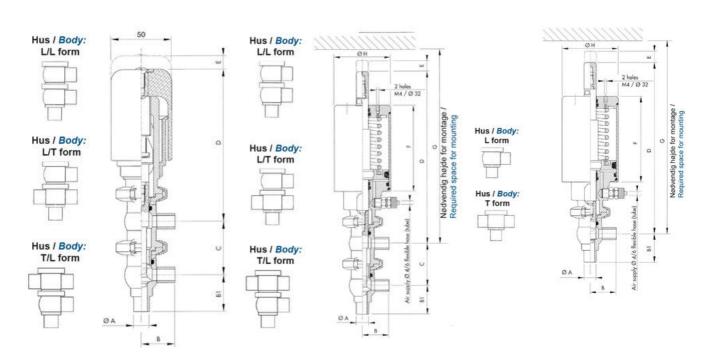

### PRODUCT DESCRIPTION

Definox Mini Seat Valves.

This seat valve design offers a wide range of options and variants.

Technical advantages:

- · From 1/2" to 1"
- · Fitted with PEEK plug as standard inert to chemical products
- · Welded or Clamp ends possible
- · Ergonomic handle with visual opening indicator
- · Elastomer seal avaliable for charged products
- · High packing pressure
- · Self-contained and compact body with a wide range of configuration options:
- · Possible use on a wide range of applications
- · Easy and fast maintenance thanks to the clamp assembly

## **TECHNICAL DATA**

| Certificate            | 3.1 EN10204                 |
|------------------------|-----------------------------|
| Connection type        | Weld ends                   |
| Description            | STEEL PLUG                  |
| Housing                | X Body                      |
| Housing                | FKM                         |
| Inner diameter         | 15.75 mm                    |
| Material quality       | 1.4404                      |
| Operating pressure max | 18 bar                      |
| Outer diameter         | 19.05 mm                    |
| Surface finish         | Indv.: RA 0,8μm Udv.: 1,2μm |
|                        |                             |

| Temperature operational max | 140 °C |
|-----------------------------|--------|
| Temperature operational min | -5 °C  |
| Weight                      | 1.5 kg |