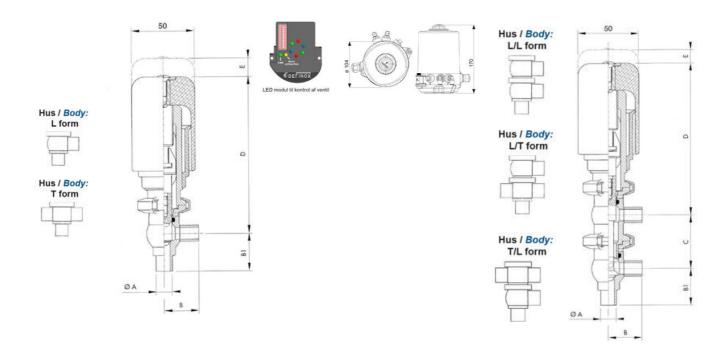

### PRODUCT DESCRIPTION

Definox Mini Seat Valves.

This seat valve design offers a wide range of options and variants.

Technical advantages:

- · From 1/2" to 1"
- · Fitted with PEEK plug as standard inert to chemical products
- · Welded or Clamp ends possible
- · Ergonomic handle with visual opening indicator
- · Elastomer seal avaliable for charged products
- · High packing pressure
- · Self-contained and compact body with a wide range of configuration options:
- · Possible use on a wide range of applications
- · Easy and fast maintenance thanks to the clamp assembly

## **TECHNICAL DATA**

| Certificate            | 3.1 EN10204                 |
|------------------------|-----------------------------|
| Connection type        | Weld ends                   |
| Description            | STEEL PLUG                  |
| Housing                | X Body                      |
| Housing                | FKM                         |
| Inner diameter         | 15.75 mm                    |
| Material quality       | 1.4404                      |
| Operating pressure max | 18 bar                      |
| Outer diameter         | 19.05 mm                    |
| Surface finish         | Indv.: RA 0,8μm Udv.: 1,2μm |
|                        |                             |

| Temperature operational max | 140 °C |
|-----------------------------|--------|
| Temperature operational min | -5 °C  |
| Weight                      | 1.5 kg |