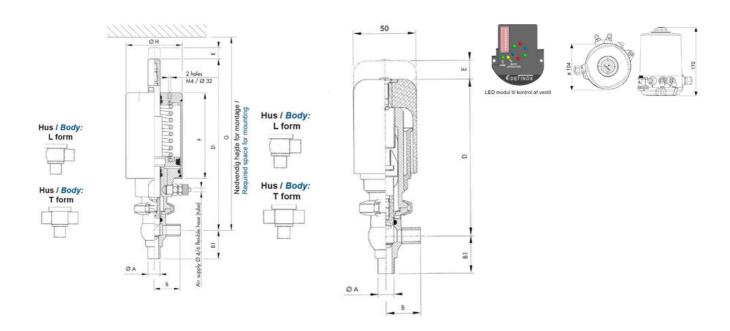

### PRODUCT DESCRIPTION

Definox Mini Seat Valves.

This seat valve design offers a wide range of options and variants.

Technical advantages:

- · From 1/2" to 1"
- · Fitted with PEEK plug as standard inert to chemical products
- · Welded or Clamp ends possible
- · Ergonomic handle with visual opening indicator
- · Elastomer seal avaliable for charged products
- · High packing pressure
- · Self-contained and compact body with a wide range of configuration options:
- · Possible use on a wide range of applications
- · Easy and fast maintenance thanks to the clamp assembly

## **TECHNICAL DATA**

| Certificate            | 3.1 EN10204                 |
|------------------------|-----------------------------|
| Connection type        | Weld ends                   |
| Description            | STEEL PLUG                  |
| Housing                | X Body                      |
| Housing                | FKM                         |
| Inner diameter         | 15.75 mm                    |
| Material quality       | 1.4404                      |
| Operating pressure max | 18 bar                      |
| Outer diameter         | 19.05 mm                    |
| Surface finish         | Indv.: RA 0,8μm Udv.: 1,2μm |
|                        |                             |

| Temperature operational max | 140 °C |
|-----------------------------|--------|
| Temperature operational min | -5 °C  |
| Weight                      | 1.5 kg |