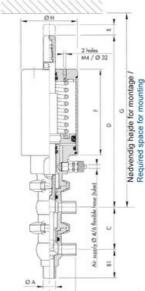

| Temperature operational max | 140 °C |
|-----------------------------|--------|
| Temperature operational min | -5 °C  |
| Weight                      | 1.5 kg |

50

ØH

Hus / Body: L form

Hus / Body: T form

Hus / Body:

L form

в

LED modul til kontrol af ventil