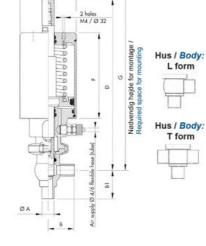

## **TECHNICAL DATA**

| Certificate            | 3.1 EN10204                 |
|------------------------|-----------------------------|
| Connection type        | Weld ends                   |
| Description            | STEEL PLUG                  |
| Housing                | X Body                      |
| Housing                | EPDM                        |
| Inner diameter         | 15.75 mm                    |
| Material quality       | 1.4404                      |
| Operating pressure max | 18 bar                      |
| Outer diameter         | 19.05 mm                    |
| Surface finish         | Indv.: RA 0,8µm Udv.: 1,2µm |

| Temperature operational max | 140 °C |
|-----------------------------|--------|
| Temperature operational min | -5 °C  |
| Weight                      | 1.5 kg |

50

ØH

Hus / Body: L form

Hus / Body: T form

Hus / Body:

L form

в

LED modul til kontrol af ventil