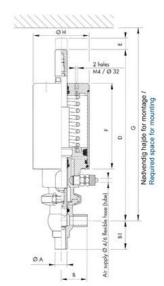

| Temperature operational max | 140 °C |
|-----------------------------|--------|
| Temperature operational min | -5 °C  |
| Weight                      | 1.5 kg |

50

ØH

Hus / Body: L form

Hus / Body: T form

Hus / Body:

L form

в

LED modul til kontrol af ventil