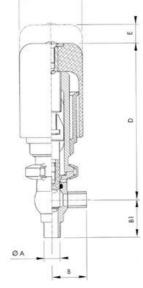

## **TECHNICAL DATA**

| Certificate            | 3.1 EN10204                 |
|------------------------|-----------------------------|
| Connection type        | Weld ends                   |
| Description            | STEEL PLUG                  |
| Housing                | X Body                      |
| Housing                | EPDM                        |
| Inner diameter         | 15.75 mm                    |
| Material quality       | 1.4404                      |
| Operating pressure max | 18 bar                      |
| Outer diameter         | 19.05 mm                    |
| Surface finish         | Indv.: RA 0,8µm Udv.: 1,2µm |

| Temperature operational max | 140 °C |
|-----------------------------|--------|
| Temperature operational min | -5 °C  |
| Weight                      | 1.5 kg |

50

ØH

Hus / Body: L form

Hus / Body: T form