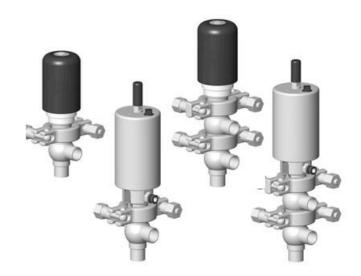

## **DEFINOX - DCX 3 & DCX 4 MINI**

Manual & Pneumatic

DE-NU019A34100 DCX3 mini, <sup>3</sup>/<sub>4</sub>" X-body, NC pneumatic, SS/EPDM

- High packing pressure
- Independent and compact body
- Many configuration options
- · Possible use on a wide range of applications

## PRODUCT DESCRIPTION

Definox Mini Seat Valves.

This seat valve design offers a wide range of options and variants.

Technical advantages:

- · From 1/2" to 1"
- $\cdot$  Fitted with PEEK plug as standard inert to chemical products
- $\cdot$  Welded or Clamp ends possible
- $\cdot$  Ergonomic handle with visual opening indicator
- $\cdot$  Elastomer seal avaliable for charged products
- · High packing pressure
- $\cdot$  Self-contained and compact body with a wide range of configuration options:
- · Possible use on a wide range of applications
- · Easy and fast maintenance thanks to the clamp assembly