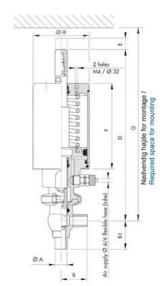

## PRODUCT DESCRIPTION

Definox Mini Seat Valves.

This seat valve design offers a wide range of options and variants.

Technical advantages:

- · From 1/2" to 1"
- $\cdot$  Fitted with PEEK plug as standard inert to chemical products
- $\cdot$  Welded or Clamp ends possible
- $\cdot$  Ergonomic handle with visual opening indicator
- $\cdot$  Elastomer seal avaliable for charged products
- · High packing pressure
- $\cdot$  Self-contained and compact body with a wide range of configuration options:
- · Possible use on a wide range of applications
- · Easy and fast maintenance thanks to the clamp assembly

## **TECHNICAL DATA**

| Certificate            | 3.1 EN10204                 |
|------------------------|-----------------------------|
| Connection type        | Weld ends                   |
| Description            | PEEK PLUG                   |
| Housing                | X Body                      |
| Housing                | FKM                         |
| Inner diameter         | 15.75 mm                    |
| Material quality       | 1.4404                      |
| Operating pressure max | 18 bar                      |
| Outer diameter         | 19.05 mm                    |
| Surface finish         | Indv.: RA 0,8µm Udv.: 1,2µm |

| Temperature operational max | 140 °C |
|-----------------------------|--------|
| Temperature operational min | -5 °C  |
| Weight                      | 1.5 kg |

50

ØH

Hus / Body: L form

Hus / Body: T form