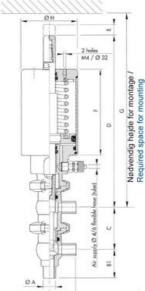

## PRODUCT DESCRIPTION

Definox Mini Seat Valves.

This seat valve design offers a wide range of options and variants.

Technical advantages:

- · From 1/2" to 1"
- $\cdot$  Fitted with PEEK plug as standard inert to chemical products
- $\cdot$  Welded or Clamp ends possible
- $\cdot$  Ergonomic handle with visual opening indicator
- $\cdot$  Elastomer seal avaliable for charged products
- · High packing pressure
- $\cdot$  Self-contained and compact body with a wide range of configuration options:
- · Possible use on a wide range of applications
- · Easy and fast maintenance thanks to the clamp assembly

## **TECHNICAL DATA**

| Certificate            | 3.1 EN10204                 |
|------------------------|-----------------------------|
| Connection type        | Weld ends                   |
| Description            | PEEK PLUG                   |
| Housing                | X Body                      |
| Housing                | FKM                         |
| Inner diameter         | 15.75 mm                    |
| Material quality       | 1.4404                      |
| Operating pressure max | 18 bar                      |
| Outer diameter         | 19.05 mm                    |
| Surface finish         | Indv.: RA 0,8µm Udv.: 1,2µm |

| Temperature operational max | 140 °C |
|-----------------------------|--------|
| Temperature operational min | -5 °C  |
| Weight                      | 1.5 kg |

50

ØH

Hus / Body: L form

Hus / Body: T form