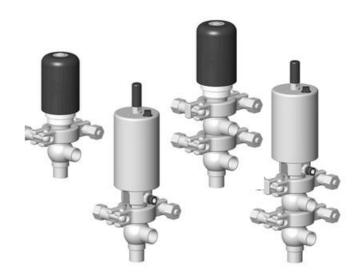

## **DEFINOX - DCX 3 & DCX 4 MINI**

Manual & Pneumatic

DE-NU019A32100 DCX3 mini, <sup>3</sup>/<sub>4</sub>" X-body, NC pneumatic, PEEK/FKM

- High packing pressure
- Independent and compact body
- Many configuration options
- · Possible use on a wide range of applications

## PRODUCT DESCRIPTION

Definox Mini Seat Valves.

This seat valve design offers a wide range of options and variants.

Technical advantages:

- · From 1/2" to 1"
- $\cdot$  Fitted with PEEK plug as standard inert to chemical products
- $\cdot$  Welded or Clamp ends possible
- $\cdot$  Ergonomic handle with visual opening indicator
- $\cdot$  Elastomer seal avaliable for charged products
- · High packing pressure
- $\cdot$  Self-contained and compact body with a wide range of configuration options:
- · Possible use on a wide range of applications
- · Easy and fast maintenance thanks to the clamp assembly