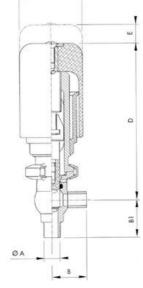

## **TECHNICAL DATA**

| Certificate            | 3.1 EN10204                 |
|------------------------|-----------------------------|
| Connection type        | Weld ends                   |
| Description            | PEEK PLUG                   |
| Housing                | X Body                      |
| Housing                | FKM                         |
| Inner diameter         | 15.75 mm                    |
| Material quality       | 1.4404                      |
| Operating pressure max | 18 bar                      |
| Outer diameter         | 19.05 mm                    |
| Surface finish         | Indv.: RA 0,8µm Udv.: 1,2µm |

| Temperature operational max | 140 °C |
|-----------------------------|--------|
| Temperature operational min | -5 °C  |
| Weight                      | 1.5 kg |

50

ØH

Hus / Body: L form

Hus / Body: T form