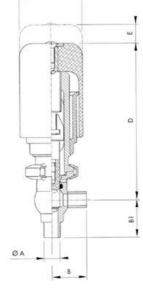

## **TECHNICAL DATA**

| Certificate            | 3.1 EN10204                 |
|------------------------|-----------------------------|
| Connection type        | Weld ends                   |
| Description            | PEEK PLUG                   |
| Housing                | X Body                      |
| Housing                | EPDM                        |
| Inner diameter         | 15.75 mm                    |
| Material quality       | 1.4404                      |
| Operating pressure max | 18 bar                      |
| Outer diameter         | 19.05 mm                    |
| Surface finish         | Indv.: RA 0,8µm Udv.: 1,2µm |

| Temperature operational max | 140 °C |
|-----------------------------|--------|
| Temperature operational min | -5 °C  |
| Weight                      | 1.5 kg |

50

ØH

Hus / Body: L form

Hus / Body: T form