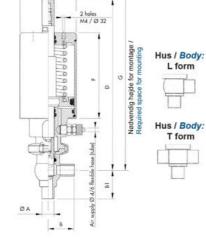

| Temperature operational max | 140 °C |
|-----------------------------|--------|
| Temperature operational min | -5 °C  |
| Weight                      | 1.5 kg |

50

ØH

Hus / Body: L form

Hus / Body: T form

Hus / Body:

L form

в

LED modul til kontrol af ventil