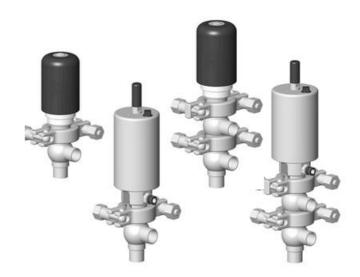

## **DEFINOX - DCX 3 & DCX 4 MINI**

Manual & Pneumatic

DE-NU019A31100 DCX3 mini, ¾" X-body, NC pneumatic, PEEK/EPDM

- High packing pressure
- Independent and compact body
- Many configuration options
- · Possible use on a wide range of applications

## PRODUCT DESCRIPTION

Definox Mini Seat Valves.

This seat valve design offers a wide range of options and variants.

Technical advantages:

- · From 1/2" to 1"
- $\cdot$  Fitted with PEEK plug as standard inert to chemical products
- $\cdot$  Welded or Clamp ends possible
- $\cdot$  Ergonomic handle with visual opening indicator
- $\cdot$  Elastomer seal avaliable for charged products
- · High packing pressure
- $\cdot$  Self-contained and compact body with a wide range of configuration options:
- · Possible use on a wide range of applications
- · Easy and fast maintenance thanks to the clamp assembly