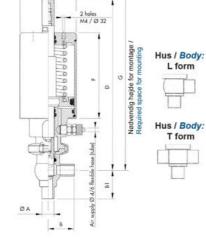

## **TECHNICAL DATA**

| Certificate            | 3.1 EN10204                 |
|------------------------|-----------------------------|
| Connection type        | Weld ends                   |
| Description            | STEEL PLUG                  |
| Housing                | T Body                      |
| Housing                | FKM                         |
| Inner diameter         | 15.75 mm                    |
| Material quality       | 1.4404                      |
| Operating pressure max | 18 bar                      |
| Outer diameter         | 19.05 mm                    |
| Surface finish         | Indv.: RA 0,8µm Udv.: 1,2µm |

| Temperature operational max | 140 °C |
|-----------------------------|--------|
| Temperature operational min | -5 °C  |
| Weight                      | 1.5 kg |

50

ØH

Hus / Body: L form

Hus / Body: T form