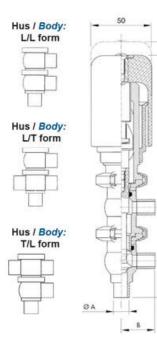

## **TECHNICAL DATA**

| Certificate            | 3.1 EN10204                 |
|------------------------|-----------------------------|
| Connection type        | Weld ends                   |
| Description            | STEEL PLUG                  |
| Housing                | T Body                      |
| Housing                | FKM                         |
| Inner diameter         | 15.75 mm                    |
| Material quality       | 1.4404                      |
| Operating pressure max | 18 bar                      |
| Outer diameter         | 19.05 mm                    |
| Surface finish         | Indv.: RA 0,8µm Udv.: 1,2µm |

| Temperature operational max | 140 °C |
|-----------------------------|--------|
| Temperature operational min | -5 °C  |
| Weight                      | 1.5 kg |

50

ØH

Hus / Body: L form

Hus / Body: T form