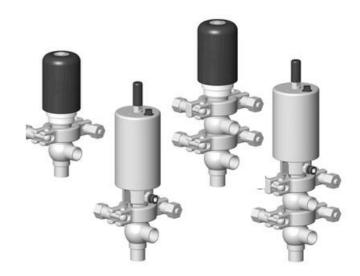

## **DEFINOX - DCX 3 & DCX 4 MINI**

Manual & Pneumatic

DE-NU019A25100 DCX3 mini, <sup>3</sup>/<sub>4</sub>" T-body, NC pneumatic, SS/FKM

- High packing pressure
- Independent and compact body
- Many configuration options
- · Possible use on a wide range of applications

## PRODUCT DESCRIPTION

Definox Mini Seat Valves.

This seat valve design offers a wide range of options and variants.

Technical advantages:

- · From 1/2" to 1"
- $\cdot$  Fitted with PEEK plug as standard inert to chemical products
- $\cdot$  Welded or Clamp ends possible
- $\cdot$  Ergonomic handle with visual opening indicator
- $\cdot$  Elastomer seal avaliable for charged products
- · High packing pressure
- $\cdot$  Self-contained and compact body with a wide range of configuration options:
- · Possible use on a wide range of applications
- · Easy and fast maintenance thanks to the clamp assembly