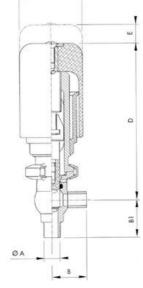

## **TECHNICAL DATA**

| Certificate            | 3.1 EN10204                 |
|------------------------|-----------------------------|
| Connection type        | Weld ends                   |
| Description            | STEEL PLUG                  |
| Housing                | T Body                      |
| Housing                | FKM                         |
| Inner diameter         | 15.75 mm                    |
| Material quality       | 1.4404                      |
| Operating pressure max | 18 bar                      |
| Outer diameter         | 19.05 mm                    |
| Surface finish         | Indv.: RA 0,8µm Udv.: 1,2µm |

| Temperature operational max | 140 °C |
|-----------------------------|--------|
| Temperature operational min | -5 °C  |
| Weight                      | 1.5 kg |

50

ØH

Hus / Body: L form

Hus / Body: T form