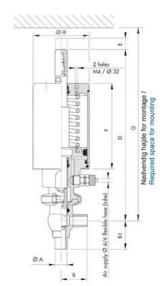

## **TECHNICAL DATA**

| Certificate            | 3.1 EN10204                 |
|------------------------|-----------------------------|
| Connection type        | Weld ends                   |
| Description            | STEEL PLUG                  |
| Housing                | T Body                      |
| Housing                | FKM                         |
| Inner diameter         | 15.75 mm                    |
| Material quality       | 1.4404                      |
| Operating pressure max | 18 bar                      |
| Outer diameter         | 19.05 mm                    |
| Surface finish         | Indv.: RA 0,8µm Udv.: 1,2µm |

| Temperature operational max | 140 °C |
|-----------------------------|--------|
| Temperature operational min | -5 °C  |
| Weight                      | 1.5 kg |

50

ØH

Hus / Body: L form

Hus / Body: T form