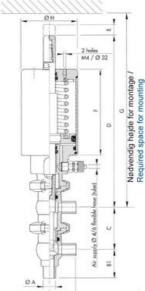

## **TECHNICAL DATA**

| Certificate            | 3.1 EN10204                 |
|------------------------|-----------------------------|
| Connection type        | Weld ends                   |
| Description            | STEEL PLUG                  |
| Housing                | T Body                      |
| Housing                | FKM                         |
| Inner diameter         | 15.75 mm                    |
| Material quality       | 1.4404                      |
| Operating pressure max | 18 bar                      |
| Outer diameter         | 19.05 mm                    |
| Surface finish         | Indv.: RA 0,8µm Udv.: 1,2µm |

| Temperature operational max | 140 °C |
|-----------------------------|--------|
| Temperature operational min | -5 °C  |
| Weight                      | 1.5 kg |

50

ØH

Hus / Body: L form

Hus / Body: T form