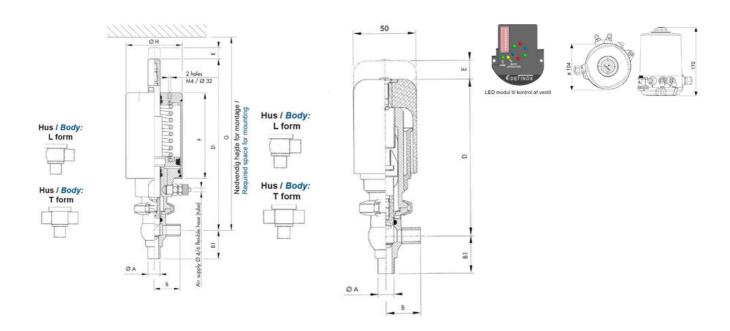

### PRODUCT DESCRIPTION

Definox Mini Seat Valves.

This seat valve design offers a wide range of options and variants.

Technical advantages:

- · From 1/2" to 1"
- · Fitted with PEEK plug as standard inert to chemical products
- · Welded or Clamp ends possible
- · Ergonomic handle with visual opening indicator
- · Elastomer seal avaliable for charged products
- · High packing pressure
- · Self-contained and compact body with a wide range of configuration options:
- · Possible use on a wide range of applications
- · Easy and fast maintenance thanks to the clamp assembly

## **TECHNICAL DATA**

| Certificate            | 3.1 EN10204                 |
|------------------------|-----------------------------|
| Connection type        | Weld ends                   |
| Description            | PEEK PLUG                   |
| Housing                | T Body                      |
| Housing                | FKM                         |
| Inner diameter         | 15.75 mm                    |
| Material quality       | 1.4404                      |
| Operating pressure max | 18 bar                      |
| Outer diameter         | 19.05 mm                    |
| Surface finish         | Indv.: RA 0,8μm Udv.: 1,2μm |
|                        |                             |

| Temperature operational max | 140 °C |
|-----------------------------|--------|
| Temperature operational min | -5 °C  |
| Weight                      | 1.5 kg |