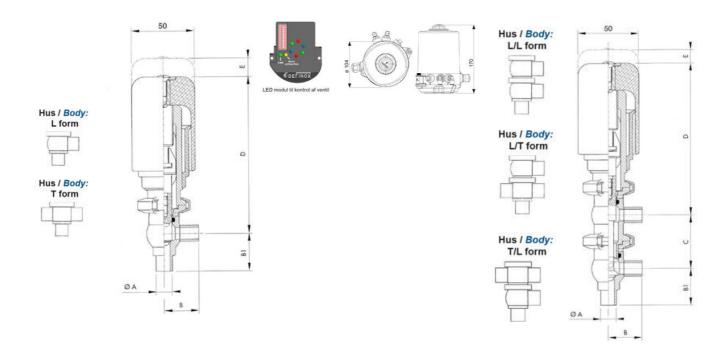

### PRODUCT DESCRIPTION

Definox Mini Seat Valves.

This seat valve design offers a wide range of options and variants.

Technical advantages:

- · From 1/2" to 1"
- · Fitted with PEEK plug as standard inert to chemical products
- · Welded or Clamp ends possible
- · Ergonomic handle with visual opening indicator
- · Elastomer seal avaliable for charged products
- · High packing pressure
- · Self-contained and compact body with a wide range of configuration options:
- · Possible use on a wide range of applications
- · Easy and fast maintenance thanks to the clamp assembly

## **TECHNICAL DATA**

| Certificate            | 3.1 EN10204                 |
|------------------------|-----------------------------|
| Connection type        | Weld ends                   |
| Description            | PEEK PLUG                   |
| Housing                | T Body                      |
| Housing                | FKM                         |
| Inner diameter         | 15.75 mm                    |
| Material quality       | 1.4404                      |
| Operating pressure max | 18 bar                      |
| Outer diameter         | 19.05 mm                    |
| Surface finish         | Indv.: RA 0,8μm Udv.: 1,2μm |
|                        |                             |

| Temperature operational max | 140 °C |
|-----------------------------|--------|
| Temperature operational min | -5 °C  |
| Weight                      | 1.5 kg |