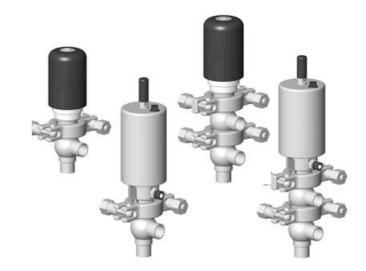

# **DEFINOX - DCX 3 & DCX 4 MINI**

Manual & Pneumatic

DE-NU019A22100 DCX3 mini, 3/4" T-body, NC pneumatic, PEEK/FKM

- · High packing pressure
- Independent and compact body
- Many configuration options
- Possible use on a wide range of applications

### PRODUCT DESCRIPTION

Definox Mini Seat Valves.

This seat valve design offers a wide range of options and variants.

Technical advantages:

- · From 1/2" to 1"
- · Fitted with PEEK plug as standard inert to chemical products
- · Welded or Clamp ends possible
- · Ergonomic handle with visual opening indicator
- · Elastomer seal avaliable for charged products
- · High packing pressure
- · Self-contained and compact body with a wide range of configuration options:
- · Possible use on a wide range of applications
- · Easy and fast maintenance thanks to the clamp assembly