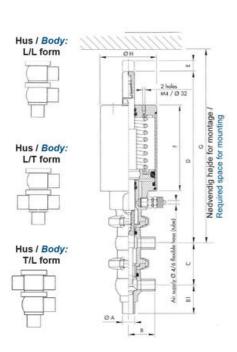

### PRODUCT DESCRIPTION

Definox Mini Seat Valves.

This seat valve design offers a wide range of options and variants.

Technical advantages:

- · From 1/2" to 1"
- · Fitted with PEEK plug as standard inert to chemical products
- · Welded or Clamp ends possible
- · Ergonomic handle with visual opening indicator
- · Elastomer seal avaliable for charged products
- · High packing pressure
- · Self-contained and compact body with a wide range of configuration options:
- · Possible use on a wide range of applications
- · Easy and fast maintenance thanks to the clamp assembly

## **TECHNICAL DATA**

| Certificate            | 3.1 EN10204                 |
|------------------------|-----------------------------|
| Connection type        | Weld ends                   |
| Description            | PEEK PLUG                   |
| Housing                | T Body                      |
| Housing                | FKM                         |
| Inner diameter         | 15.75 mm                    |
| Material quality       | 1.4404                      |
| Operating pressure max | 18 bar                      |
| Outer diameter         | 19.05 mm                    |
| Surface finish         | Indv.: RA 0,8μm Udv.: 1,2μm |
|                        |                             |