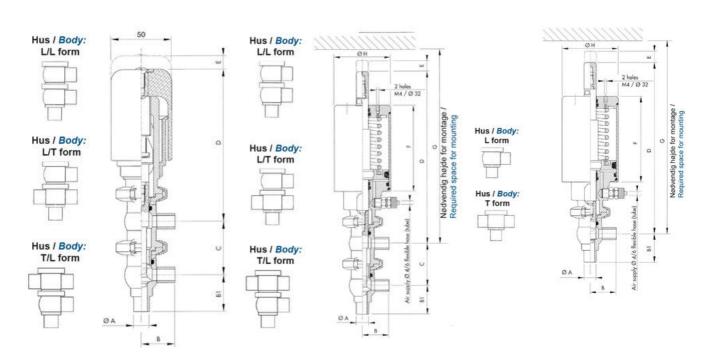

### PRODUCT DESCRIPTION

Definox Mini Seat Valves.

This seat valve design offers a wide range of options and variants.

Technical advantages:

- · From 1/2" to 1"
- · Fitted with PEEK plug as standard inert to chemical products
- · Welded or Clamp ends possible
- · Ergonomic handle with visual opening indicator
- · Elastomer seal avaliable for charged products
- · High packing pressure
- · Self-contained and compact body with a wide range of configuration options:
- · Possible use on a wide range of applications
- · Easy and fast maintenance thanks to the clamp assembly

## **TECHNICAL DATA**

| Certificate            | 3.1 EN10204                 |
|------------------------|-----------------------------|
| Connection type        | Weld ends                   |
| Description            | PEEK PLUG                   |
| Housing                | T Body                      |
| Housing                | FKM                         |
| Inner diameter         | 15.75 mm                    |
| Material quality       | 1.4404                      |
| Operating pressure max | 18 bar                      |
| Outer diameter         | 19.05 mm                    |
| Surface finish         | Indv.: RA 0,8μm Udv.: 1,2μm |
|                        |                             |

| Temperature operational max | 140 °C |
|-----------------------------|--------|
| Temperature operational min | -5 °C  |
| Weight                      | 1.5 kg |