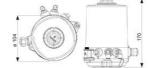

## **DEFINOX - DCX 3 & DCX 4 MINI**

Manual & Pneumatic

DE-NU019A15100 DCX3 mini, <sup>3</sup>/<sub>4</sub>" L-body, NC pneumatic, SS/FKM

- High packing pressure
- Independent and compact body
- Many configuration options
- · Possible use on a wide range of applications

## PRODUCT DESCRIPTION

Definox Mini Seat Valves.

This seat valve design offers a wide range of options and variants.

Technical advantages:

- · From 1/2" to 1"
- $\cdot$  Fitted with PEEK plug as standard inert to chemical products
- $\cdot$  Welded or Clamp ends possible
- $\cdot$  Ergonomic handle with visual opening indicator
- $\cdot$  Elastomer seal avaliable for charged products
- · High packing pressure
- $\cdot$  Self-contained and compact body with a wide range of configuration options:
- · Possible use on a wide range of applications
- · Easy and fast maintenance thanks to the clamp assembly