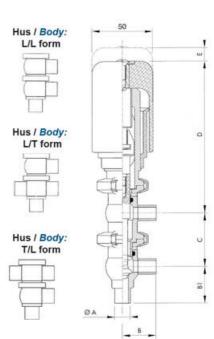

## **TECHNICAL DATA**

| Certificate            | 3.1 EN10204                 |
|------------------------|-----------------------------|
| Connection type        | Weld ends                   |
| Description            | STEEL PLUG                  |
| Housing                | L Body                      |
| Housing                | FKM                         |
| Inner diameter         | 15.75 mm                    |
| Material quality       | 1.4404                      |
| Operating pressure max | 18 bar                      |
| Outer diameter         | 19.05 mm                    |
| Surface finish         | Indv.: RA 0,8µm Udv.: 1,2µm |

| Temperature operational max | 140 °C |
|-----------------------------|--------|
| Temperature operational min | -5 °C  |
| Weight                      | 0.7 kg |

ØH

T 1

G Nadvendig højde for montage / Required space for mounting