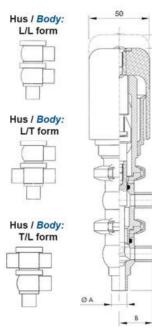

| Temperature operational max | 140 °C |
|-----------------------------|--------|
| Temperature operational min | -5 °C  |
| Weight                      | 0.7 kg |

ØH

T 1

G Nadvendig højde for montage / Required space for mounting

1

۵

81

1

Hus / Body:

L form

в

LED modul til kontrol af ventil