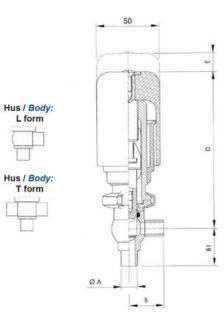

ection type        | Weld ends                   |
| Description            | STEEL PLUG                  |
| Housing                | L Body                      |
| Housing                | FKM                         |
| Inner diameter         | 15.75 mm                    |
| Material quality       | 1.4404                      |
| Operating pressure max | 18 bar                      |
| Outer diameter         | 19.05 mm                    |
| Surface finish         | Indv.: RA 0,8µm Udv.: 1,2µm |



| Temperature operational max | 140 °C |
|-----------------------------|--------|
| Temperature operational min | -5 °C  |
| Weight                      | 0.7 kg |





ØH







T 1

G Nadvendig højde for montage / Required space for mounting

1

۵

81

1





Hus / Body:

L form



в





LED modul til kontrol af ventil