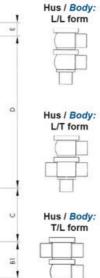

## **TECHNICAL DATA**

| Certificate            | 3.1 EN10204                 |
|------------------------|-----------------------------|
| Connection type        | Weld ends                   |
| Description            | STEEL PLUG                  |
| Housing                | L Body                      |
| Housing                | FKM                         |
| Inner diameter         | 15.75 mm                    |
| Material quality       | 1.4404                      |
| Operating pressure max | 18 bar                      |
| Outer diameter         | 19.05 mm                    |
| Surface finish         | Indv.: RA 0,8µm Udv.: 1,2µm |

| Temperature operational max | 140 °C |
|-----------------------------|--------|
| Temperature operational min | -5 °C  |
| Weight                      | 0.7 kg |

ØH

T 1

G Nadvendig højde for montage / Required space for mounting