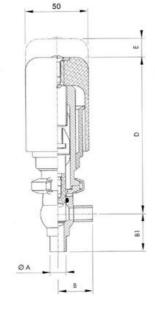

## **TECHNICAL DATA**

| Certificate            | 3.1 EN10204                 |
|------------------------|-----------------------------|
| Connection type        | Weld ends                   |
| Description            | STEEL PLUG                  |
| Housing                | L Body                      |
| Housing                | FKM                         |
| Inner diameter         | 15.75 mm                    |
| Material quality       | 1.4404                      |
| Operating pressure max | 18 bar                      |
| Outer diameter         | 19.05 mm                    |
| Surface finish         | Indv.: RA 0,8µm Udv.: 1,2µm |

| Temperature operational max | 140 °C |
|-----------------------------|--------|
| Temperature operational min | -5 °C  |
| Weight                      | 0.7 kg |

ØH

T 1

G Nadvendig højde for montage / Required space for mounting