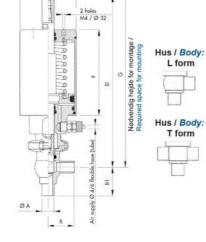

| Temperature operational max | 140 °C |
|-----------------------------|--------|
| Temperature operational min | -5 °C  |
| Weight                      | 0.7 kg |

ØH

T 1

G Nadvendig højde for montage / Required space for mounting

1

۵

81

1

Hus / Body:

L form

в

LED modul til kontrol af ventil