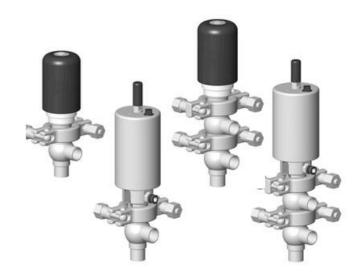

## **DEFINOX - DCX 3 & DCX 4 MINI**

Manual & Pneumatic

DE-NU019A15100 DCX3 mini, <sup>3</sup>/<sub>4</sub>" L-body, NC pneumatic, SS/FKM

- High packing pressure
- Independent and compact body
- Many configuration options
- · Possible use on a wide range of applications

## PRODUCT DESCRIPTION

Definox Mini Seat Valves.

This seat valve design offers a wide range of options and variants.

Technical advantages:

- · From 1/2" to 1"
- $\cdot$  Fitted with PEEK plug as standard inert to chemical products
- $\cdot$  Welded or Clamp ends possible
- $\cdot$  Ergonomic handle with visual opening indicator
- $\cdot$  Elastomer seal avaliable for charged products
- · High packing pressure
- $\cdot$  Self-contained and compact body with a wide range of configuration options:
- · Possible use on a wide range of applications
- · Easy and fast maintenance thanks to the clamp assembly