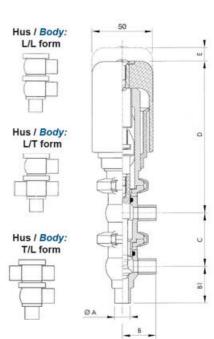

## PRODUCT DESCRIPTION

Definox Mini Seat Valves.

This seat valve design offers a wide range of options and variants.

Technical advantages:

- · From 1/2" to 1"
- $\cdot$  Fitted with PEEK plug as standard inert to chemical products
- $\cdot$  Welded or Clamp ends possible
- $\cdot$  Ergonomic handle with visual opening indicator
- $\cdot$  Elastomer seal avaliable for charged products
- · High packing pressure
- $\cdot$  Self-contained and compact body with a wide range of configuration options:
- · Possible use on a wide range of applications
- · Easy and fast maintenance thanks to the clamp assembly

## **TECHNICAL DATA**

| Certificate            | 3.1 EN10204                 |
|------------------------|-----------------------------|
| Connection type        | Weld ends                   |
| Description            | STEEL PLUG                  |
| Housing                | L Body                      |
| Housing                | EPDM                        |
| Inner diameter         | 15.75 mm                    |
| Material quality       | 1.4404                      |
| Operating pressure max | 18 bar                      |
| Outer diameter         | 19.05 mm                    |
| Surface finish         | Indv.: RA 0,8µm Udv.: 1,2µm |

| Temperature operational max | 140 °C |
|-----------------------------|--------|
| Temperature operational min | -5 °C  |
| Weight                      | 0.7 kg |

ØH

T 1

G Nadvendig højde for montage / Required space for mounting