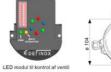

ertificate            | 3.1 EN10204                 |
|------------------------|-----------------------------|
| Connection type        | Weld ends                   |
| Description            | STEEL PLUG                  |
| Housing                | L Body                      |
| Housing                | EPDM                        |
| Inner diameter         | 15.75 mm                    |
| Material quality       | 1.4404                      |
| Operating pressure max | 18 bar                      |
| Outer diameter         | 19.05 mm                    |
| Surface finish         | Indv.: RA 0,8µm Udv.: 1,2µm |

| Temperature operational max | 140 °C |
|-----------------------------|--------|
| Temperature operational min | -5 °C  |
| Weight                      | 0.7 kg |





ØH







T 1

G Nadvendig højde for montage / Required space for mounting

1

۵

81

1





Hus / Body:

L form



в





LED modul til kontrol af ventil