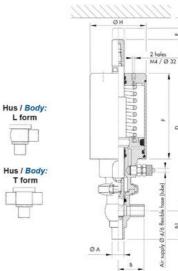

| Temperature operational max | 140 °C |
|-----------------------------|--------|
| Temperature operational min | -5 °C  |
| Weight                      | 0.7 kg |

ØH

T 1

G Nadvendig højde for montage / Required space for mounting

1

۵

81

1

Hus / Body:

L form

в

LED modul til kontrol af ventil