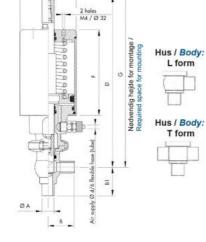

## **TECHNICAL DATA**

| Certificate            | 3.1 EN10204                 |
|------------------------|-----------------------------|
| Connection type        | Weld ends                   |
| Description            | STEEL PLUG                  |
| Housing                | L Body                      |
| Housing                | EPDM                        |
| Inner diameter         | 15.75 mm                    |
| Material quality       | 1.4404                      |
| Operating pressure max | 18 bar                      |
| Outer diameter         | 19.05 mm                    |
| Surface finish         | Indv.: RA 0,8µm Udv.: 1,2µm |

| Temperature operational max | 140 °C |
|-----------------------------|--------|
| Temperature operational min | -5 °C  |
| Weight                      | 0.7 kg |

ØH

T 1

G Nadvendig højde for montage / Required space for mounting

1

۵

81

1

Hus / Body:

L form

в

LED modul til kontrol af ventil