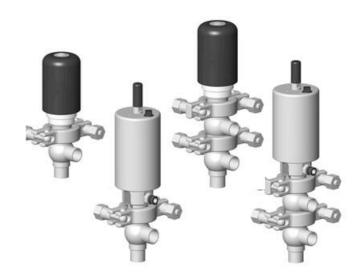

## **DEFINOX - DCX 3 & DCX 4 MINI**

Manual & Pneumatic

DE-NU019A14100 DCX3 mini, <sup>3</sup>/<sub>4</sub>" L-body, NC pneumatic, SS/EPDM

- High packing pressure
- Independent and compact body
- Many configuration options
- · Possible use on a wide range of applications

## PRODUCT DESCRIPTION

Definox Mini Seat Valves.

This seat valve design offers a wide range of options and variants.

Technical advantages:

- · From 1/2" to 1"
- $\cdot$  Fitted with PEEK plug as standard inert to chemical products
- $\cdot$  Welded or Clamp ends possible
- $\cdot$  Ergonomic handle with visual opening indicator
- $\cdot$  Elastomer seal avaliable for charged products
- · High packing pressure
- $\cdot$  Self-contained and compact body with a wide range of configuration options:
- · Possible use on a wide range of applications
- · Easy and fast maintenance thanks to the clamp assembly