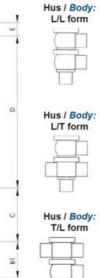

## **TECHNICAL DATA**

| Certificate            | 3.1 EN10204                 |
|------------------------|-----------------------------|
| Connection type        | Weld ends                   |
| Description            | STEEL PLUG                  |
| Housing                | L Body                      |
| Housing                | EPDM                        |
| Inner diameter         | 15.75 mm                    |
| Material quality       | 1.4404                      |
| Operating pressure max | 18 bar                      |
| Outer diameter         | 19.05 mm                    |
| Surface finish         | Indv.: RA 0,8µm Udv.: 1,2µm |

| Temperature operational max | 140 °C |
|-----------------------------|--------|
| Temperature operational min | -5 °C  |
| Weight                      | 0.7 kg |

ØH

T 1

G Nadvendig højde for montage / Required space for mounting