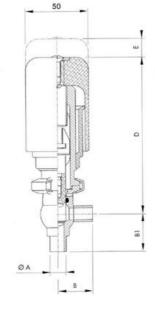

## **TECHNICAL DATA**

| Certificate            | 3.1 EN10204                 |
|------------------------|-----------------------------|
| Connection type        | Weld ends                   |
| Description            | STEEL PLUG                  |
| Housing                | L Body                      |
| Housing                | EPDM                        |
| Inner diameter         | 15.75 mm                    |
| Material quality       | 1.4404                      |
| Operating pressure max | 18 bar                      |
| Outer diameter         | 19.05 mm                    |
| Surface finish         | Indv.: RA 0,8µm Udv.: 1,2µm |

| Temperature operational max | 140 °C |
|-----------------------------|--------|
| Temperature operational min | -5 °C  |
| Weight                      | 0.7 kg |

ØH

T 1

G Nadvendig højde for montage / Required space for mounting