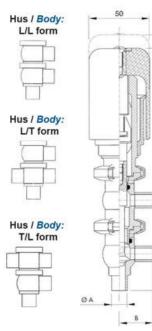

## **TECHNICAL DATA**

| Certificate            | 3.1 EN10204                 |
|------------------------|-----------------------------|
| Connection type        | Weld ends                   |
| Description            | STEEL PLUG                  |
| Housing                | L Body                      |
| Housing                | EPDM                        |
| Inner diameter         | 15.75 mm                    |
| Material quality       | 1.4404                      |
| Operating pressure max | 18 bar                      |
| Outer diameter         | 19.05 mm                    |
| Surface finish         | Indv.: RA 0,8µm Udv.: 1,2µm |

| Temperature operational max | 140 °C |
|-----------------------------|--------|
| Temperature operational min | -5 °C  |
| Weight                      | 0.7 kg |

ØH

T 1

G Nadvendig højde for montage / Required space for mounting