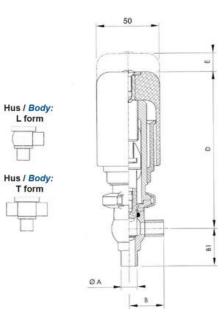

nnection type        | Weld ends                   |
| Description            | STEEL PLUG                  |
| Housing                | L Body                      |
| Housing                | EPDM                        |
| Inner diameter         | 15.75 mm                    |
| Material quality       | 1.4404                      |
| Operating pressure max | 18 bar                      |
| Outer diameter         | 19.05 mm                    |
| Surface finish         | Indv.: RA 0,8µm Udv.: 1,2µm |

| Temperature operational max | 140 °C |
|-----------------------------|--------|
| Temperature operational min | -5 °C  |
| Weight                      | 0.7 kg |





ØH







T 1

G Nadvendig højde for montage / Required space for mounting

1

۵

81

1





Hus / Body:

L form



в





LED modul til kontrol af ventil