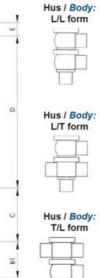

## **TECHNICAL DATA**

| Certificate            | 3.1 EN10204                 |
|------------------------|-----------------------------|
| Connection type        | Weld ends                   |
| Description            | PEEK PLUG                   |
| Housing                | L Body                      |
| Housing                | FKM                         |
| Inner diameter         | 15.75 mm                    |
| Material quality       | 1.4404                      |
| Operating pressure max | 18 bar                      |
| Outer diameter         | 19.05 mm                    |
| Surface finish         | Indv.: RA 0,8µm Udv.: 1,2µm |

| Temperature operational max | 140 °C |
|-----------------------------|--------|
| Temperature operational min | -5 °C  |
| Weight                      | 0.7 kg |

ØH

T 1

G Nadvendig højde for montage / Required space for mounting

1

۵

81

1

Hus / Body:

L form

в

LED modul til kontrol af ventil