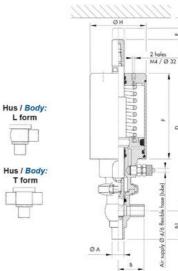

| Temperature operational max | 140 °C |
|-----------------------------|--------|
| Temperature operational min | -5 °C  |
| Weight                      | 0.7 kg |

ØH

T 1

G Nadvendig højde for montage / Required space for mounting