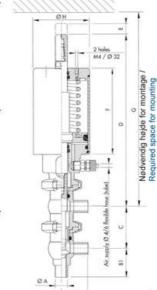

| Temperature operational max | 140 °C |
|-----------------------------|--------|
| Temperature operational min | -5 °C  |
| Weight                      | 0.7 kg |

ØH

T 1

G Nadvendig højde for montage / Required space for mounting