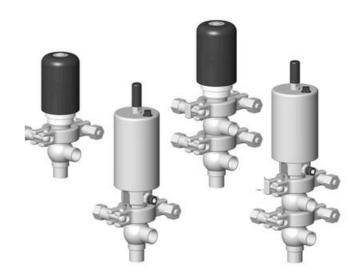

## **DEFINOX - DCX 3 & DCX 4 MINI**

Manual & Pneumatic

DE-NU019A12100 DCX3 mini, <sup>3</sup>/<sub>4</sub>" L-body, NC pneumatic, PEEK/FKM

- High packing pressure
- Independent and compact body
- Many configuration options
- · Possible use on a wide range of applications

## PRODUCT DESCRIPTION

Definox Mini Seat Valves.

This seat valve design offers a wide range of options and variants.

Technical advantages:

- · From 1/2" to 1"
- $\cdot$  Fitted with PEEK plug as standard inert to chemical products
- $\cdot$  Welded or Clamp ends possible
- $\cdot$  Ergonomic handle with visual opening indicator
- $\cdot$  Elastomer seal avaliable for charged products
- · High packing pressure
- $\cdot$  Self-contained and compact body with a wide range of configuration options:
- · Possible use on a wide range of applications
- · Easy and fast maintenance thanks to the clamp assembly