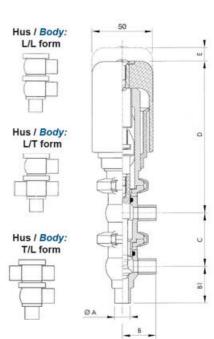

## **TECHNICAL DATA**

| Certificate            | 3.1 EN10204                 |
|------------------------|-----------------------------|
| Connection type        | Weld ends                   |
| Description            | PEEK PLUG                   |
| Housing                | L Body                      |
| Housing                | FKM                         |
| Inner diameter         | 15.75 mm                    |
| Material quality       | 1.4404                      |
| Operating pressure max | 18 bar                      |
| Outer diameter         | 19.05 mm                    |
| Surface finish         | Indv.: RA 0,8µm Udv.: 1,2µm |

| Temperature operational max | 140 °C |
|-----------------------------|--------|
| Temperature operational min | -5 °C  |
| Weight                      | 0.7 kg |

ØH

T 1

G Nadvendig højde for montage / Required space for mounting

1

۵

81

1

Hus / Body:

L form

в

LED modul til kontrol af ventil