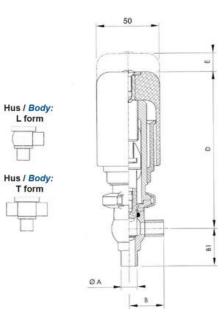

nnection type        | Weld ends                   |
| Description            | PEEK PLUG                   |
| Housing                | L Body                      |
| Housing                | FKM                         |
| Inner diameter         | 15.75 mm                    |
| Material quality       | 1.4404                      |
| Operating pressure max | 18 bar                      |
| Outer diameter         | 19.05 mm                    |
| Surface finish         | Indv.: RA 0,8µm Udv.: 1,2µm |

| Temperature operational max | 140 °C |
|-----------------------------|--------|
| Temperature operational min | -5 °C  |
| Weight                      | 0.7 kg |





ØH







T 1

G Nadvendig højde for montage / Required space for mounting

1

۵

81

1





Hus / Body:

L form



в





LED modul til kontrol af ventil