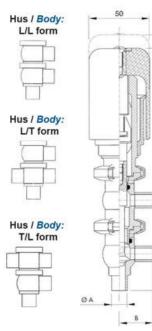

## **TECHNICAL DATA**

| Certificate            | 3.1 EN10204                 |
|------------------------|-----------------------------|
| Connection type        | Weld ends                   |
| Description            | PEEK PLUG                   |
| Housing                | L Body                      |
| Housing                | FKM                         |
| Inner diameter         | 15.75 mm                    |
| Material quality       | 1.4404                      |
| Operating pressure max | 18 bar                      |
| Outer diameter         | 19.05 mm                    |
| Surface finish         | Indv.: RA 0,8µm Udv.: 1,2µm |

| Temperature operational max | 140 °C |
|-----------------------------|--------|
| Temperature operational min | -5 °C  |
| Weight                      | 0.7 kg |

ØH

T 1

G Nadvendig højde for montage / Required space for mounting

1

۵

81

1

Hus / Body:

L form

в

LED modul til kontrol af ventil