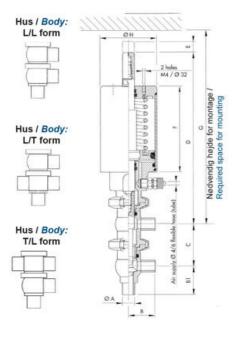

| Temperature operational max | 140 °C |
|-----------------------------|--------|
| Temperature operational min | -5 °C  |
| Weight                      | 0.7 kg |

ØH

T 1

G Nadvendig højde for montage / Required space for mounting

1

۵

81

1

Hus / Body:

L form

в

LED modul til kontrol af ventil