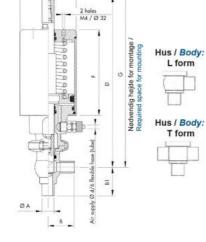

## **TECHNICAL DATA**

| Certificate            | 3.1 EN10204                 |
|------------------------|-----------------------------|
| Connection type        | Weld ends                   |
| Description            | PEEK PLUG                   |
| Housing                | L Body                      |
| Housing                | FKM                         |
| Inner diameter         | 15.75 mm                    |
| Material quality       | 1.4404                      |
| Operating pressure max | 18 bar                      |
| Outer diameter         | 19.05 mm                    |
| Surface finish         | Indv.: RA 0,8µm Udv.: 1,2µm |

| Temperature operational max | 140 °C |
|-----------------------------|--------|
| Temperature operational min | -5 °C  |
| Weight                      | 0.7 kg |

ØH

T 1

G Nadvendig højde for montage / Required space for mounting