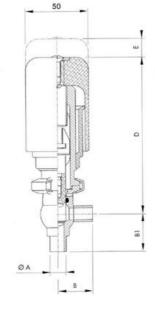

## **TECHNICAL DATA**

| Certificate            | 3.1 EN10204                 |
|------------------------|-----------------------------|
| Connection type        | Weld ends                   |
| Description            | PEEK PLUG                   |
| Housing                | L Body                      |
| Housing                | FKM                         |
| Inner diameter         | 15.75 mm                    |
| Material quality       | 1.4404                      |
| Operating pressure max | 18 bar                      |
| Outer diameter         | 19.05 mm                    |
| Surface finish         | Indv.: RA 0,8µm Udv.: 1,2µm |

| Temperature operational max | 140 °C |
|-----------------------------|--------|
| Temperature operational min | -5 °C  |
| Weight                      | 0.7 kg |

ØH

T 1

G Nadvendig højde for montage / Required space for mounting

1

۵

81

1

Hus / Body:

L form

в

LED modul til kontrol af ventil