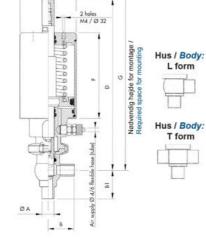

## **TECHNICAL DATA**

| Certificate            | 3.1 EN10204                 |
|------------------------|-----------------------------|
| Connection type        | Weld ends                   |
| Description            | STEEL PLUG                  |
| Housing                | X Body                      |
| Housing                | PFA/FKM                     |
| Inner diameter         | 9.4 mm                      |
| Material quality       | 1.4404                      |
| Operating pressure max | 18 bar                      |
| Outer diameter         | 12.7 mm                     |
| Surface finish         | Indv.: RA 0,8µm Udv.: 1,2µm |

| Temperature operational max | 140 °C |
|-----------------------------|--------|
| Temperature operational min | -5 °C  |
| Weight                      | 0.6 kg |

ØH

Hus / Body: L form

Hus / Body: T form