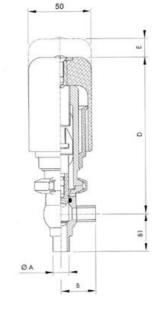

## **TECHNICAL DATA**

| Certificate            | 3.1 EN10204                 |
|------------------------|-----------------------------|
| Connection type        | Weld ends                   |
| Description            | STEEL PLUG                  |
| Housing                | X Body                      |
| Housing                | PFA/FKM                     |
| Inner diameter         | 9.4 mm                      |
| Material quality       | 1.4404                      |
| Operating pressure max | 18 bar                      |
| Outer diameter         | 12.7 mm                     |
| Surface finish         | Indv.: RA 0,8µm Udv.: 1,2µm |

| Temperature operational max | 140 °C |
|-----------------------------|--------|
| Temperature operational min | -5 °C  |
| Weight                      | 0.6 kg |

ØH

Hus / Body: L form

Hus / Body: T form