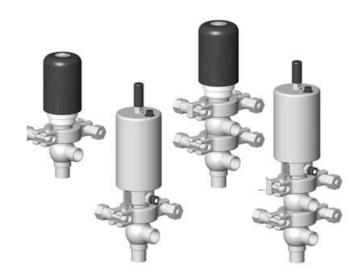

## **DEFINOX - DCX 3 & DCX 4 MINI**

Manual & Pneumatic

DE-NU012F37100 DCX3 mini, 1/2" X-body, Manual, SS/PFA/FKM

- High packing pressure
- Independent and compact body
- Many configuration options
- · Possible use on a wide range of applications

## PRODUCT DESCRIPTION

Definox Mini Seat Valves.

This seat valve design offers a wide range of options and variants.

Technical advantages:

- · From 1/2" to 1"
- $\cdot$  Fitted with PEEK plug as standard inert to chemical products
- $\cdot$  Welded or Clamp ends possible
- $\cdot$  Ergonomic handle with visual opening indicator
- $\cdot$  Elastomer seal avaliable for charged products
- · High packing pressure
- $\cdot$  Self-contained and compact body with a wide range of configuration options:
- · Possible use on a wide range of applications
- · Easy and fast maintenance thanks to the clamp assembly