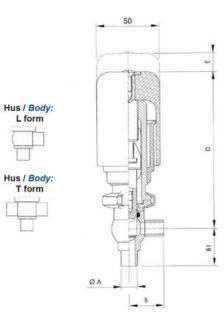

| Temperature operational max | 140 °C |
|-----------------------------|--------|
| Temperature operational min | -5 °C  |
| Weight                      | 0.6 kg |

ØH

Hus / Body: L form

Hus / Body: T form