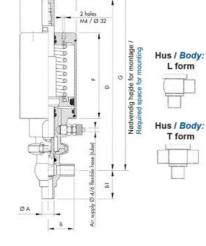

## **TECHNICAL DATA**

| Certificate            | 3.1 EN10204                 |
|------------------------|-----------------------------|
| Connection type        | Weld ends                   |
| Description            | STEEL PLUG                  |
| Housing                | X Body                      |
| Housing                | FKM                         |
| Inner diameter         | 9.4 mm                      |
| Material quality       | 1.4404                      |
| Operating pressure max | 18 bar                      |
| Outer diameter         | 12.7 mm                     |
| Surface finish         | Indv.: RA 0,8µm Udv.: 1,2µm |

| Temperature operational max | 140 °C |
|-----------------------------|--------|
| Temperature operational min | -5 °C  |
| Weight                      | 0.6 kg |

ØH

Hus / Body: L form

Hus / Body: T form