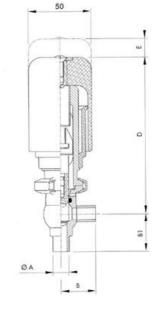

## **TECHNICAL DATA**

| Certificate            | 3.1 EN10204                 |
|------------------------|-----------------------------|
| Connection type        | Weld ends                   |
| Description            | STEEL PLUG                  |
| Housing                | X Body                      |
| Housing                | FKM                         |
| Inner diameter         | 9.4 mm                      |
| Material quality       | 1.4404                      |
| Operating pressure max | 18 bar                      |
| Outer diameter         | 12.7 mm                     |
| Surface finish         | Indv.: RA 0,8µm Udv.: 1,2µm |

| Temperature operational max | 140 °C |
|-----------------------------|--------|
| Temperature operational min | -5 °C  |
| Weight                      | 0.6 kg |

ØH

Hus / Body: L form

Hus / Body: T form