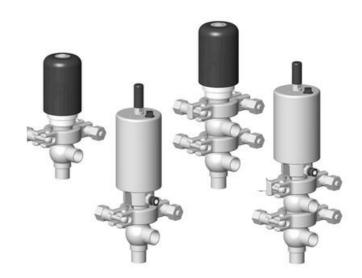

## **DEFINOX - DCX 3 & DCX 4 MINI**

Manual & Pneumatic

DE-NU012F35100 DCX3 mini, 1/2" X-body, Manual, SS/FKM

- High packing pressure
- Independent and compact body
- Many configuration options
- · Possible use on a wide range of applications

## PRODUCT DESCRIPTION

Definox Mini Seat Valves.

This seat valve design offers a wide range of options and variants.

Technical advantages:

- · From 1/2" to 1"
- $\cdot$  Fitted with PEEK plug as standard inert to chemical products
- $\cdot$  Welded or Clamp ends possible
- $\cdot$  Ergonomic handle with visual opening indicator
- $\cdot$  Elastomer seal avaliable for charged products
- · High packing pressure
- $\cdot$  Self-contained and compact body with a wide range of configuration options:
- · Possible use on a wide range of applications
- · Easy and fast maintenance thanks to the clamp assembly