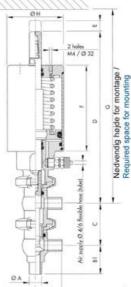

## **TECHNICAL DATA**

| Certificate            | 3.1 EN10204                 |
|------------------------|-----------------------------|
| Connection type        | Weld ends                   |
| Description            | STEEL PLUG                  |
| Housing                | X Body                      |
| Housing                | FKM                         |
| Inner diameter         | 9.4 mm                      |
| Material quality       | 1.4404                      |
| Operating pressure max | 18 bar                      |
| Outer diameter         | 12.7 mm                     |
| Surface finish         | Indv.: RA 0,8µm Udv.: 1,2µm |

| Temperature operational max | 140 °C |
|-----------------------------|--------|
| Temperature operational min | -5 °C  |
| Weight                      | 0.6 kg |

ØH

Hus / Body: L form

Hus / Body: T form