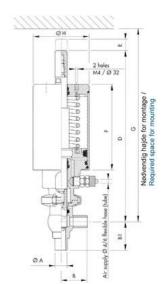

## **TECHNICAL DATA**

| Certificate            | 3.1 EN10204                 |
|------------------------|-----------------------------|
| Connection type        | Weld ends                   |
| Description            | STEEL PLUG                  |
| Housing                | X Body                      |
| Housing                | FKM                         |
| Inner diameter         | 9.4 mm                      |
| Material quality       | 1.4404                      |
| Operating pressure max | 18 bar                      |
| Outer diameter         | 12.7 mm                     |
| Surface finish         | Indv.: RA 0,8µm Udv.: 1,2µm |

| Temperature operational max | 140 °C |
|-----------------------------|--------|
| Temperature operational min | -5 °C  |
| Weight                      | 0.6 kg |

ØH

Hus / Body: L form

Hus / Body: T form