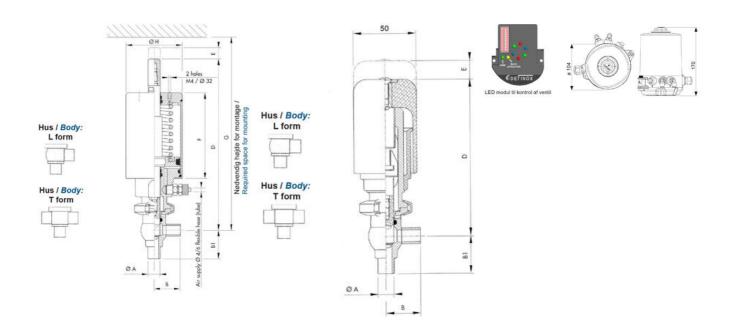

## PRODUCT DESCRIPTION

Definox Mini Seat Valves.

This seat valve design offers a wide range of options and variants.

Technical advantages:

- · From 1/2" to 1"
- · Fitted with PEEK plug as standard inert to chemical products
- · Welded or Clamp ends possible
- · Ergonomic handle with visual opening indicator
- · Elastomer seal avaliable for charged products
- · High packing pressure
- · Self-contained and compact body with a wide range of configuration options:
- · Possible use on a wide range of applications
- · Easy and fast maintenance thanks to the clamp assembly

## **TECHNICAL DATA**

| Certificate            | 3.1 EN10204                 |
|------------------------|-----------------------------|
| Connection type        | Weld ends                   |
| Description            | STEEL PLUG                  |
| Housing                | X Body                      |
| Housing                | EPDM                        |
| Inner diameter         | 9.4 mm                      |
| Material quality       | 1.4404                      |
| Operating pressure max | 18 bar                      |
| Outer diameter         | 12.7 mm                     |
| Surface finish         | Indv.: RA 0,8μm Udv.: 1,2μm |
|                        |                             |