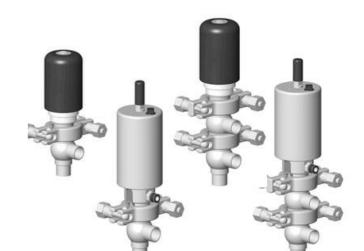

## **DEFINOX - DCX 3 & DCX 4 MINI**

Manual & Pneumatic

DE-NU012F34100 DCX3 mini, 1/2" X-body, Manual, SS/EPDM

- · High packing pressure
- Independent and compact body
- Many configuration options
- Possible use on a wide range of applications

## PRODUCT DESCRIPTION

Definox Mini Seat Valves.

This seat valve design offers a wide range of options and variants.

Technical advantages:

- · From 1/2" to 1"
- · Fitted with PEEK plug as standard inert to chemical products
- · Welded or Clamp ends possible
- · Ergonomic handle with visual opening indicator
- · Elastomer seal avaliable for charged products
- · High packing pressure
- · Self-contained and compact body with a wide range of configuration options:
- · Possible use on a wide range of applications
- · Easy and fast maintenance thanks to the clamp assembly