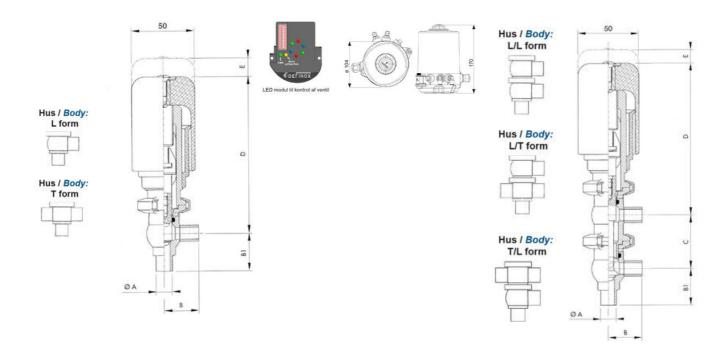

## PRODUCT DESCRIPTION

Definox Mini Seat Valves.

This seat valve design offers a wide range of options and variants.

Technical advantages:

- · From 1/2" to 1"
- · Fitted with PEEK plug as standard inert to chemical products
- · Welded or Clamp ends possible
- · Ergonomic handle with visual opening indicator
- · Elastomer seal avaliable for charged products
- · High packing pressure
- · Self-contained and compact body with a wide range of configuration options:
- · Possible use on a wide range of applications
- · Easy and fast maintenance thanks to the clamp assembly

## **TECHNICAL DATA**

| Certificate            | 3.1 EN10204                 |
|------------------------|-----------------------------|
| Connection type        | Weld ends                   |
| Description            | STEEL PLUG                  |
| Housing                | X Body                      |
| Housing                | EPDM                        |
| Inner diameter         | 9.4 mm                      |
| Material quality       | 1.4404                      |
| Operating pressure max | 18 bar                      |
| Outer diameter         | 12.7 mm                     |
| Surface finish         | Indv.: RA 0,8μm Udv.: 1,2μm |
|                        |                             |