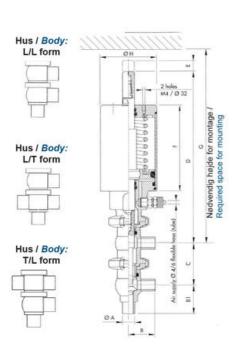

## PRODUCT DESCRIPTION

Definox Mini Seat Valves.

This seat valve design offers a wide range of options and variants.

Technical advantages:

- · From 1/2" to 1"
- · Fitted with PEEK plug as standard inert to chemical products
- · Welded or Clamp ends possible
- · Ergonomic handle with visual opening indicator
- · Elastomer seal avaliable for charged products
- · High packing pressure
- · Self-contained and compact body with a wide range of configuration options:
- · Possible use on a wide range of applications
- · Easy and fast maintenance thanks to the clamp assembly

## **TECHNICAL DATA**

| Certificate            | 3.1 EN10204                 |
|------------------------|-----------------------------|
| Connection type        | Weld ends                   |
| Description            | STEEL PLUG                  |
| Housing                | X Body                      |
| Housing                | EPDM                        |
| Inner diameter         | 9.4 mm                      |
| Material quality       | 1.4404                      |
| Operating pressure max | 18 bar                      |
| Outer diameter         | 12.7 mm                     |
| Surface finish         | Indv.: RA 0,8μm Udv.: 1,2μm |
|                        |                             |