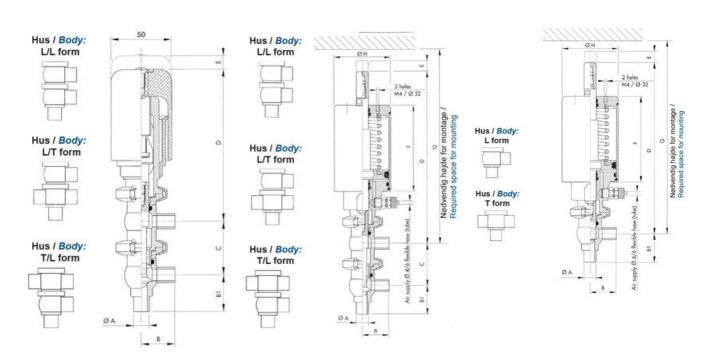

## PRODUCT DESCRIPTION

Definox Mini Seat Valves.

This seat valve design offers a wide range of options and variants.

Technical advantages:

- · From 1/2" to 1"
- · Fitted with PEEK plug as standard inert to chemical products
- · Welded or Clamp ends possible
- · Ergonomic handle with visual opening indicator
- · Elastomer seal avaliable for charged products
- · High packing pressure
- · Self-contained and compact body with a wide range of configuration options:
- · Possible use on a wide range of applications
- · Easy and fast maintenance thanks to the clamp assembly

## **TECHNICAL DATA**

| Certificate            | 3.1 EN10204                 |
|------------------------|-----------------------------|
| Connection type        | Weld ends                   |
| Description            | STEEL PLUG                  |
| Housing                | X Body                      |
| Housing                | EPDM                        |
| Inner diameter         | 9.4 mm                      |
| Material quality       | 1.4404                      |
| Operating pressure max | 18 bar                      |
| Outer diameter         | 12.7 mm                     |
| Surface finish         | Indv.: RA 0,8μm Udv.: 1,2μm |
|                        |                             |