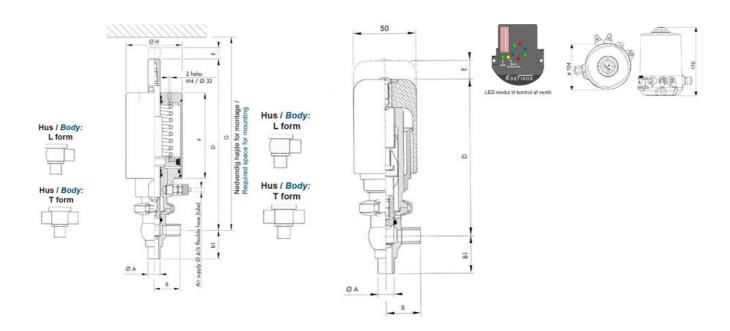

### PRODUCT DESCRIPTION

Definox Mini Seat Valves.

This seat valve design offers a wide range of options and variants.

Technical advantages:

- · From 1/2" to 1"
- · Fitted with PEEK plug as standard inert to chemical products
- · Welded or Clamp ends possible
- · Ergonomic handle with visual opening indicator
- · Elastomer seal avaliable for charged products
- · High packing pressure
- · Self-contained and compact body with a wide range of configuration options:
- · Possible use on a wide range of applications
- · Easy and fast maintenance thanks to the clamp assembly

## **TECHNICAL DATA**

| Certificate            | 3.1 EN10204                 |
|------------------------|-----------------------------|
| Connection type        | Weld ends                   |
| Description            | PEEK PLUG                   |
| Housing                | X Body                      |
| Housing                | FKM                         |
| Inner diameter         | 9.4 mm                      |
| Material quality       | 1.4404                      |
| Operating pressure max | 18 bar                      |
| Outer diameter         | 12.7 mm                     |
| Surface finish         | Indv.: RA 0,8μm Udv.: 1,2μm |