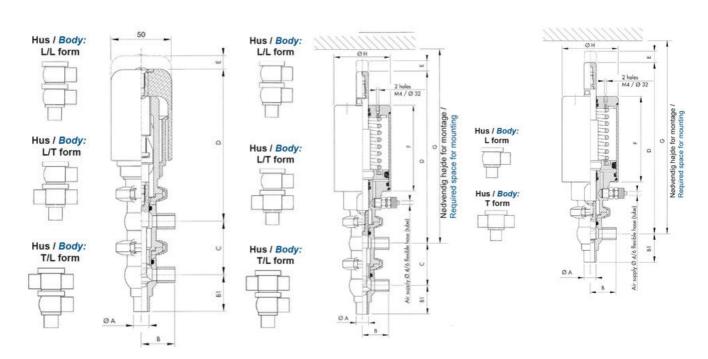

### PRODUCT DESCRIPTION

Definox Mini Seat Valves.

This seat valve design offers a wide range of options and variants.

Technical advantages:

- · From 1/2" to 1"
- · Fitted with PEEK plug as standard inert to chemical products
- · Welded or Clamp ends possible
- · Ergonomic handle with visual opening indicator
- · Elastomer seal avaliable for charged products
- · High packing pressure
- · Self-contained and compact body with a wide range of configuration options:
- · Possible use on a wide range of applications
- · Easy and fast maintenance thanks to the clamp assembly