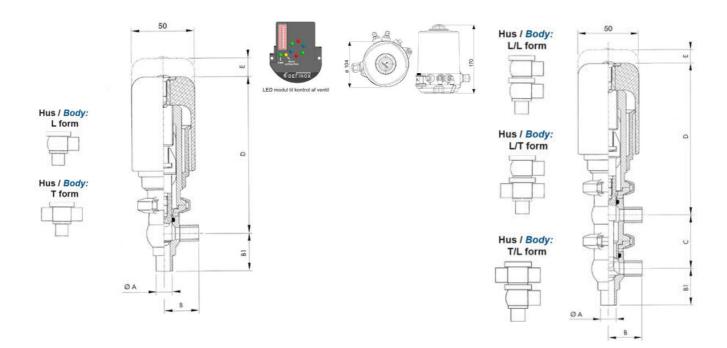

### PRODUCT DESCRIPTION

Definox Mini Seat Valves.

This seat valve design offers a wide range of options and variants.

Technical advantages:

- · From 1/2" to 1"
- · Fitted with PEEK plug as standard inert to chemical products
- · Welded or Clamp ends possible
- · Ergonomic handle with visual opening indicator
- · Elastomer seal avaliable for charged products
- · High packing pressure
- · Self-contained and compact body with a wide range of configuration options:
- · Possible use on a wide range of applications
- · Easy and fast maintenance thanks to the clamp assembly