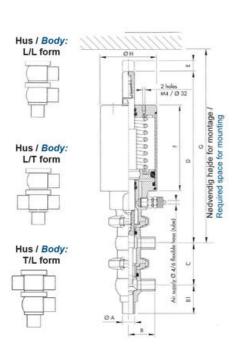

### PRODUCT DESCRIPTION

Definox Mini Seat Valves.

This seat valve design offers a wide range of options and variants.

Technical advantages:

- · From 1/2" to 1"
- · Fitted with PEEK plug as standard inert to chemical products
- · Welded or Clamp ends possible
- · Ergonomic handle with visual opening indicator
- · Elastomer seal avaliable for charged products
- · High packing pressure
- · Self-contained and compact body with a wide range of configuration options:
- · Possible use on a wide range of applications
- · Easy and fast maintenance thanks to the clamp assembly

## **TECHNICAL DATA**

| Certificate            | 3.1 EN10204                 |
|------------------------|-----------------------------|
| Connection type        | Weld ends                   |
| Description            | PEEK PLUG                   |
| Housing                | X Body                      |
| Housing                | FKM                         |
| Inner diameter         | 9.4 mm                      |
| Material quality       | 1.4404                      |
| Operating pressure max | 18 bar                      |
| Outer diameter         | 12.7 mm                     |
| Surface finish         | Indv.: RA 0,8μm Udv.: 1,2μm |