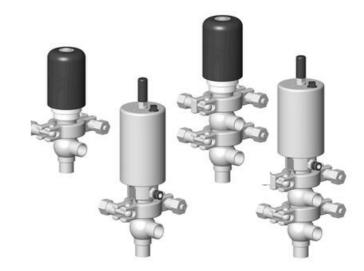

# **DEFINOX - DCX 3 & DCX 4 MINI**

Manual & Pneumatic

DE-NU012F32100 DCX3 mini, 1/2" X-body, Manual, PEEK/FKM

- · High packing pressure
- Independent and compact body
- Many configuration options
- Possible use on a wide range of applications

### PRODUCT DESCRIPTION

Definox Mini Seat Valves.

This seat valve design offers a wide range of options and variants.

Technical advantages:

- · From 1/2" to 1"
- · Fitted with PEEK plug as standard inert to chemical products
- · Welded or Clamp ends possible
- · Ergonomic handle with visual opening indicator
- · Elastomer seal avaliable for charged products
- · High packing pressure
- · Self-contained and compact body with a wide range of configuration options:
- · Possible use on a wide range of applications
- · Easy and fast maintenance thanks to the clamp assembly