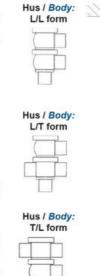

| Temperature operational max | 140 °C |
|-----------------------------|--------|
| Temperature operational min | -5 °C  |
| Weight                      | 0.6 kg |

ØH

Hus / Body: L form

Hus / Body: T form

1

0

U

8 1 Hus / Body:

L form

в

LED modul til kontrol af ventil