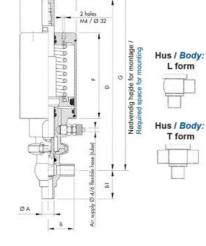

## **TECHNICAL DATA**

| Certificate            | 3.1 EN10204                 |
|------------------------|-----------------------------|
| Connection type        | Weld ends                   |
| Description            | PEEK PLUG                   |
| Housing                | X Body                      |
| Housing                | EPDM                        |
| Inner diameter         | 9.4 mm                      |
| Material quality       | 1.4404                      |
| Operating pressure max | 18 bar                      |
| Outer diameter         | 12.7 mm                     |
| Surface finish         | Indv.: RA 0,8µm Udv.: 1,2µm |

| Temperature operational max | 140 °C |
|-----------------------------|--------|
| Temperature operational min | -5 °C  |
| Weight                      | 0.6 kg |

ØH

Hus / Body: L form

Hus / Body: T form