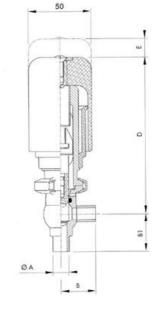

## **TECHNICAL DATA**

| Certificate            | 3.1 EN10204                 |
|------------------------|-----------------------------|
| Connection type        | Weld ends                   |
| Description            | PEEK PLUG                   |
| Housing                | X Body                      |
| Housing                | EPDM                        |
| Inner diameter         | 9.4 mm                      |
| Material quality       | 1.4404                      |
| Operating pressure max | 18 bar                      |
| Outer diameter         | 12.7 mm                     |
| Surface finish         | Indv.: RA 0,8µm Udv.: 1,2µm |

| Temperature operational max | 140 °C |
|-----------------------------|--------|
| Temperature operational min | -5 °C  |
| Weight                      | 0.6 kg |

ØH

Hus / Body: L form

Hus / Body: T form