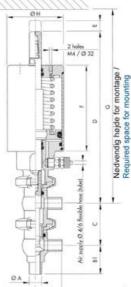

| Temperature operational max | 140 °C |
|-----------------------------|--------|
| Temperature operational min | -5 °C  |
| Weight                      | 0.6 kg |

ØH

Hus / Body: L form

Hus / Body: T form

1

0

U

8 1 Hus / Body:

L form

в

LED modul til kontrol af ventil