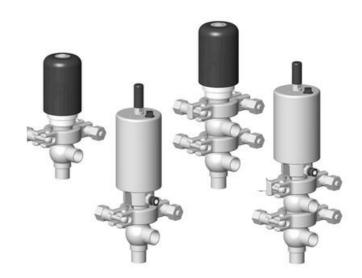

## **DEFINOX - DCX 3 & DCX 4 MINI**

Manual & Pneumatic

DE-NU012F31100 DCX3 mini, 1/2" X-body, Manual, PEEK/EPDM

- High packing pressure
- Independent and compact body
- Many configuration options
- · Possible use on a wide range of applications

## PRODUCT DESCRIPTION

Definox Mini Seat Valves.

This seat valve design offers a wide range of options and variants.

Technical advantages:

- · From 1/2" to 1"
- $\cdot$  Fitted with PEEK plug as standard inert to chemical products
- $\cdot$  Welded or Clamp ends possible
- $\cdot$  Ergonomic handle with visual opening indicator
- $\cdot$  Elastomer seal avaliable for charged products
- · High packing pressure
- $\cdot$  Self-contained and compact body with a wide range of configuration options:
- · Possible use on a wide range of applications
- · Easy and fast maintenance thanks to the clamp assembly