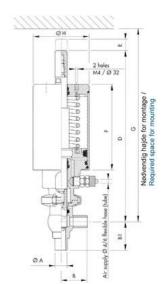

| Temperature operational max | 140 °C |
|-----------------------------|--------|
| Temperature operational min | -5 °C  |
| Weight                      | 0.6 kg |

ØH

Hus / Body: L form

Hus / Body: T form

1

0

U

8 1 Hus / Body:

L form

в

LED modul til kontrol af ventil