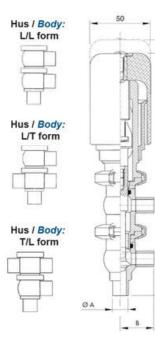

| Temperature operational max | 140 °C |
|-----------------------------|--------|
| Temperature operational min | -5 °C  |
| Weight                      | 0.6 kg |

ØH

Hus / Body: L form

Hus / Body: T form

1

0

U

8 1 Hus / Body:

L form

в

LED modul til kontrol af ventil