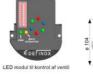

ertificate            | 3.1 EN10204                 |
|------------------------|-----------------------------|
| Connection type        | Weld ends                   |
| Description            | PEEK PLUG                   |
| Housing                | X Body                      |
| Housing                | EPDM                        |
| Inner diameter         | 9.4 mm                      |
| Material quality       | 1.4404                      |
| Operating pressure max | 18 bar                      |
| Outer diameter         | 12.7 mm                     |
| Surface finish         | Indv.: RA 0,8µm Udv.: 1,2µm |

| Temperature operational max | 140 °C |
|-----------------------------|--------|
| Temperature operational min | -5 °C  |
| Weight                      | 0.6 kg |





ØH





Hus / Body: L form

Hus / Body: T form







1

0

U

8 1 Hus / Body:

L form



в





LED modul til kontrol af ventil