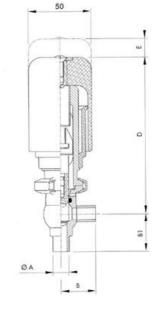

## **TECHNICAL DATA**

| Certificate            | 3.1 EN10204                 |
|------------------------|-----------------------------|
| Connection type        | Weld ends                   |
| Description            | STEEL PLUG                  |
| Housing                | T Body                      |
| Housing                | FKM                         |
| Inner diameter         | 9.4 mm                      |
| Material quality       | 1.4404                      |
| Operating pressure max | 18 bar                      |
| Outer diameter         | 12.7 mm                     |
| Surface finish         | Indv.: RA 0,8µm Udv.: 1,2µm |

| Temperature operational max | 140 °C |
|-----------------------------|--------|
| Temperature operational min | -5 °C  |
| Weight                      | 0.6 kg |

ØH

Hus / Body: L form

Hus / Body: T form