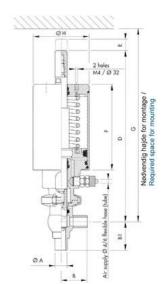

## **TECHNICAL DATA**

| Certificate            | 3.1 EN10204                 |
|------------------------|-----------------------------|
| Connection type        | Weld ends                   |
| Description            | STEEL PLUG                  |
| Housing                | T Body                      |
| Housing                | FKM                         |
| Inner diameter         | 9.4 mm                      |
| Material quality       | 1.4404                      |
| Operating pressure max | 18 bar                      |
| Outer diameter         | 12.7 mm                     |
| Surface finish         | Indv.: RA 0,8µm Udv.: 1,2µm |

| Temperature operational max | 140 °C |
|-----------------------------|--------|
| Temperature operational min | -5 °C  |
| Weight                      | 0.6 kg |

ØH

Hus / Body: L form

Hus / Body: T form