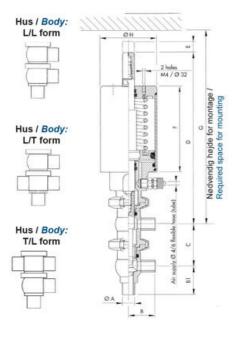

## **TECHNICAL DATA**

| Certificate            | 3.1 EN10204                 |
|------------------------|-----------------------------|
| Connection type        | Weld ends                   |
| Description            | STEEL PLUG                  |
| Housing                | T Body                      |
| Housing                | FKM                         |
| Inner diameter         | 9.4 mm                      |
| Material quality       | 1.4404                      |
| Operating pressure max | 18 bar                      |
| Outer diameter         | 12.7 mm                     |
| Surface finish         | Indv.: RA 0,8µm Udv.: 1,2µm |

| Temperature operational max | 140 °C |
|-----------------------------|--------|
| Temperature operational min | -5 °C  |
| Weight                      | 0.6 kg |

ØH

Hus / Body: L form

Hus / Body: T form