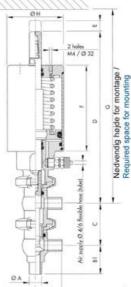

## **TECHNICAL DATA**

| Certificate            | 3.1 EN10204                 |
|------------------------|-----------------------------|
| Connection type        | Weld ends                   |
| Description            | STEEL PLUG                  |
| Housing                | T Body                      |
| Housing                | FKM                         |
| Inner diameter         | 9.4 mm                      |
| Material quality       | 1.4404                      |
| Operating pressure max | 18 bar                      |
| Outer diameter         | 12.7 mm                     |
| Surface finish         | Indv.: RA 0,8µm Udv.: 1,2µm |

| Temperature operational max | 140 °C |
|-----------------------------|--------|
| Temperature operational min | -5 °C  |
| Weight                      | 0.6 kg |

ØH

Hus / Body: L form

Hus / Body: T form