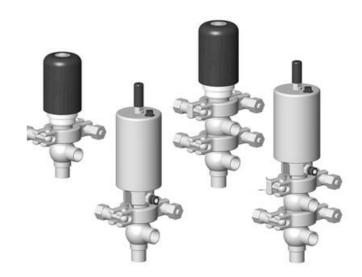

## **DEFINOX - DCX 3 & DCX 4 MINI**

Manual & Pneumatic

DE-NU012F25100 DCX3 mini, 1/2" T-body, Manual, SS/FKM

- High packing pressure
- Independent and compact body
- Many configuration options
- · Possible use on a wide range of applications

## PRODUCT DESCRIPTION

Definox Mini Seat Valves.

This seat valve design offers a wide range of options and variants.

Technical advantages:

- · From 1/2" to 1"
- $\cdot$  Fitted with PEEK plug as standard inert to chemical products
- $\cdot$  Welded or Clamp ends possible
- $\cdot$  Ergonomic handle with visual opening indicator
- $\cdot$  Elastomer seal avaliable for charged products
- · High packing pressure
- $\cdot$  Self-contained and compact body with a wide range of configuration options:
- · Possible use on a wide range of applications
- · Easy and fast maintenance thanks to the clamp assembly