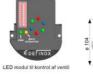

ertificate            | 3.1 EN10204                 |
|------------------------|-----------------------------|
| Connection type        | Weld ends                   |
| Description            | STEEL PLUG                  |
| Housing                | T Body                      |
| Housing                | FKM                         |
| Inner diameter         | 9.4 mm                      |
| Material quality       | 1.4404                      |
| Operating pressure max | 18 bar                      |
| Outer diameter         | 12.7 mm                     |
| Surface finish         | Indv.: RA 0,8µm Udv.: 1,2µm |

| Temperature operational max | 140 °C |
|-----------------------------|--------|
| Temperature operational min | -5 °C  |
| Weight                      | 0.6 kg |





ØH





Hus / Body: L form

Hus / Body: T form







1

0

U

8 1 Hus / Body:

L form



в





LED modul til kontrol af ventil