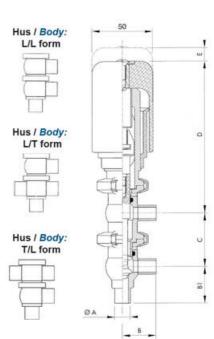

## **TECHNICAL DATA**

| Certificate            | 3.1 EN10204                 |
|------------------------|-----------------------------|
| Connection type        | Weld ends                   |
| Description            | STEEL PLUG                  |
| Housing                | T Body                      |
| Housing                | FKM                         |
| Inner diameter         | 9.4 mm                      |
| Material quality       | 1.4404                      |
| Operating pressure max | 18 bar                      |
| Outer diameter         | 12.7 mm                     |
| Surface finish         | Indv.: RA 0,8µm Udv.: 1,2µm |

| Temperature operational max | 140 °C |
|-----------------------------|--------|
| Temperature operational min | -5 °C  |
| Weight                      | 0.6 kg |

ØH

Hus / Body: L form

Hus / Body: T form