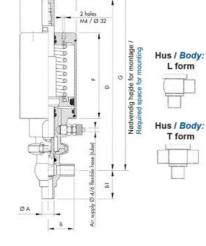

## **TECHNICAL DATA**

| Certificate            | 3.1 EN10204                 |
|------------------------|-----------------------------|
| Connection type        | Weld ends                   |
| Description            | STEEL PLUG                  |
| Housing                | T Body                      |
| Housing                | FKM                         |
| Inner diameter         | 9.4 mm                      |
| Material quality       | 1.4404                      |
| Operating pressure max | 18 bar                      |
| Outer diameter         | 12.7 mm                     |
| Surface finish         | Indv.: RA 0,8µm Udv.: 1,2µm |

| Temperature operational max | 140 °C |
|-----------------------------|--------|
| Temperature operational min | -5 °C  |
| Weight                      | 0.6 kg |

ØH

Hus / Body: L form

Hus / Body: T form

1

0

U

8 1 Hus / Body:

L form

в

LED modul til kontrol af ventil