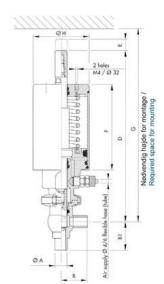

| Temperature operational max | 140 °C |
|-----------------------------|--------|
| Temperature operational min | -5 °C  |
| Weight                      | 0.6 kg |

ØH

Hus / Body: L form

Hus / Body: T form