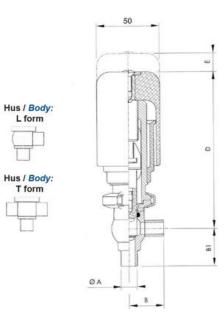

| Temperature operational max | 140 °C |
|-----------------------------|--------|
| Temperature operational min | -5 °C  |
| Weight                      | 0.6 kg |

ØH

Hus / Body: L form

Hus / Body: T form

1

0

U

8 1 Hus / Body:

L form

в

LED modul til kontrol af ventil