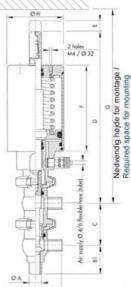

| Temperature operational max | 140 °C |
|-----------------------------|--------|
| Temperature operational min | -5 °C  |
| Weight                      | 0.6 kg |

ØH

Hus / Body: L form

Hus / Body: T form