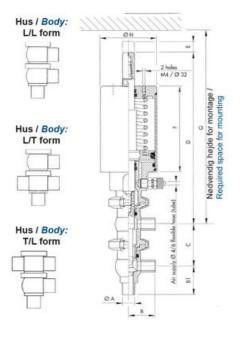

| Temperature operational max | 140 °C |
|-----------------------------|--------|
| Temperature operational min | -5 °C  |
| Weight                      | 0.6 kg |

ØH

Hus / Body: L form

Hus / Body: T form

1

0

U

8 1 Hus / Body:

L form

в

LED modul til kontrol af ventil