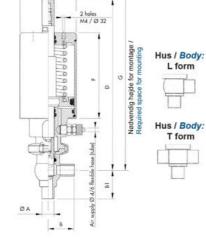

## **TECHNICAL DATA**

| Certificate            | 3.1 EN10204                 |
|------------------------|-----------------------------|
| Connection type        | Weld ends                   |
| Description            | PEEK PLUG                   |
| Housing                | T Body                      |
| Housing                | FKM                         |
| Inner diameter         | 9.4 mm                      |
| Material quality       | 1.4404                      |
| Operating pressure max | 18 bar                      |
| Outer diameter         | 12.7 mm                     |
| Surface finish         | Indv.: RA 0,8µm Udv.: 1,2µm |

| Temperature operational max | 140 °C |
|-----------------------------|--------|
| Temperature operational min | -5 °C  |
| Weight                      | 0.6 kg |

ØH

Hus / Body: L form

Hus / Body: T form