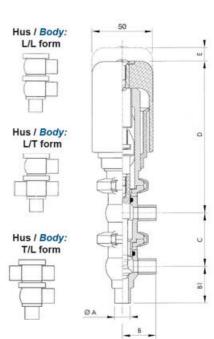

| Temperature operational max | 140 °C |
|-----------------------------|--------|
| Temperature operational min | -5 °C  |
| Weight                      | 0.6 kg |

ØH

Hus / Body: L form

Hus / Body: T form

1

0

U

8 1 Hus / Body:

L form

в

LED modul til kontrol af ventil