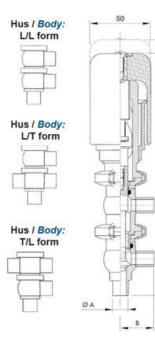

| Temperature operational max | 140 °C |
|-----------------------------|--------|
| Temperature operational min | -5 °C  |
| Weight                      | 0.6 kg |

ØH

Hus / Body: L form

Hus / Body: T form