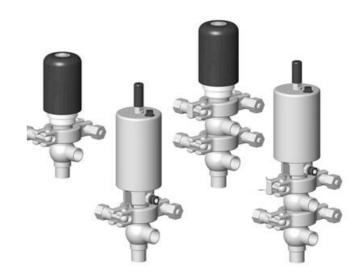

## **DEFINOX - DCX 3 & DCX 4 MINI**

Manual & Pneumatic

DE-NU012F22100 DCX3 mini, 1/2" T-body, Manual, PEEK/FKM

- High packing pressure
- Independent and compact body
- Many configuration options
- · Possible use on a wide range of applications

## PRODUCT DESCRIPTION

Definox Mini Seat Valves.

This seat valve design offers a wide range of options and variants.

Technical advantages:

- · From 1/2" to 1"
- $\cdot$  Fitted with PEEK plug as standard inert to chemical products
- $\cdot$  Welded or Clamp ends possible
- $\cdot$  Ergonomic handle with visual opening indicator
- $\cdot$  Elastomer seal avaliable for charged products
- · High packing pressure
- $\cdot$  Self-contained and compact body with a wide range of configuration options:
- · Possible use on a wide range of applications
- · Easy and fast maintenance thanks to the clamp assembly