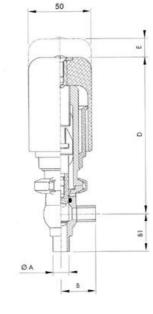

## **TECHNICAL DATA**

| Certificate            | 3.1 EN10204                 |
|------------------------|-----------------------------|
| Connection type        | Weld ends                   |
| Description            | PEEK PLUG                   |
| Housing                | T Body                      |
| Housing                | FKM                         |
| Inner diameter         | 9.4 mm                      |
| Material quality       | 1.4404                      |
| Operating pressure max | 18 bar                      |
| Outer diameter         | 12.7 mm                     |
| Surface finish         | Indv.: RA 0,8µm Udv.: 1,2µm |

| Temperature operational max | 140 °C |
|-----------------------------|--------|
| Temperature operational min | -5 °C  |
| Weight                      | 0.6 kg |

ØH

Hus / Body: L form

Hus / Body: T form