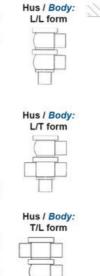

| Temperature operational max | 140 °C |
|-----------------------------|--------|
| Temperature operational min | -5 °C  |
| Weight                      | 0.6 kg |

ØH

Hus / Body: L form

Hus / Body: T form