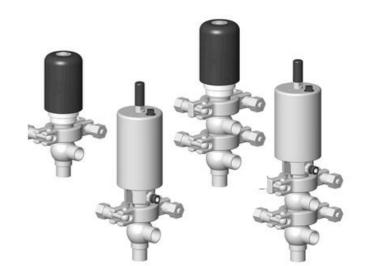

## **DEFINOX - DCX 3 & DCX 4 MINI**

Manual & Pneumatic

DE-NU012F15100 DCX3 mini, 1/2" L-body, Manual, SS/FKM

- · High packing pressure
- Independent and compact body
- Many configuration options
- Possible use on a wide range of applications

## PRODUCT DESCRIPTION

Definox Mini Seat Valves.

This seat valve design offers a wide range of options and variants.

Technical advantages:

- · From 1/2" to 1"
- · Fitted with PEEK plug as standard inert to chemical products
- · Welded or Clamp ends possible
- · Ergonomic handle with visual opening indicator
- · Elastomer seal avaliable for charged products
- · High packing pressure
- · Self-contained and compact body with a wide range of configuration options:
- · Possible use on a wide range of applications
- · Easy and fast maintenance thanks to the clamp assembly