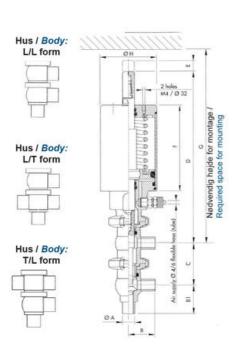

## PRODUCT DESCRIPTION

Definox Mini Seat Valves.

This seat valve design offers a wide range of options and variants.

Technical advantages:

- · From 1/2" to 1"
- · Fitted with PEEK plug as standard inert to chemical products
- · Welded or Clamp ends possible
- · Ergonomic handle with visual opening indicator
- · Elastomer seal avaliable for charged products
- · High packing pressure
- · Self-contained and compact body with a wide range of configuration options:
- · Possible use on a wide range of applications
- · Easy and fast maintenance thanks to the clamp assembly

## **TECHNICAL DATA**

| Certificate            | 3.1 EN10204                 |
|------------------------|-----------------------------|
| Connection type        | Weld ends                   |
| Description            | STEEL PLUG                  |
| Housing                | L Body                      |
| Housing                | FKM                         |
| Inner diameter         | 9.4 mm                      |
| Material quality       | 1.4404                      |
| Operating pressure max | 18 bar                      |
| Outer diameter         | 12.7 mm                     |
| Surface finish         | Indv.: RA 0,8µm Udv.: 1,2µm |