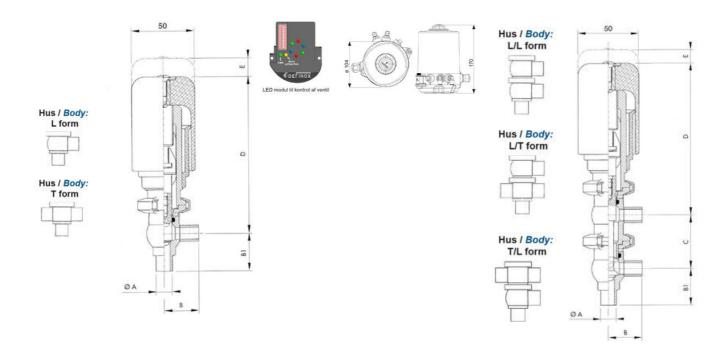

## PRODUCT DESCRIPTION

Definox Mini Seat Valves.

This seat valve design offers a wide range of options and variants.

Technical advantages:

- · From 1/2" to 1"
- · Fitted with PEEK plug as standard inert to chemical products
- · Welded or Clamp ends possible
- · Ergonomic handle with visual opening indicator
- · Elastomer seal avaliable for charged products
- · High packing pressure
- · Self-contained and compact body with a wide range of configuration options:
- · Possible use on a wide range of applications
- · Easy and fast maintenance thanks to the clamp assembly

## **TECHNICAL DATA**

| Certificate            | 3.1 EN10204                 |
|------------------------|-----------------------------|
| Connection type        | Weld ends                   |
| Description            | STEEL PLUG                  |
| Housing                | L Body                      |
| Housing                | FKM                         |
| Inner diameter         | 9.4 mm                      |
| Material quality       | 1.4404                      |
| Operating pressure max | 18 bar                      |
| Outer diameter         | 12.7 mm                     |
| Surface finish         | Indv.: RA 0,8µm Udv.: 1,2µm |

| Temperature operational max | 140 °C |
|-----------------------------|--------|
| Temperature operational min | -5 °C  |
| Weight                      | 0.6 kg |