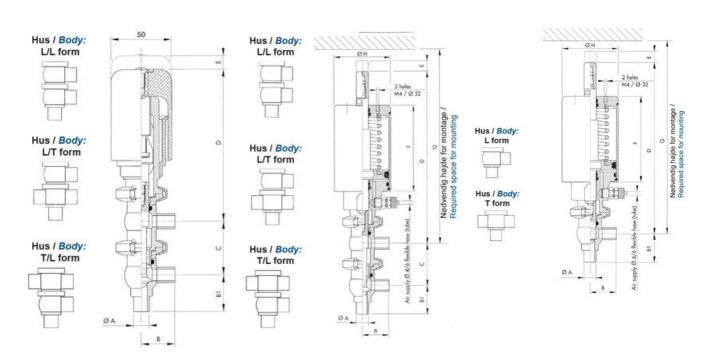

## PRODUCT DESCRIPTION

Definox Mini Seat Valves.

This seat valve design offers a wide range of options and variants.

Technical advantages:

- · From 1/2" to 1"
- · Fitted with PEEK plug as standard inert to chemical products
- · Welded or Clamp ends possible
- · Ergonomic handle with visual opening indicator
- · Elastomer seal avaliable for charged products
- · High packing pressure
- · Self-contained and compact body with a wide range of configuration options:
- · Possible use on a wide range of applications
- · Easy and fast maintenance thanks to the clamp assembly

## **TECHNICAL DATA**

| Certificate            | 3.1 EN10204                 |
|------------------------|-----------------------------|
| Connection type        | Weld ends                   |
| Description            | STEEL PLUG                  |
| Housing                | L Body                      |
| Housing                | FKM                         |
| Inner diameter         | 9.4 mm                      |
| Material quality       | 1.4404                      |
| Operating pressure max | 18 bar                      |
| Outer diameter         | 12.7 mm                     |
| Surface finish         | Indv.: RA 0,8µm Udv.: 1,2µm |

| Temperature operational max | 140 °C |
|-----------------------------|--------|
| Temperature operational min | -5 °C  |
| Weight                      | 0.6 kg |