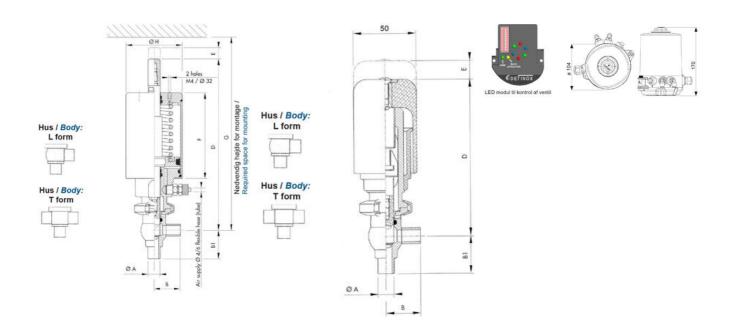

## PRODUCT DESCRIPTION

Definox Mini Seat Valves.

This seat valve design offers a wide range of options and variants.

Technical advantages:

- · From 1/2" to 1"
- · Fitted with PEEK plug as standard inert to chemical products
- · Welded or Clamp ends possible
- · Ergonomic handle with visual opening indicator
- · Elastomer seal avaliable for charged products
- · High packing pressure
- · Self-contained and compact body with a wide range of configuration options:
- · Possible use on a wide range of applications
- · Easy and fast maintenance thanks to the clamp assembly

## **TECHNICAL DATA**

| Certificate            | 3.1 EN10204                 |
|------------------------|-----------------------------|
| Connection type        | Weld ends                   |
| Description            | STEEL PLUG                  |
| Housing                | L Body                      |
| Housing                | FKM                         |
| Inner diameter         | 9.4 mm                      |
| Material quality       | 1.4404                      |
| Operating pressure max | 18 bar                      |
| Outer diameter         | 12.7 mm                     |
| Surface finish         | Indv.: RA 0,8µm Udv.: 1,2µm |

| Temperature operational max | 140 °C |
|-----------------------------|--------|
| Temperature operational min | -5 °C  |
| Weight                      | 0.6 kg |