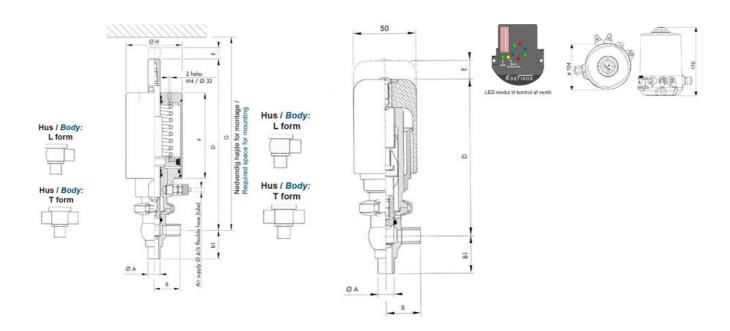

## PRODUCT DESCRIPTION

Definox Mini Seat Valves.

This seat valve design offers a wide range of options and variants.

Technical advantages:

- · From 1/2" to 1"
- · Fitted with PEEK plug as standard inert to chemical products
- · Welded or Clamp ends possible
- · Ergonomic handle with visual opening indicator
- · Elastomer seal avaliable for charged products
- · High packing pressure
- · Self-contained and compact body with a wide range of configuration options:
- · Possible use on a wide range of applications
- · Easy and fast maintenance thanks to the clamp assembly

## **TECHNICAL DATA**

| Certificate            | 3.1 EN10204                 |
|------------------------|-----------------------------|
| Connection type        | Weld ends                   |
| Description            | PEEK PLUG                   |
| Housing                | L Body                      |
| Housing                | FKM                         |
| Inner diameter         | 9.4 mm                      |
| Material quality       | 1.4404                      |
| Operating pressure max | 18 bar                      |
| Outer diameter         | 12.7 mm                     |
| Surface finish         | Indv.: RA 0,8μm Udv.: 1,2μm |
|                        |                             |

| Temperature operational max | 140 °C |
|-----------------------------|--------|
| Temperature operational min | -5 °C  |
| Weight                      | 0.6 kg |