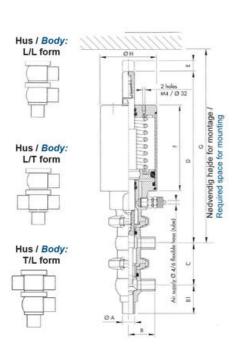

## **DEFINOX - DCX 3 & DCX 4 MINI**

Manual & Pneumatic

DE-NU012F12100 DCX3 mini, 1/2" L-body, Manual, PEEK/FKM

- · High packing pressure
- Independent and compact body
- Many configuration options
- Possible use on a wide range of applications

## PRODUCT DESCRIPTION

Definox Mini Seat Valves.

This seat valve design offers a wide range of options and variants.

Technical advantages:

- · From 1/2" to 1"
- · Fitted with PEEK plug as standard inert to chemical products
- · Welded or Clamp ends possible
- · Ergonomic handle with visual opening indicator
- · Elastomer seal avaliable for charged products
- · High packing pressure
- · Self-contained and compact body with a wide range of configuration options:
- · Possible use on a wide range of applications
- · Easy and fast maintenance thanks to the clamp assembly

## **TECHNICAL DATA**

| Certificate            | 3.1 EN10204                 |
|------------------------|-----------------------------|
| Connection type        | Weld ends                   |
| Description            | PEEK PLUG                   |
| Housing                | L Body                      |
| Housing                | FKM                         |
| Inner diameter         | 9.4 mm                      |
| Material quality       | 1.4404                      |
| Operating pressure max | 18 bar                      |
| Outer diameter         | 12.7 mm                     |
| Surface finish         | Indv.: RA 0,8μm Udv.: 1,2μm |
|                        |                             |