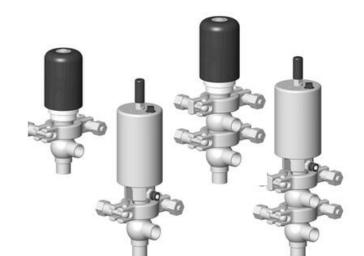

## **DEFINOX - DCX 3 & DCX 4 MINI**

Manual & Pneumatic

DE-NU012F12100 DCX3 mini, 1/2" L-body, Manual, PEEK/FKM

- · High packing pressure
- Independent and compact body
- Many configuration options
- Possible use on a wide range of applications

## PRODUCT DESCRIPTION

Definox Mini Seat Valves.

This seat valve design offers a wide range of options and variants.

Technical advantages:

- · From 1/2" to 1"
- · Fitted with PEEK plug as standard inert to chemical products
- · Welded or Clamp ends possible
- · Ergonomic handle with visual opening indicator
- · Elastomer seal avaliable for charged products
- · High packing pressure
- · Self-contained and compact body with a wide range of configuration options:
- · Possible use on a wide range of applications
- · Easy and fast maintenance thanks to the clamp assembly