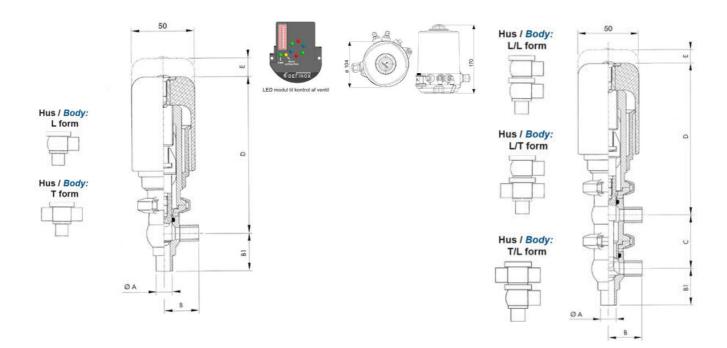

## PRODUCT DESCRIPTION

Definox Mini Seat Valves.

This seat valve design offers a wide range of options and variants.

Technical advantages:

- · From 1/2" to 1"
- · Fitted with PEEK plug as standard inert to chemical products
- · Welded or Clamp ends possible
- · Ergonomic handle with visual opening indicator
- · Elastomer seal avaliable for charged products
- · High packing pressure
- · Self-contained and compact body with a wide range of configuration options:
- · Possible use on a wide range of applications
- · Easy and fast maintenance thanks to the clamp assembly

## **TECHNICAL DATA**

| Certificate            | 3.1 EN10204                 |
|------------------------|-----------------------------|
| Connection type        | Weld ends                   |
| Description            | PEEK PLUG                   |
| Housing                | L Body                      |
| Housing                | FKM                         |
| Inner diameter         | 9.4 mm                      |
| Material quality       | 1.4404                      |
| Operating pressure max | 18 bar                      |
| Outer diameter         | 12.7 mm                     |
| Surface finish         | Indv.: RA 0,8μm Udv.: 1,2μm |
|                        |                             |

| Temperature operational max | 140 °C |
|-----------------------------|--------|
| Temperature operational min | -5 °C  |
| Weight                      | 0.6 kg |