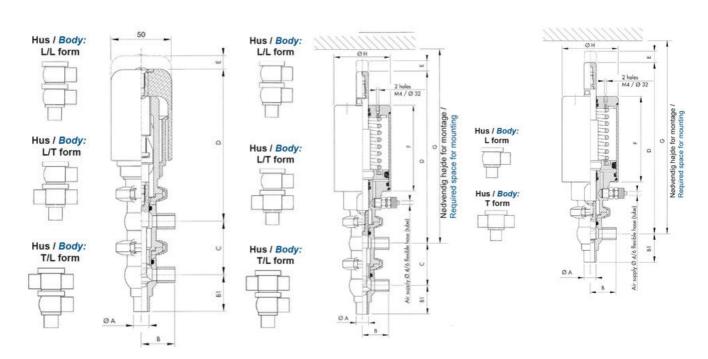

## PRODUCT DESCRIPTION

Definox Mini Seat Valves.

This seat valve design offers a wide range of options and variants.

Technical advantages:

- · From 1/2" to 1"
- · Fitted with PEEK plug as standard inert to chemical products
- · Welded or Clamp ends possible
- · Ergonomic handle with visual opening indicator
- · Elastomer seal avaliable for charged products
- · High packing pressure
- · Self-contained and compact body with a wide range of configuration options:
- · Possible use on a wide range of applications
- · Easy and fast maintenance thanks to the clamp assembly

## **TECHNICAL DATA**

| Certificate            | 3.1 EN10204                 |
|------------------------|-----------------------------|
| Connection type        | Weld ends                   |
| Description            | PEEK PLUG                   |
| Housing                | L Body                      |
| Housing                | FKM                         |
| Inner diameter         | 9.4 mm                      |
| Material quality       | 1.4404                      |
| Operating pressure max | 18 bar                      |
| Outer diameter         | 12.7 mm                     |
| Surface finish         | Indv.: RA 0,8μm Udv.: 1,2μm |
|                        |                             |

| Temperature operational max | 140 °C |
|-----------------------------|--------|
| Temperature operational min | -5 °C  |
| Weight                      | 0.6 kg |