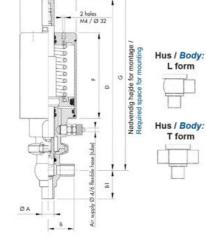

## **TECHNICAL DATA**

| Certificate            | 3.1 EN10204                 |
|------------------------|-----------------------------|
| Connection type        | Weld ends                   |
| Description            | STEEL PLUG                  |
| Housing                | X Body                      |
| Housing                | PFA/FKM                     |
| Inner diameter         | 9.4 mm                      |
| Material quality       | 1.4404                      |
| Operating pressure max | 18 bar                      |
| Outer diameter         | 12.7 mm                     |
| Surface finish         | Indv.: RA 0,8µm Udv.: 1,2µm |

| Temperature operational max | 140 °C |
|-----------------------------|--------|
| Temperature operational min | -5 °C  |
| Weight                      | 1.5 kg |

50

ØH

Hus / Body: L form

Hus / Body: T form