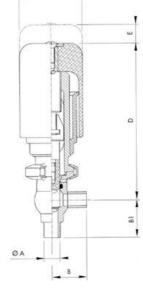

## **TECHNICAL DATA**

| Certificate            | 3.1 EN10204                 |
|------------------------|-----------------------------|
| Connection type        | Weld ends                   |
| Description            | STEEL PLUG                  |
| Housing                | X Body                      |
| Housing                | PFA/FKM                     |
| Inner diameter         | 9.4 mm                      |
| Material quality       | 1.4404                      |
| Operating pressure max | 18 bar                      |
| Outer diameter         | 12.7 mm                     |
| Surface finish         | Indv.: RA 0,8µm Udv.: 1,2µm |

| Temperature operational max | 140 °C |
|-----------------------------|--------|
| Temperature operational min | -5 °C  |
| Weight                      | 1.5 kg |

50

ØH

Hus / Body: L form

Hus / Body: T form