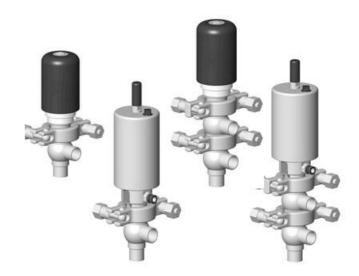

## **DEFINOX - DCX 3 & DCX 4 MINI**

Manual & Pneumatic

DE-NU012A37100 DCX3 mini, 1/2" X-body, NC pneumatic, SS/PFA/FKM

- High packing pressure
- Independent and compact body
- Many configuration options
- · Possible use on a wide range of applications

## PRODUCT DESCRIPTION

Definox Mini Seat Valves.

This seat valve design offers a wide range of options and variants.

Technical advantages:

- · From 1/2" to 1"
- $\cdot$  Fitted with PEEK plug as standard inert to chemical products
- $\cdot$  Welded or Clamp ends possible
- $\cdot$  Ergonomic handle with visual opening indicator
- $\cdot$  Elastomer seal avaliable for charged products
- · High packing pressure
- $\cdot$  Self-contained and compact body with a wide range of configuration options:
- · Possible use on a wide range of applications
- · Easy and fast maintenance thanks to the clamp assembly