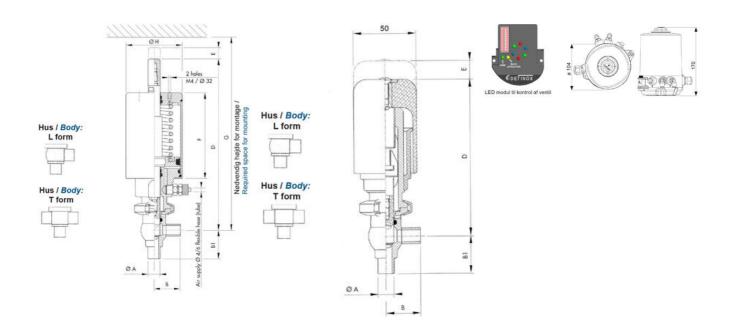

### PRODUCT DESCRIPTION

Definox Mini Seat Valves.

This seat valve design offers a wide range of options and variants.

Technical advantages:

- · From 1/2" to 1"
- · Fitted with PEEK plug as standard inert to chemical products
- · Welded or Clamp ends possible
- · Ergonomic handle with visual opening indicator
- · Elastomer seal avaliable for charged products
- · High packing pressure
- · Self-contained and compact body with a wide range of configuration options:
- · Possible use on a wide range of applications
- · Easy and fast maintenance thanks to the clamp assembly

## **TECHNICAL DATA**

| 3.1 EN10204                 |
|-----------------------------|
| Weld ends                   |
| STEEL PLUG                  |
| X Body                      |
| FKM                         |
| 9.4 mm                      |
| 1.4404                      |
| 18 bar                      |
| 12.7 mm                     |
| Indv.: RA 0,8µm Udv.: 1,2µm |
|                             |