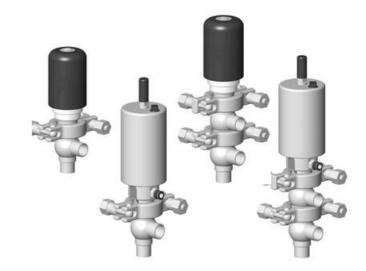

# **DEFINOX - DCX 3 & DCX 4 MINI**

Manual & Pneumatic

DE-NU012A35100 DCX3 mini, 1/2" X-body, NC pneumatic, SS/FKM

- · High packing pressure
- Independent and compact body
- Many configuration options
- Possible use on a wide range of applications

### PRODUCT DESCRIPTION

Definox Mini Seat Valves.

This seat valve design offers a wide range of options and variants.

Technical advantages:

- · From 1/2" to 1"
- · Fitted with PEEK plug as standard inert to chemical products
- · Welded or Clamp ends possible
- · Ergonomic handle with visual opening indicator
- · Elastomer seal avaliable for charged products
- · High packing pressure
- · Self-contained and compact body with a wide range of configuration options:
- · Possible use on a wide range of applications
- · Easy and fast maintenance thanks to the clamp assembly