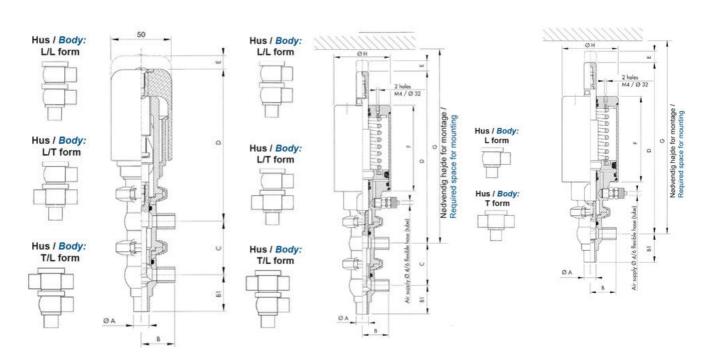

### PRODUCT DESCRIPTION

Definox Mini Seat Valves.

This seat valve design offers a wide range of options and variants.

Technical advantages:

- · From 1/2" to 1"
- · Fitted with PEEK plug as standard inert to chemical products
- · Welded or Clamp ends possible
- · Ergonomic handle with visual opening indicator
- · Elastomer seal avaliable for charged products
- · High packing pressure
- · Self-contained and compact body with a wide range of configuration options:
- · Possible use on a wide range of applications
- · Easy and fast maintenance thanks to the clamp assembly

## **TECHNICAL DATA**

| 3.1 EN10204                 |
|-----------------------------|
| Weld ends                   |
| STEEL PLUG                  |
| X Body                      |
| FKM                         |
| 9.4 mm                      |
| 1.4404                      |
| 18 bar                      |
| 12.7 mm                     |
| Indv.: RA 0,8µm Udv.: 1,2µm |
|                             |