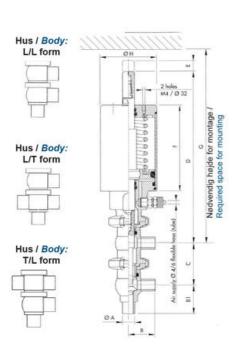

### PRODUCT DESCRIPTION

Definox Mini Seat Valves.

This seat valve design offers a wide range of options and variants.

Technical advantages:

- · From 1/2" to 1"
- · Fitted with PEEK plug as standard inert to chemical products
- · Welded or Clamp ends possible
- · Ergonomic handle with visual opening indicator
- · Elastomer seal avaliable for charged products
- · High packing pressure
- · Self-contained and compact body with a wide range of configuration options:
- · Possible use on a wide range of applications
- · Easy and fast maintenance thanks to the clamp assembly

## **TECHNICAL DATA**

| 3.1 EN10204                 |
|-----------------------------|
| Weld ends                   |
| STEEL PLUG                  |
| X Body                      |
| FKM                         |
| 9.4 mm                      |
| 1.4404                      |
| 18 bar                      |
| 12.7 mm                     |
| Indv.: RA 0,8µm Udv.: 1,2µm |
|                             |