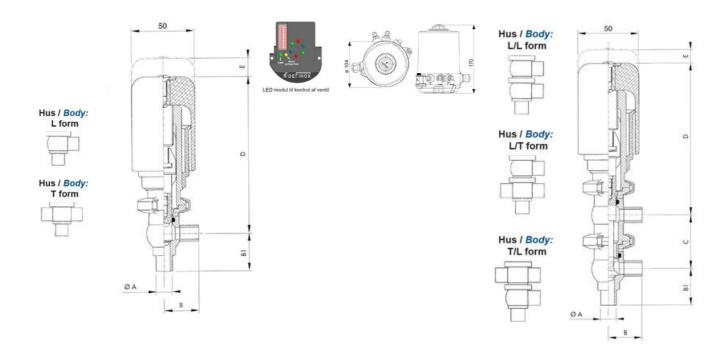

### PRODUCT DESCRIPTION

Definox Mini Seat Valves.

This seat valve design offers a wide range of options and variants.

Technical advantages:

- · From 1/2" to 1"
- · Fitted with PEEK plug as standard inert to chemical products
- · Welded or Clamp ends possible
- · Ergonomic handle with visual opening indicator
- · Elastomer seal avaliable for charged products
- · High packing pressure
- · Self-contained and compact body with a wide range of configuration options:
- · Possible use on a wide range of applications
- · Easy and fast maintenance thanks to the clamp assembly

## **TECHNICAL DATA**

| 3.1 EN10204                 |
|-----------------------------|
| Weld ends                   |
| STEEL PLUG                  |
| X Body                      |
| FKM                         |
| 9.4 mm                      |
| 1.4404                      |
| 18 bar                      |
| 12.7 mm                     |
| Indv.: RA 0,8µm Udv.: 1,2µm |
|                             |