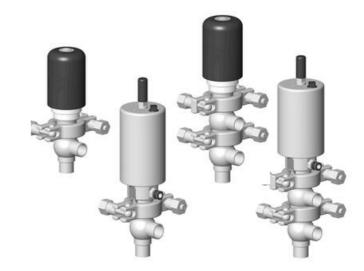

# **DEFINOX - DCX 3 & DCX 4 MINI**

Manual & Pneumatic

DE-NU012A34100 DCX3 mini, 1/2" X-body, NC pneumatic, SS/EPDM

- · High packing pressure
- Independent and compact body
- Many configuration options
- Possible use on a wide range of applications

### PRODUCT DESCRIPTION

Definox Mini Seat Valves.

This seat valve design offers a wide range of options and variants.

Technical advantages:

- · From 1/2" to 1"
- · Fitted with PEEK plug as standard inert to chemical products
- · Welded or Clamp ends possible
- · Ergonomic handle with visual opening indicator
- · Elastomer seal avaliable for charged products
- · High packing pressure
- · Self-contained and compact body with a wide range of configuration options:
- · Possible use on a wide range of applications
- · Easy and fast maintenance thanks to the clamp assembly