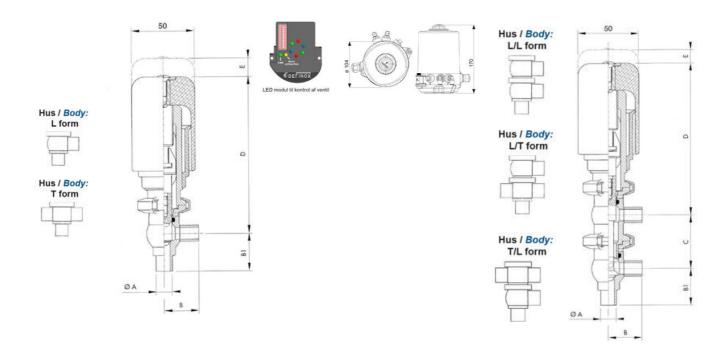

### PRODUCT DESCRIPTION

Definox Mini Seat Valves.

This seat valve design offers a wide range of options and variants.

Technical advantages:

- · From 1/2" to 1"
- · Fitted with PEEK plug as standard inert to chemical products
- · Welded or Clamp ends possible
- · Ergonomic handle with visual opening indicator
- · Elastomer seal avaliable for charged products
- · High packing pressure
- · Self-contained and compact body with a wide range of configuration options:
- · Possible use on a wide range of applications
- · Easy and fast maintenance thanks to the clamp assembly

## **TECHNICAL DATA**

| Certificate            | 3.1 EN10204                 |
|------------------------|-----------------------------|
| Connection type        | Weld ends                   |
| Description            | STEEL PLUG                  |
| Housing                | X Body                      |
| Housing                | EPDM                        |
| Inner diameter         | 9.4 mm                      |
| Material quality       | 1.4404                      |
| Operating pressure max | 18 bar                      |
| Outer diameter         | 12.7 mm                     |
| Surface finish         | Indv.: RA 0,8μm Udv.: 1,2μm |

| Temperature operational max | 140 °C |
|-----------------------------|--------|
| Temperature operational min | -5 °C  |
| Weight                      | 1.5 kg |