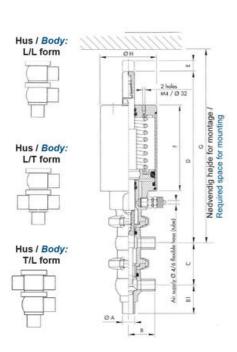

### PRODUCT DESCRIPTION

Definox Mini Seat Valves.

This seat valve design offers a wide range of options and variants.

Technical advantages:

- · From 1/2" to 1"
- · Fitted with PEEK plug as standard inert to chemical products
- · Welded or Clamp ends possible
- · Ergonomic handle with visual opening indicator
- · Elastomer seal avaliable for charged products
- · High packing pressure
- · Self-contained and compact body with a wide range of configuration options:
- · Possible use on a wide range of applications
- · Easy and fast maintenance thanks to the clamp assembly

## **TECHNICAL DATA**

| Certificate            | 3.1 EN10204                 |
|------------------------|-----------------------------|
| Connection type        | Weld ends                   |
| Description            | STEEL PLUG                  |
| Housing                | X Body                      |
| Housing                | EPDM                        |
| Inner diameter         | 9.4 mm                      |
| Material quality       | 1.4404                      |
| Operating pressure max | 18 bar                      |
| Outer diameter         | 12.7 mm                     |
| Surface finish         | Indv.: RA 0,8μm Udv.: 1,2μm |