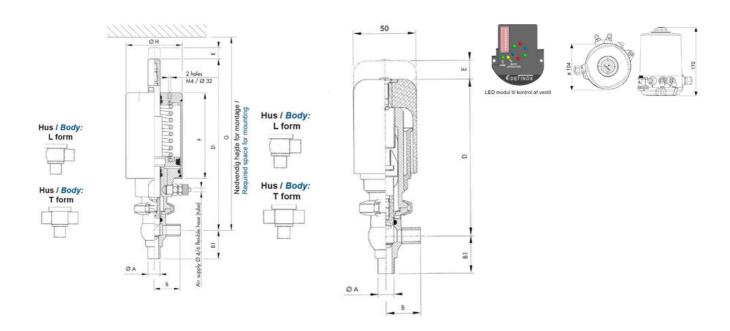

### PRODUCT DESCRIPTION

Definox Mini Seat Valves.

This seat valve design offers a wide range of options and variants.

Technical advantages:

- · From 1/2" to 1"
- · Fitted with PEEK plug as standard inert to chemical products
- · Welded or Clamp ends possible
- · Ergonomic handle with visual opening indicator
- · Elastomer seal avaliable for charged products
- · High packing pressure
- · Self-contained and compact body with a wide range of configuration options:
- · Possible use on a wide range of applications
- · Easy and fast maintenance thanks to the clamp assembly

## **TECHNICAL DATA**

| Certificate            | 3.1 EN10204                 |
|------------------------|-----------------------------|
| Connection type        | Weld ends                   |
| Description            | STEEL PLUG                  |
| Housing                | X Body                      |
| Housing                | EPDM                        |
| Inner diameter         | 9.4 mm                      |
| Material quality       | 1.4404                      |
| Operating pressure max | 18 bar                      |
| Outer diameter         | 12.7 mm                     |
| Surface finish         | Indv.: RA 0,8μm Udv.: 1,2μm |

| Temperature operational max | 140 °C |
|-----------------------------|--------|
| Temperature operational min | -5 °C  |
| Weight                      | 1.5 kg |