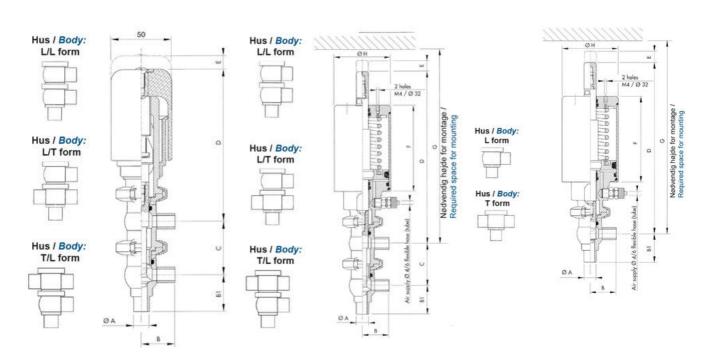

### PRODUCT DESCRIPTION

Definox Mini Seat Valves.

This seat valve design offers a wide range of options and variants.

Technical advantages:

- · From 1/2" to 1"
- · Fitted with PEEK plug as standard inert to chemical products
- · Welded or Clamp ends possible
- · Ergonomic handle with visual opening indicator
- · Elastomer seal avaliable for charged products
- · High packing pressure
- · Self-contained and compact body with a wide range of configuration options:
- · Possible use on a wide range of applications
- · Easy and fast maintenance thanks to the clamp assembly

## **TECHNICAL DATA**

| Certificate            | 3.1 EN10204                 |
|------------------------|-----------------------------|
| Connection type        | Weld ends                   |
| Description            | STEEL PLUG                  |
| Housing                | X Body                      |
| Housing                | EPDM                        |
| Inner diameter         | 9.4 mm                      |
| Material quality       | 1.4404                      |
| Operating pressure max | 18 bar                      |
| Outer diameter         | 12.7 mm                     |
| Surface finish         | Indv.: RA 0,8μm Udv.: 1,2μm |

| Temperature operational max | 140 °C |
|-----------------------------|--------|
| Temperature operational min | -5 °C  |
| Weight                      | 1.5 kg |