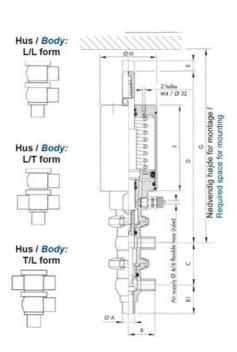

### PRODUCT DESCRIPTION

Definox Mini Seat Valves.

This seat valve design offers a wide range of options and variants.

Technical advantages:

- · From 1/2" to 1"
- · Fitted with PEEK plug as standard inert to chemical products
- · Welded or Clamp ends possible
- · Ergonomic handle with visual opening indicator
- · Elastomer seal avaliable for charged products
- · High packing pressure
- · Self-contained and compact body with a wide range of configuration options:
- · Possible use on a wide range of applications
- · Easy and fast maintenance thanks to the clamp assembly

## **TECHNICAL DATA**

| 3.1 EN10204                 |
|-----------------------------|
| Weld ends                   |
| PEEK PLUG                   |
| X Body                      |
| EPDM                        |
| 9.4 mm                      |
| 1.4404                      |
| 18 bar                      |
| 12.7 mm                     |
| Indv.: RA 0,8µm Udv.: 1,2µm |
|                             |