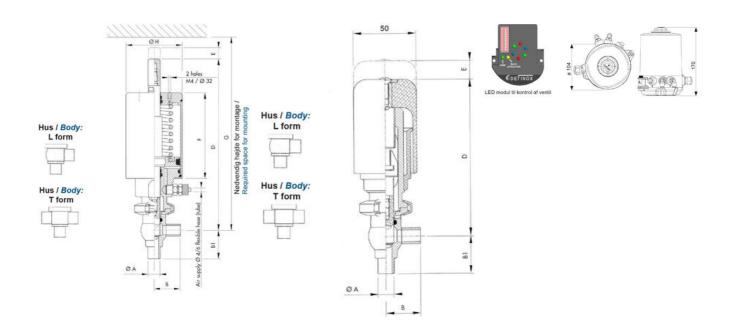

### PRODUCT DESCRIPTION

Definox Mini Seat Valves.

This seat valve design offers a wide range of options and variants.

Technical advantages:

- · From 1/2" to 1"
- · Fitted with PEEK plug as standard inert to chemical products
- · Welded or Clamp ends possible
- · Ergonomic handle with visual opening indicator
- · Elastomer seal avaliable for charged products
- · High packing pressure
- · Self-contained and compact body with a wide range of configuration options:
- · Possible use on a wide range of applications
- · Easy and fast maintenance thanks to the clamp assembly

## **TECHNICAL DATA**

| 3.1 EN10204                 |
|-----------------------------|
| Weld ends                   |
| PEEK PLUG                   |
| X Body                      |
| EPDM                        |
| 9.4 mm                      |
| 1.4404                      |
| 18 bar                      |
| 12.7 mm                     |
| Indv.: RA 0,8µm Udv.: 1,2µm |
|                             |