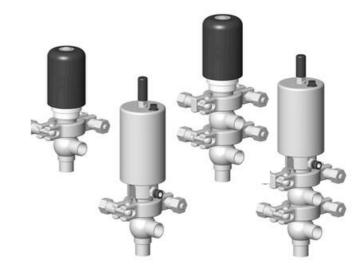

# **DEFINOX - DCX 3 & DCX 4 MINI**

Manual & Pneumatic

DE-NU012A31100 DCX3 mini, 1/2" X-body, NC pneumatic, PEEK/EPDM

- · High packing pressure
- Independent and compact body
- Many configuration options
- Possible use on a wide range of applications

### PRODUCT DESCRIPTION

Definox Mini Seat Valves.

This seat valve design offers a wide range of options and variants.

Technical advantages:

- · From 1/2" to 1"
- · Fitted with PEEK plug as standard inert to chemical products
- · Welded or Clamp ends possible
- · Ergonomic handle with visual opening indicator
- · Elastomer seal avaliable for charged products
- · High packing pressure
- · Self-contained and compact body with a wide range of configuration options:
- · Possible use on a wide range of applications
- · Easy and fast maintenance thanks to the clamp assembly