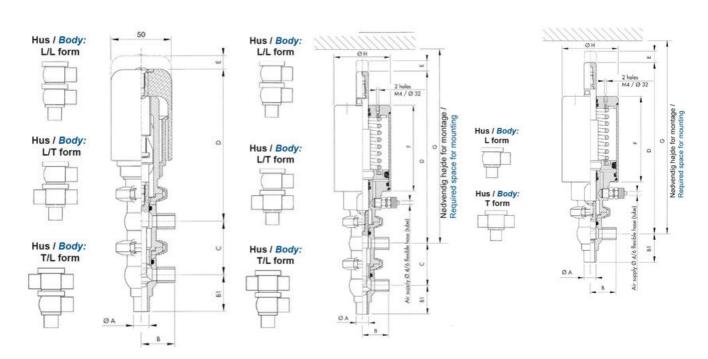

### PRODUCT DESCRIPTION

Definox Mini Seat Valves.

This seat valve design offers a wide range of options and variants.

Technical advantages:

- · From 1/2" to 1"
- · Fitted with PEEK plug as standard inert to chemical products
- · Welded or Clamp ends possible
- · Ergonomic handle with visual opening indicator
- · Elastomer seal avaliable for charged products
- · High packing pressure
- · Self-contained and compact body with a wide range of configuration options:
- · Possible use on a wide range of applications
- · Easy and fast maintenance thanks to the clamp assembly

## **TECHNICAL DATA**

| 3.1 EN10204                 |
|-----------------------------|
| Weld ends                   |
| PEEK PLUG                   |
| X Body                      |
| EPDM                        |
| 9.4 mm                      |
| 1.4404                      |
| 18 bar                      |
| 12.7 mm                     |
| Indv.: RA 0,8µm Udv.: 1,2µm |
|                             |