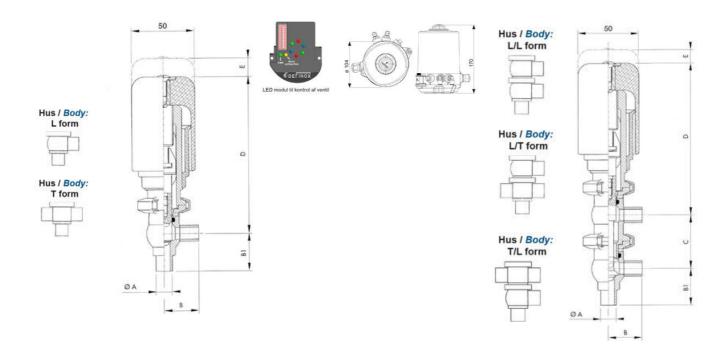

### PRODUCT DESCRIPTION

Definox Mini Seat Valves.

This seat valve design offers a wide range of options and variants.

Technical advantages:

- · From 1/2" to 1"
- · Fitted with PEEK plug as standard inert to chemical products
- · Welded or Clamp ends possible
- · Ergonomic handle with visual opening indicator
- · Elastomer seal avaliable for charged products
- · High packing pressure
- · Self-contained and compact body with a wide range of configuration options:
- · Possible use on a wide range of applications
- · Easy and fast maintenance thanks to the clamp assembly

## **TECHNICAL DATA**

| 3.1 EN10204                 |
|-----------------------------|
| Weld ends                   |
| PEEK PLUG                   |
| X Body                      |
| EPDM                        |
| 9.4 mm                      |
| 1.4404                      |
| 18 bar                      |
| 12.7 mm                     |
| Indv.: RA 0,8µm Udv.: 1,2µm |
|                             |