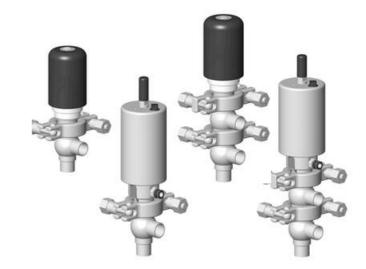

# **DEFINOX - DCX 3 & DCX 4 MINI**

Manual & Pneumatic

DE-NU012A25100 DCX3 mini, 1/2" T-body, NC pneumatic, SS/FKM

- · High packing pressure
- Independent and compact body
- Many configuration options
- Possible use on a wide range of applications

### PRODUCT DESCRIPTION

Definox Mini Seat Valves.

This seat valve design offers a wide range of options and variants.

Technical advantages:

- · From 1/2" to 1"
- · Fitted with PEEK plug as standard inert to chemical products
- · Welded or Clamp ends possible
- · Ergonomic handle with visual opening indicator
- · Elastomer seal avaliable for charged products
- · High packing pressure
- · Self-contained and compact body with a wide range of configuration options:
- · Possible use on a wide range of applications
- · Easy and fast maintenance thanks to the clamp assembly