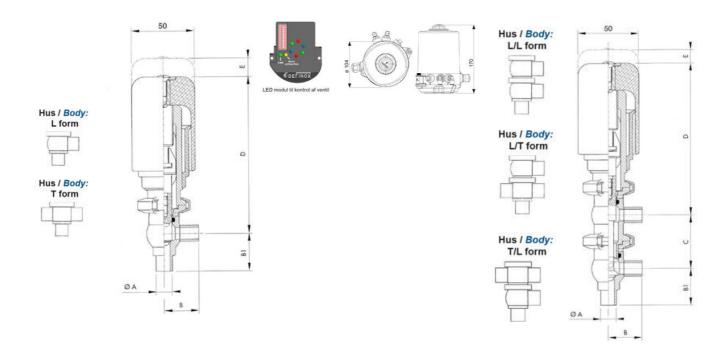

### PRODUCT DESCRIPTION

Definox Mini Seat Valves.

This seat valve design offers a wide range of options and variants.

Technical advantages:

- · From 1/2" to 1"
- · Fitted with PEEK plug as standard inert to chemical products
- · Welded or Clamp ends possible
- · Ergonomic handle with visual opening indicator
- · Elastomer seal avaliable for charged products
- · High packing pressure
- · Self-contained and compact body with a wide range of configuration options:
- · Possible use on a wide range of applications
- · Easy and fast maintenance thanks to the clamp assembly

## **TECHNICAL DATA**

| 3.1 EN10204                 |
|-----------------------------|
| Weld ends                   |
| STEEL PLUG                  |
| T Body                      |
| FKM                         |
| 9.4 mm                      |
| 1.4404                      |
| 18 bar                      |
| 12.7 mm                     |
| Indv.: RA 0,8µm Udv.: 1,2µm |
|                             |