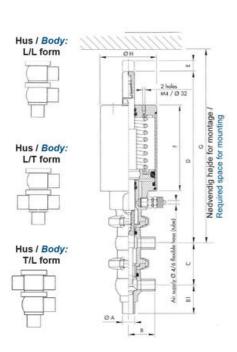

### PRODUCT DESCRIPTION

Definox Mini Seat Valves.

This seat valve design offers a wide range of options and variants.

Technical advantages:

- · From 1/2" to 1"
- · Fitted with PEEK plug as standard inert to chemical products
- · Welded or Clamp ends possible
- · Ergonomic handle with visual opening indicator
- · Elastomer seal avaliable for charged products
- · High packing pressure
- · Self-contained and compact body with a wide range of configuration options:
- · Possible use on a wide range of applications
- · Easy and fast maintenance thanks to the clamp assembly

## **TECHNICAL DATA**

| 3.1 EN10204                 |
|-----------------------------|
| Weld ends                   |
| STEEL PLUG                  |
| T Body                      |
| FKM                         |
| 9.4 mm                      |
| 1.4404                      |
| 18 bar                      |
| 12.7 mm                     |
| Indv.: RA 0,8µm Udv.: 1,2µm |
|                             |