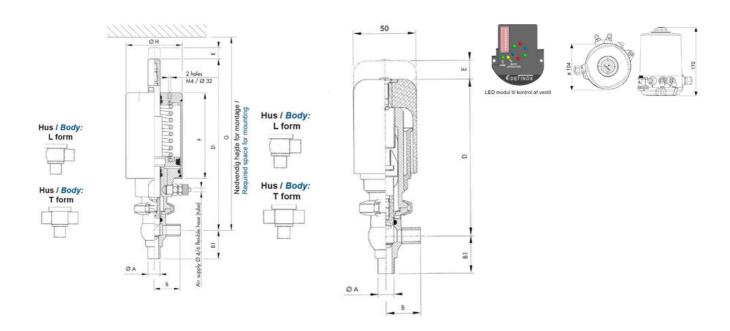

### PRODUCT DESCRIPTION

Definox Mini Seat Valves.

This seat valve design offers a wide range of options and variants.

Technical advantages:

- · From 1/2" to 1"
- · Fitted with PEEK plug as standard inert to chemical products
- · Welded or Clamp ends possible
- · Ergonomic handle with visual opening indicator
- · Elastomer seal avaliable for charged products
- · High packing pressure
- · Self-contained and compact body with a wide range of configuration options:
- · Possible use on a wide range of applications
- · Easy and fast maintenance thanks to the clamp assembly

## **TECHNICAL DATA**

| 3.1 EN10204                 |
|-----------------------------|
| Weld ends                   |
| STEEL PLUG                  |
| T Body                      |
| FKM                         |
| 9.4 mm                      |
| 1.4404                      |
| 18 bar                      |
| 12.7 mm                     |
| Indv.: RA 0,8µm Udv.: 1,2µm |
|                             |