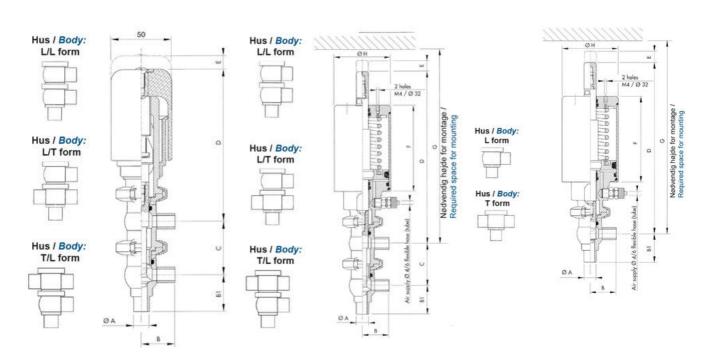

### PRODUCT DESCRIPTION

Definox Mini Seat Valves.

This seat valve design offers a wide range of options and variants.

Technical advantages:

- · From 1/2" to 1"
- · Fitted with PEEK plug as standard inert to chemical products
- · Welded or Clamp ends possible
- · Ergonomic handle with visual opening indicator
- · Elastomer seal avaliable for charged products
- · High packing pressure
- · Self-contained and compact body with a wide range of configuration options:
- · Possible use on a wide range of applications
- · Easy and fast maintenance thanks to the clamp assembly

## **TECHNICAL DATA**

| 3.1 EN10204                 |
|-----------------------------|
| Weld ends                   |
| STEEL PLUG                  |
| T Body                      |
| FKM                         |
| 9.4 mm                      |
| 1.4404                      |
| 18 bar                      |
| 12.7 mm                     |
| Indv.: RA 0,8µm Udv.: 1,2µm |
|                             |