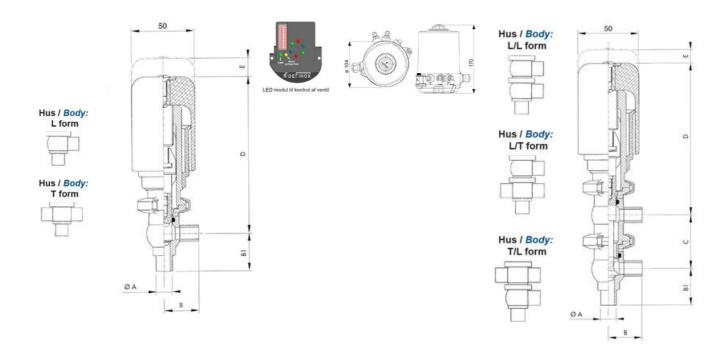

## **TECHNICAL DATA**

| 3.1 EN10204                 |
|-----------------------------|
| Weld ends                   |
| STEEL PLUG                  |
| T Body                      |
| EPDM                        |
| 9.4 mm                      |
| 1.4404                      |
| 18 bar                      |
| 12.7 mm                     |
| Indv.: RA 0,8µm Udv.: 1,2µm |
|                             |

| Temperature operational max | 140 °C |
|-----------------------------|--------|
| Temperature operational min | -5 °C  |
| Weight                      | 1.5 kg |