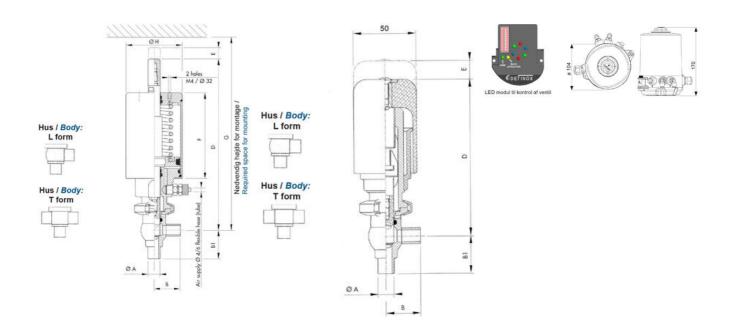

## **TECHNICAL DATA**

| 3.1 EN10204                 |
|-----------------------------|
| Weld ends                   |
| STEEL PLUG                  |
| T Body                      |
| EPDM                        |
| 9.4 mm                      |
| 1.4404                      |
| 18 bar                      |
| 12.7 mm                     |
| Indv.: RA 0,8µm Udv.: 1,2µm |
|                             |

| Temperature operational max | 140 °C |
|-----------------------------|--------|
| Temperature operational min | -5 °C  |
| Weight                      | 1.5 kg |