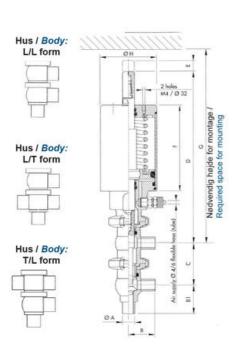

### PRODUCT DESCRIPTION

Definox Mini Seat Valves.

This seat valve design offers a wide range of options and variants.

Technical advantages:

- · From 1/2" to 1"
- · Fitted with PEEK plug as standard inert to chemical products
- · Welded or Clamp ends possible
- · Ergonomic handle with visual opening indicator
- · Elastomer seal avaliable for charged products
- · High packing pressure
- · Self-contained and compact body with a wide range of configuration options:
- · Possible use on a wide range of applications
- · Easy and fast maintenance thanks to the clamp assembly