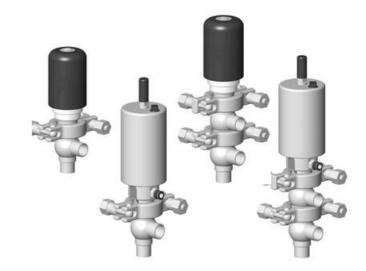

# **DEFINOX - DCX 3 & DCX 4 MINI**

Manual & Pneumatic

DE-NU012A24100 DCX3 mini, 1/2" T-body, NC pneumatic, SS/EPDM

- · High packing pressure
- Independent and compact body
- Many configuration options
- Possible use on a wide range of applications

### PRODUCT DESCRIPTION

Definox Mini Seat Valves.

This seat valve design offers a wide range of options and variants.

Technical advantages:

- · From 1/2" to 1"
- · Fitted with PEEK plug as standard inert to chemical products
- · Welded or Clamp ends possible
- · Ergonomic handle with visual opening indicator
- · Elastomer seal avaliable for charged products
- · High packing pressure
- · Self-contained and compact body with a wide range of configuration options:
- · Possible use on a wide range of applications
- · Easy and fast maintenance thanks to the clamp assembly