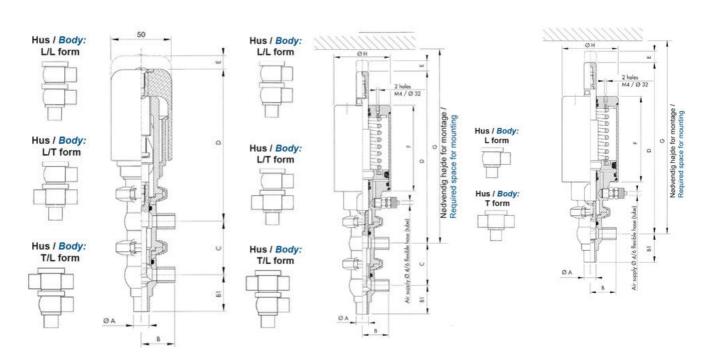

## **TECHNICAL DATA**

| 3.1 EN10204                 |
|-----------------------------|
| Weld ends                   |
| STEEL PLUG                  |
| T Body                      |
| EPDM                        |
| 9.4 mm                      |
| 1.4404                      |
| 18 bar                      |
| 12.7 mm                     |
| Indv.: RA 0,8µm Udv.: 1,2µm |
|                             |

| Temperature operational max | 140 °C |
|-----------------------------|--------|
| Temperature operational min | -5 °C  |
| Weight                      | 1.5 kg |