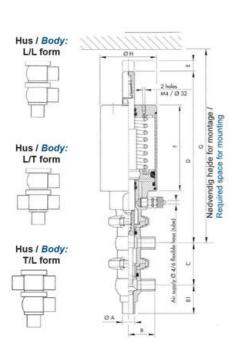

### PRODUCT DESCRIPTION

Definox Mini Seat Valves.

This seat valve design offers a wide range of options and variants.

Technical advantages:

- · From 1/2" to 1"
- · Fitted with PEEK plug as standard inert to chemical products
- · Welded or Clamp ends possible
- · Ergonomic handle with visual opening indicator
- · Elastomer seal avaliable for charged products
- · High packing pressure
- · Self-contained and compact body with a wide range of configuration options:
- · Possible use on a wide range of applications
- · Easy and fast maintenance thanks to the clamp assembly

## **TECHNICAL DATA**

| Certificate            | 3.1 EN10204                 |
|------------------------|-----------------------------|
| Connection type        | Weld ends                   |
| Description            | PEEK PLUG                   |
| Housing                | T Body                      |
| Housing                | FKM                         |
| Inner diameter         | 9.4 mm                      |
| Material quality       | 1.4404                      |
| Operating pressure max | 18 bar                      |
| Outer diameter         | 12.7 mm                     |
| Surface finish         | Indv.: RA 0,8μm Udv.: 1,2μm |
|                        |                             |