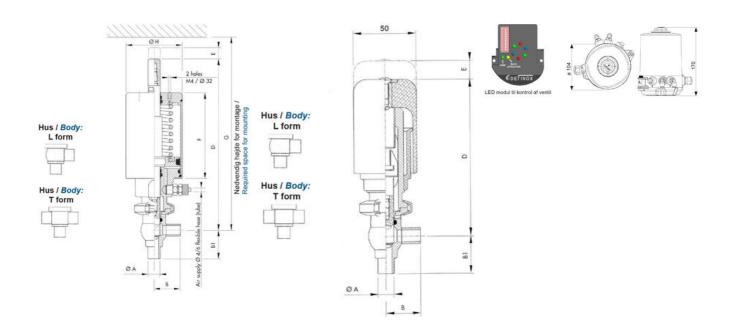

### PRODUCT DESCRIPTION

Definox Mini Seat Valves.

This seat valve design offers a wide range of options and variants.

Technical advantages:

- · From 1/2" to 1"
- · Fitted with PEEK plug as standard inert to chemical products
- · Welded or Clamp ends possible
- · Ergonomic handle with visual opening indicator
- · Elastomer seal avaliable for charged products
- · High packing pressure
- · Self-contained and compact body with a wide range of configuration options:
- · Possible use on a wide range of applications
- · Easy and fast maintenance thanks to the clamp assembly

## **TECHNICAL DATA**

| Certificate            | 3.1 EN10204                 |
|------------------------|-----------------------------|
| Connection type        | Weld ends                   |
| Description            | PEEK PLUG                   |
| Housing                | T Body                      |
| Housing                | FKM                         |
| Inner diameter         | 9.4 mm                      |
| Material quality       | 1.4404                      |
| Operating pressure max | 18 bar                      |
| Outer diameter         | 12.7 mm                     |
| Surface finish         | Indv.: RA 0,8μm Udv.: 1,2μm |
|                        |                             |

| Temperature operational max | 140 °C |
|-----------------------------|--------|
| Temperature operational min | -5 °C  |
| Weight                      | 1.5 kg |