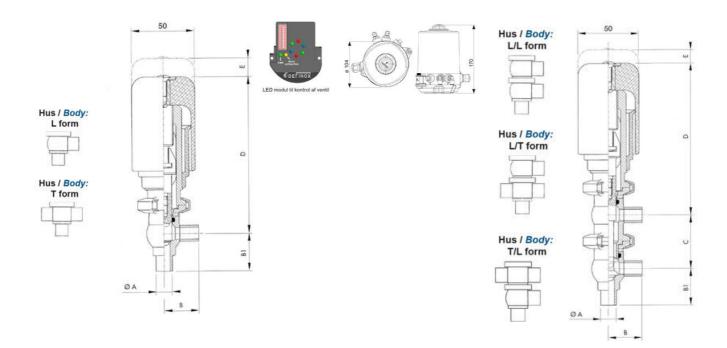

### PRODUCT DESCRIPTION

Definox Mini Seat Valves.

This seat valve design offers a wide range of options and variants.

Technical advantages:

- · From 1/2" to 1"
- · Fitted with PEEK plug as standard inert to chemical products
- · Welded or Clamp ends possible
- · Ergonomic handle with visual opening indicator
- · Elastomer seal avaliable for charged products
- · High packing pressure
- · Self-contained and compact body with a wide range of configuration options:
- · Possible use on a wide range of applications
- · Easy and fast maintenance thanks to the clamp assembly

## **TECHNICAL DATA**

| Certificate            | 3.1 EN10204                 |
|------------------------|-----------------------------|
| Connection type        | Weld ends                   |
| Description            | PEEK PLUG                   |
| Housing                | T Body                      |
| Housing                | FKM                         |
| Inner diameter         | 9.4 mm                      |
| Material quality       | 1.4404                      |
| Operating pressure max | 18 bar                      |
| Outer diameter         | 12.7 mm                     |
| Surface finish         | Indv.: RA 0,8μm Udv.: 1,2μm |
|                        |                             |

| Temperature operational max | 140 °C |
|-----------------------------|--------|
| Temperature operational min | -5 °C  |
| Weight                      | 1.5 kg |