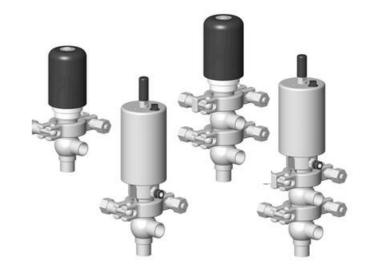

# **DEFINOX - DCX 3 & DCX 4 MINI**

Manual & Pneumatic

DE-NU012A22100 DCX3 mini, 1/2" T-body, NC pneumatic, PEEK/FKM

- · High packing pressure
- Independent and compact body
- Many configuration options
- Possible use on a wide range of applications

### PRODUCT DESCRIPTION

Definox Mini Seat Valves.

This seat valve design offers a wide range of options and variants.

Technical advantages:

- · From 1/2" to 1"
- · Fitted with PEEK plug as standard inert to chemical products
- · Welded or Clamp ends possible
- · Ergonomic handle with visual opening indicator
- · Elastomer seal avaliable for charged products
- · High packing pressure
- · Self-contained and compact body with a wide range of configuration options:
- · Possible use on a wide range of applications
- · Easy and fast maintenance thanks to the clamp assembly