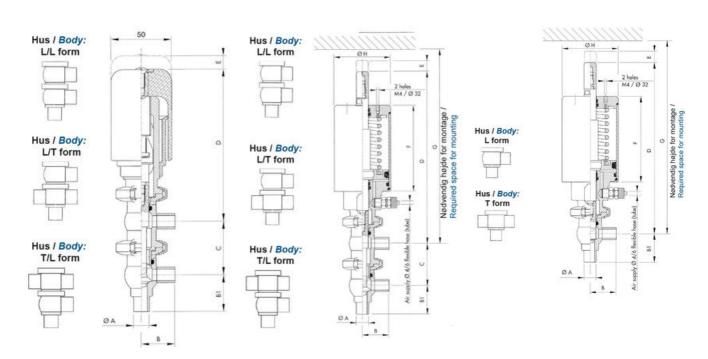

### PRODUCT DESCRIPTION

Definox Mini Seat Valves.

This seat valve design offers a wide range of options and variants.

Technical advantages:

- · From 1/2" to 1"
- · Fitted with PEEK plug as standard inert to chemical products
- · Welded or Clamp ends possible
- · Ergonomic handle with visual opening indicator
- · Elastomer seal avaliable for charged products
- · High packing pressure
- · Self-contained and compact body with a wide range of configuration options:
- · Possible use on a wide range of applications
- · Easy and fast maintenance thanks to the clamp assembly

## **TECHNICAL DATA**

| Certificate            | 3.1 EN10204                 |
|------------------------|-----------------------------|
| Connection type        | Weld ends                   |
| Description            | PEEK PLUG                   |
| Housing                | T Body                      |
| Housing                | FKM                         |
| Inner diameter         | 9.4 mm                      |
| Material quality       | 1.4404                      |
| Operating pressure max | 18 bar                      |
| Outer diameter         | 12.7 mm                     |
| Surface finish         | Indv.: RA 0,8μm Udv.: 1,2μm |
|                        |                             |

| Temperature operational max | 140 °C |
|-----------------------------|--------|
| Temperature operational min | -5 °C  |
| Weight                      | 1.5 kg |