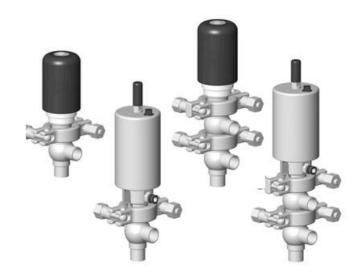

## **DEFINOX - DCX 3 & DCX 4 MINI**

Manual & Pneumatic

DE-NU012A14100 DCX3 mini, 1/2" L-body, NC pneumatic, SS/EPDM

- High packing pressure
- Independent and compact body
- Many configuration options
- · Possible use on a wide range of applications

## PRODUCT DESCRIPTION

Definox Mini Seat Valves.

This seat valve design offers a wide range of options and variants.

Technical advantages:

- · From 1/2" to 1"
- $\cdot$  Fitted with PEEK plug as standard inert to chemical products
- $\cdot$  Welded or Clamp ends possible
- $\cdot$  Ergonomic handle with visual opening indicator
- $\cdot$  Elastomer seal avaliable for charged products
- · High packing pressure
- $\cdot$  Self-contained and compact body with a wide range of configuration options:
- · Possible use on a wide range of applications
- · Easy and fast maintenance thanks to the clamp assembly