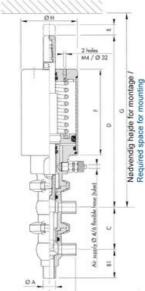

| Temperature operational max | 140 °C |
|-----------------------------|--------|
| Temperature operational min | -5 °C  |
| Weight                      | 1.5 kg |

50

ØH

Hus / Body: L form

Hus / Body: T form