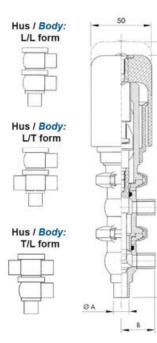

## **TECHNICAL DATA**

| Certificate            | 3.1 EN10204                 |
|------------------------|-----------------------------|
| Connection type        | Weld ends                   |
| Description            | PEEK PLUG                   |
| Housing                | T Body                      |
| Housing                | FKM                         |
| Inner diameter         | 9.4 mm                      |
| Material quality       | 1.4404                      |
| Operating pressure max | 18 bar                      |
| Outer diameter         | 12.7 mm                     |
| Surface finish         | Indv.: RA 0,8µm Udv.: 1,2µm |

| Temperature operational max | 140 °C |
|-----------------------------|--------|
| Temperature operational min | -5 °C  |
| Weight                      | 1.5 kg |

50

ØH

Hus / Body: L form

Hus / Body: T form