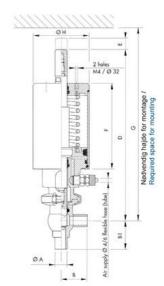

| Temperature operational max | 140 °C |
|-----------------------------|--------|
| Temperature operational min | -5 °C  |
| Weight                      | 1.5 kg |

50

ØH

Hus / Body: L form

Hus / Body: T form