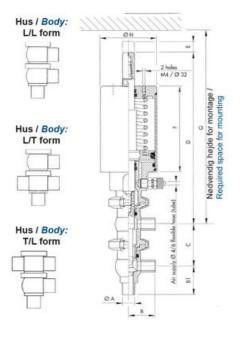

| Temperature operational max | 140 °C |
|-----------------------------|--------|
| Temperature operational min | -5 °C  |
| Weight                      | 1.5 kg |

50

ØH

Hus / Body: L form

Hus / Body: T form

Hus / Body:

L form

в

LED modul til kontrol af ventil