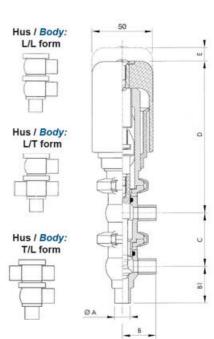

| Temperature operational max | 140 °C |
|-----------------------------|--------|
| Temperature operational min | -5 °C  |
| Weight                      | 1.5 kg |

50

ØH

Hus / Body: L form

Hus / Body: T form

Hus / Body:

L form

в

LED modul til kontrol af ventil