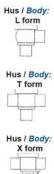

The seat valve design provides a wide range of options and variants.

The DCX3 is fitted as standard with a liquid PFA seal that ensures excellent cleaning of the valve.

Technical advantages:

- From DN 25 to DN 150
- PFA liquid seal, perfectly washable, ensures perfect leak tightness at high temperature and good resistance to chemical products
- Spherical body with thick walls ensures excellent resistance to expansion
- Different body configurations possible: L T X
- Numerous connectivity options: SMS, DIN, and clamp.
- Plug can be supplied with an elastomer seal. This solution is reccomended for applications with charged liquids.
- Pneumatic actuator removable and easily adjustable: NO-NC-Double effect
- Can be used on a wide range of applications
- Complete interchangeability of sub-components
- Easy and fast maintenance thanks to the clamp assembly.

## **TECHNICAL DATA**

| Certificate     | 3.1 EN10204         |
|-----------------|---------------------|
| Connection type | Weld ends           |
| Description     | 3A - EHEDG approved |
| Design norm     | DIN                 |
| Housing         | T-Body              |
| Housing         | EPDM                |