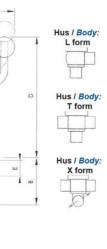

The seat valve design provides a wide range of options and variants.

The DCX3 is fitted as standard with a liquid PFA seal that ensures excellent cleaning of the valve.

Technical advantages:

- From DN 25 to DN 150
- PFA liquid seal, perfectly washable, ensures perfect leak tightness at high temperature and good resistance to chemical products
- Spherical body with thick walls ensures excellent resistance to expansion
- Different body configurations possible: L T X
- Numerous connectivity options: SMS, DIN, and clamp.
- Plug can be supplied with an elastomer seal. This solution is reccomended for applications with charged liquids.
- Pneumatic actuator removable and easily adjustable: NO-NC-Double effect
- Can be used on a wide range of applications
- Complete interchangeability of sub-components
- Easy and fast maintenance thanks to the clamp assembly.

## **TECHNICAL DATA**

| Certificate     | 3.1 EN10204         |
|-----------------|---------------------|
| Connection type | Weld ends           |
| Description     | 3A - EHEDG approved |
| Design norm     | DIN                 |
| Housing         | T-Body              |
| Housing         | EPDM                |

| Inner diameter         | 70 mm        |
|------------------------|--------------|
| Material quality       | 1.4404       |
| Operating pressure max | 8 bar        |
| Outer diameter         | 66 mm        |
| Surface finish         | RA<0,8/1,2µm |
| Temperature range      | -5°C/+140°C  |
| Weight                 | 4.5 kg       |