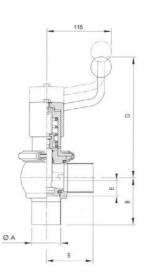

## **PRODUCT DESCRIPTION**

Definox DCX3 Seat valve

This seat valve meets the strongest requirements for process technology and is the ideal solution for Food, Brewery, Cosmetics and Pharmaceutical processes.

The seat valve design provides a wide range of options and variants.

The DCX3 is fitted as standard with a liquid PFA seal that ensures excellent cleaning of the valve.

Technical advantages:

- From DN 25 to DN 150
- PFA liquid seal, perfectly washable, ensures perfect leak tightness at high temperature and good resistance to chemical products
- Spherical body with thick walls ensures excellent resistance to expansion
- Different body configurations possible: L T X
- Numerous connectivity options: SMS, DIN, and clamp.
- Plug can be supplied with an elastomer seal. This solution is reccomended for applications with charged liquids.
- Pneumatic actuator removable and easily adjustable: NO-NC-Double effect
- Can be used on a wide range of applications
- Complete interchangeability of sub-components
- Easy and fast maintenance thanks to the clamp assembly.

## **TECHNICAL DATA**

| Certificate     | 3.1 EN10204         |
|-----------------|---------------------|
| Connection type | Weld ends           |
| Description     | 3A - EHEDG approved |
| Design norm     | DIN                 |
| Housing         | T-Body              |
| Housing         | EPDM                |

| Inner diameter         | 70 mm        |
|------------------------|--------------|
| Material quality       | 1.4404       |
| Operating pressure max | 8 bar        |
| Outer diameter         | 66 mm        |
| Surface finish         | RA<0,8/1,2µm |
| Temperature range      | -5°C/+140°C  |
| Weight                 | 4.5 kg       |