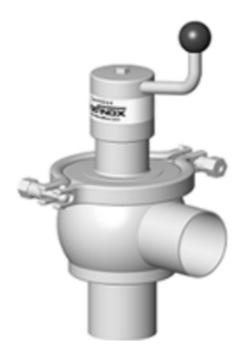

## **DEFINOX - DCX 3 MANUAL**

DE-BD080F24100 Manual seat valve DCX3 T-body, DN 80 EPDM

- · Leak tightness at high temperature
- · Spherical body with large wall thickness
- · Can be used on a wide range of applications
- · Complete interchangeability of sub-components
- 3A EHEDG FDA CE approved

## **PRODUCT DESCRIPTION**

Definox DCX3 Seat valve

This seat valve meets the strongest requirements for process technology and is the ideal solution for Food, Brewery, Cosmetics and Pharmaceutical processes.

The seat valve design provides a wide range of options and variants.

The DCX3 is fitted as standard with a liquid PFA seal that ensures excellent cleaning of the valve.

Technical advantages:

- From DN 25 to DN 150
- PFA liquid seal, perfectly washable, ensures perfect leak tightness at high temperature and good resistance to chemical products
- Spherical body with thick walls ensures excellent resistance to expansion
- Different body configurations possible: L T X
- Numerous connectivity options: SMS, DIN, and clamp.
- Plug can be supplied with an elastomer seal. This solution is reccomended for applications with charged liquids.
- Pneumatic actuator removable and easily adjustable: NO-NC-Double effect
- Can be used on a wide range of applications
- Complete interchangeability of sub-components
- Easy and fast maintenance thanks to the clamp assembly.