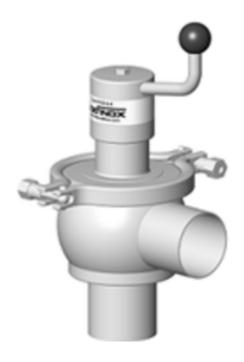

## **DEFINOX - DCX 3 MANUAL**

DE-BD065F14100 Manual seat valve DCX3 L-body, DN 65 EPDM

- · Leak tightness at high temperature
- · Spherical body with large wall thickness
- · Can be used on a wide range of applications
- · Complete interchangeability of sub-components
- 3A EHEDG FDA CE approved

## **PRODUCT DESCRIPTION**

Definox DCX3 Seat valve

This seat valve meets the strongest requirements for process technology and is the ideal solution for Food, Brewery, Cosmetics and Pharmaceutical processes.

The seat valve design provides a wide range of options and variants.

The DCX3 is fitted as standard with a liquid PFA seal that ensures excellent cleaning of the valve.

Technical advantages:

- From DN 25 to DN 150
- PFA liquid seal, perfectly washable, ensures perfect leak tightness at high temperature and good resistance to chemical products
- Spherical body with thick walls ensures excellent resistance to expansion
- Different body configurations possible: L T X
- Numerous connectivity options: SMS, DIN, and clamp.
- Plug can be supplied with an elastomer seal. This solution is reccomended for applications with charged liquids.
- Pneumatic actuator removable and easily adjustable: NO-NC-Double effect
- Can be used on a wide range of applications
- Complete interchangeability of sub-components
- Easy and fast maintenance thanks to the clamp assembly.