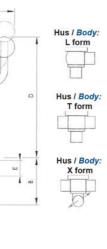

The seat valve design provides a wide range of options and variants.

The DCX3 is fitted as standard with a liquid PFA seal that ensures excellent cleaning of the valve.

Technical advantages:

- From DN 25 to DN 150
- PFA liquid seal, perfectly washable, ensures perfect leak tightness at high temperature and good resistance to chemical products
- Spherical body with thick walls ensures excellent resistance to expansion
- Different body configurations possible: L T X
- Numerous connectivity options: SMS, DIN, and clamp.
- Plug can be supplied with an elastomer seal. This solution is reccomended for applications with charged liquids.
- Pneumatic actuator removable and easily adjustable: NO-NC-Double effect
- Can be used on a wide range of applications
- Complete interchangeability of sub-components
- Easy and fast maintenance thanks to the clamp assembly.

## **TECHNICAL DATA**

| Certificate     | 3.1 EN10204         |
|-----------------|---------------------|
| Connection type | Weld ends           |
| Description     | 3A - EHEDG approved |
| Design norm     | DIN                 |
| Housing         | L-Body              |
| Housing         | EPDM                |

| Inner diameter         | 70 mm        |
|------------------------|--------------|
| Material quality       | 1.4404       |
| Operating pressure max | 8 bar        |
| Outer diameter         | 66 mm        |
| Surface finish         | RA<0,8/1,2µm |
| Temperature range      | -5°C/+140°C  |
| Weight                 | 4.5 kg       |