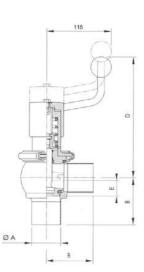

## **DEFINOX - DCX 3 MANUAL**

DE-BD065F14100 Manual seat valve DCX3 L-body, DN 65 EPDM

- · Leak tightness at high temperature
- · Spherical body with large wall thickness
- · Can be used on a wide range of applications
- · Complete interchangeability of sub-components
- 3A EHEDG FDA CE approved

## **PRODUCT DESCRIPTION**

Definox DCX3 Seat valve

This seat valve meets the strongest requirements for process technology and is the ideal solution for Food, Brewery, Cosmetics and Pharmaceutical processes.

The seat valve design provides a wide range of options and variants.

The DCX3 is fitted as standard with a liquid PFA seal that ensures excellent cleaning of the valve.

Technical advantages:

- From DN 25 to DN 150
- PFA liquid seal, perfectly washable, ensures perfect leak tightness at high temperature and good resistance to chemical products
- Spherical body with thick walls ensures excellent resistance to expansion
- Different body configurations possible: L T X
- Numerous connectivity options: SMS, DIN, and clamp.
- Plug can be supplied with an elastomer seal. This solution is reccomended for applications with charged liquids.
- Pneumatic actuator removable and easily adjustable: NO-NC-Double effect
- Can be used on a wide range of applications
- Complete interchangeability of sub-components
- Easy and fast maintenance thanks to the clamp assembly.

## **TECHNICAL DATA**

| Certificate     | 3.1 EN10204         |
|-----------------|---------------------|
| Connection type | Weld ends           |
| Description     | 3A - EHEDG approved |
| Design norm     | DIN                 |
| Housing         | L-Body              |
| Housing         | EPDM                |

| Inner diameter         | 70 mm        |
|------------------------|--------------|
| Material quality       | 1.4404       |
| Operating pressure max | 8 bar        |
| Outer diameter         | 66 mm        |
| Surface finish         | RA<0,8/1,2µm |
| Temperature range      | -5°C/+140°C  |
| Weight                 | 4.5 kg       |