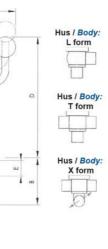

The seat valve design provides a wide range of options and variants.

The DCX3 is fitted as standard with a liquid PFA seal that ensures excellent cleaning of the valve.

Technical advantages:

- From DN 25 to DN 150
- PFA liquid seal, perfectly washable, ensures perfect leak tightness at high temperature and good resistance to chemical products
- Spherical body with thick walls ensures excellent resistance to expansion
- Different body configurations possible: L T X
- Numerous connectivity options: SMS, DIN, and clamp.
- Plug can be supplied with an elastomer seal. This solution is reccomended for applications with charged liquids.
- Pneumatic actuator removable and easily adjustable: NO-NC-Double effect
- Can be used on a wide range of applications
- Complete interchangeability of sub-components
- Easy and fast maintenance thanks to the clamp assembly.

## **TECHNICAL DATA**

| Certificate     | 3.1 EN10204         |
|-----------------|---------------------|
| Connection type | Weld ends           |
| Description     | 3A - EHEDG approved |
| Design norm     | SMS                 |
| Housing         | T-Body              |
| Housing         | FKM                 |

| Inner diameter         | 97.4 mm      |
|------------------------|--------------|
| Material quality       | 1.4404       |
| Operating pressure max | 8 bar        |
| Outer diameter         | 101.6 mm     |
| Surface finish         | RA<0,8/1,2µm |
| Temperature range      | -5°C/+140°C  |
| Weight                 | 4.5 kg       |