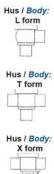

The seat valve design provides a wide range of options and variants.

The DCX3 is fitted as standard with a liquid PFA seal that ensures excellent cleaning of the valve.

Technical advantages:

- From DN 25 to DN 150
- PFA liquid seal, perfectly washable, ensures perfect leak tightness at high temperature and good resistance to chemical products
- Spherical body with thick walls ensures excellent resistance to expansion
- Different body configurations possible: L T X
- Numerous connectivity options: SMS, DIN, and clamp.
- Plug can be supplied with an elastomer seal. This solution is reccomended for applications with charged liquids.
- Pneumatic actuator removable and easily adjustable: NO-NC-Double effect
- Can be used on a wide range of applications
- Complete interchangeability of sub-components
- Easy and fast maintenance thanks to the clamp assembly.

## **TECHNICAL DATA**

| Certificate     | 3.1 EN10204         |
|-----------------|---------------------|
| Connection type | Weld ends           |
| Description     | 3A - EHEDG approved |
| Design norm     | SMS                 |
| Housing         | T-Body              |
| Housing         | FKM                 |