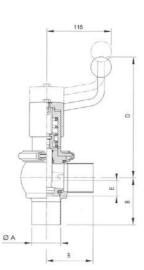

## **DEFINOX - DCX 3 MANUAL**

DE-BU101F25100 Manual seat valve DCX3 T-body, 4" FKM

- · Leak tightness at high temperature
- · Spherical body with large wall thickness
- · Can be used on a wide range of applications
- · Complete interchangeability of sub-components
- 3A EHEDG FDA CE approved

## **PRODUCT DESCRIPTION**

Definox DCX3 Seat valve

This seat valve meets the strongest requirements for process technology and is the ideal solution for Food, Brewery, Cosmetics and Pharmaceutical processes.

The seat valve design provides a wide range of options and variants.

The DCX3 is fitted as standard with a liquid PFA seal that ensures excellent cleaning of the valve.

Technical advantages:

- From DN 25 to DN 150
- PFA liquid seal, perfectly washable, ensures perfect leak tightness at high temperature and good resistance to chemical products
- Spherical body with thick walls ensures excellent resistance to expansion
- Different body configurations possible: L T X
- Numerous connectivity options: SMS, DIN, and clamp.
- Plug can be supplied with an elastomer seal. This solution is reccomended for applications with charged liquids.
- Pneumatic actuator removable and easily adjustable: NO-NC-Double effect
- Can be used on a wide range of applications
- Complete interchangeability of sub-components
- Easy and fast maintenance thanks to the clamp assembly.

## **TECHNICAL DATA**

| Certificate     | 3.1 EN10204         |
|-----------------|---------------------|
| Connection type | Weld ends           |
| Description     | 3A - EHEDG approved |
| Design norm     | SMS                 |
| Housing         | T-Body              |
| Housing         | FKM                 |

| Inner diameter         | 97.4 mm      |
|------------------------|--------------|
| Material quality       | 1.4404       |
| Operating pressure max | 8 bar        |
| Outer diameter         | 101.6 mm     |
| Surface finish         | RA<0,8/1,2µm |
| Temperature range      | -5°C/+140°C  |
| Weight                 | 4.5 kg       |