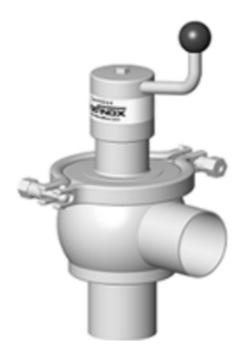

## **DEFINOX - DCX 3 MANUAL**

DE-BU101F25100 Manual seat valve DCX3 T-body, 4" FKM

- · Leak tightness at high temperature
- · Spherical body with large wall thickness
- · Can be used on a wide range of applications
- · Complete interchangeability of sub-components
- 3A EHEDG FDA CE approved

## **PRODUCT DESCRIPTION**

Definox DCX3 Seat valve

This seat valve meets the strongest requirements for process technology and is the ideal solution for Food, Brewery, Cosmetics and Pharmaceutical processes.

The seat valve design provides a wide range of options and variants.

The DCX3 is fitted as standard with a liquid PFA seal that ensures excellent cleaning of the valve.

Technical advantages:

- From DN 25 to DN 150
- PFA liquid seal, perfectly washable, ensures perfect leak tightness at high temperature and good resistance to chemical products
- Spherical body with thick walls ensures excellent resistance to expansion
- Different body configurations possible: L T X
- Numerous connectivity options: SMS, DIN, and clamp.
- Plug can be supplied with an elastomer seal. This solution is reccomended for applications with charged liquids.
- Pneumatic actuator removable and easily adjustable: NO-NC-Double effect
- Can be used on a wide range of applications
- Complete interchangeability of sub-components
- Easy and fast maintenance thanks to the clamp assembly.