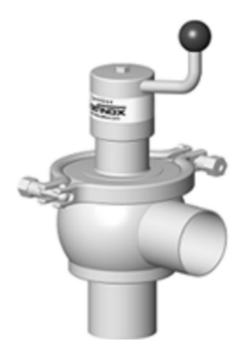

## **DEFINOX - DCX 3 MANUAL**

DE-BU101F24100 Manual seat valve DCX3 T-body, 4" EPDM

- · Leak tightness at high temperature
- · Spherical body with large wall thickness
- · Can be used on a wide range of applications
- · Complete interchangeability of sub-components
- 3A EHEDG FDA CE approved

## **PRODUCT DESCRIPTION**

Definox DCX3 Seat valve

This seat valve meets the strongest requirements for process technology and is the ideal solution for Food, Brewery, Cosmetics and Pharmaceutical processes.

The seat valve design provides a wide range of options and variants.

The DCX3 is fitted as standard with a liquid PFA seal that ensures excellent cleaning of the valve.

Technical advantages:

- From DN 25 to DN 150
- PFA liquid seal, perfectly washable, ensures perfect leak tightness at high temperature and good resistance to chemical products
- Spherical body with thick walls ensures excellent resistance to expansion
- Different body configurations possible: L T X
- Numerous connectivity options: SMS, DIN, and clamp.
- Plug can be supplied with an elastomer seal. This solution is reccomended for applications with charged liquids.
- Pneumatic actuator removable and easily adjustable: NO-NC-Double effect
- Can be used on a wide range of applications
- Complete interchangeability of sub-components
- Easy and fast maintenance thanks to the clamp assembly.