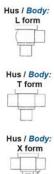

The seat valve design provides a wide range of options and variants.

The DCX3 is fitted as standard with a liquid PFA seal that ensures excellent cleaning of the valve.

Technical advantages:

- From DN 25 to DN 150
- PFA liquid seal, perfectly washable, ensures perfect leak tightness at high temperature and good resistance to chemical products
- Spherical body with thick walls ensures excellent resistance to expansion
- Different body configurations possible: L T X
- Numerous connectivity options: SMS, DIN, and clamp.
- Plug can be supplied with an elastomer seal. This solution is reccomended for applications with charged liquids.
- Pneumatic actuator removable and easily adjustable: NO-NC-Double effect
- Can be used on a wide range of applications
- Complete interchangeability of sub-components
- Easy and fast maintenance thanks to the clamp assembly.