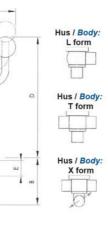

The seat valve design provides a wide range of options and variants.

The DCX3 is fitted as standard with a liquid PFA seal that ensures excellent cleaning of the valve.

Technical advantages:

- From DN 25 to DN 150
- PFA liquid seal, perfectly washable, ensures perfect leak tightness at high temperature and good resistance to chemical products
- Spherical body with thick walls ensures excellent resistance to expansion
- Different body configurations possible: L T X
- Numerous connectivity options: SMS, DIN, and clamp.
- Plug can be supplied with an elastomer seal. This solution is reccomended for applications with charged liquids.
- Pneumatic actuator removable and easily adjustable: NO-NC-Double effect
- Can be used on a wide range of applications
- Complete interchangeability of sub-components
- Easy and fast maintenance thanks to the clamp assembly.