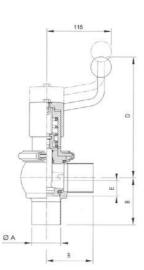

## **TECHNICAL DATA**

| Certificate     | 3.1 EN10204         |
|-----------------|---------------------|
| Connection type | Weld ends           |
| Description     | 3A - EHEDG approved |
| Design norm     | SMS                 |
| Housing         | T-Body              |
| Housing         | PFA/EPDM            |

| Inner diameter         | 97.4 mm      |
|------------------------|--------------|
| Material quality       | 1.4404       |
| Operating pressure max | 8 bar        |
| Outer diameter         | 101.6 mm     |
| Surface finish         | RA<0,8/1,2µm |
| Temperature range      | -5°C/+140°C  |
| Weight                 | 4.5 kg       |