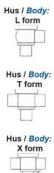

The seat valve design provides a wide range of options and variants.

The DCX3 is fitted as standard with a liquid PFA seal that ensures excellent cleaning of the valve.

Technical advantages:

- From DN 25 to DN 150
- PFA liquid seal, perfectly washable, ensures perfect leak tightness at high temperature and good resistance to chemical products
- Spherical body with thick walls ensures excellent resistance to expansion
- Different body configurations possible: L T X
- Numerous connectivity options: SMS, DIN, and clamp.
- Plug can be supplied with an elastomer seal. This solution is reccomended for applications with charged liquids.
- Pneumatic actuator removable and easily adjustable: NO-NC-Double effect
- Can be used on a wide range of applications
- Complete interchangeability of sub-components
- Easy and fast maintenance thanks to the clamp assembly.

## **TECHNICAL DATA**

| Certificate     | 3.1 EN10204         |
|-----------------|---------------------|
| Connection type | Weld ends           |
| Description     | 3A - EHEDG approved |
| Design norm     | SMS                 |
| Housing         | X-Body              |
| Housing         | FKM                 |