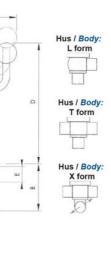

The seat valve design provides a wide range of options and variants.

The DCX3 is fitted as standard with a liquid PFA seal that ensures excellent cleaning of the valve.

Technical advantages:

- From DN 25 to DN 150
- PFA liquid seal, perfectly washable, ensures perfect leak tightness at high temperature and good resistance to chemical products
- Spherical body with thick walls ensures excellent resistance to expansion
- Different body configurations possible: L T X
- Numerous connectivity options: SMS, DIN, and clamp.
- Plug can be supplied with an elastomer seal. This solution is reccomended for applications with charged liquids.
- Pneumatic actuator removable and easily adjustable: NO-NC-Double effect
- Can be used on a wide range of applications
- Complete interchangeability of sub-components
- Easy and fast maintenance thanks to the clamp assembly.

## **TECHNICAL DATA**

| Certificate     | 3.1 EN10204         |
|-----------------|---------------------|
| Connection type | Weld ends           |
| Description     | 3A - EHEDG approved |
| Design norm     | SMS                 |
| Housing         | X-Body              |
| Housing         | FKM                 |