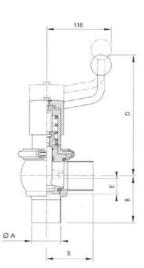

## **TECHNICAL DATA**

| Certificate     | 3.1 EN10204         |
|-----------------|---------------------|
| Connection type | Weld ends           |
| Description     | 3A - EHEDG approved |
| Design norm     | SMS                 |
| Housing         | X-Body              |
| Housing         | FKM                 |

| Inner diameter         | 48.5 mm      |
|------------------------|--------------|
| Material quality       | 1.4404       |
| Operating pressure max | 8 bar        |
| Outer diameter         | 51 mm        |
| Surface finish         | RA<0,8/1,2µm |
| Temperature range      | -5°C/+140°C  |
| Weight                 | 4.5 kg       |