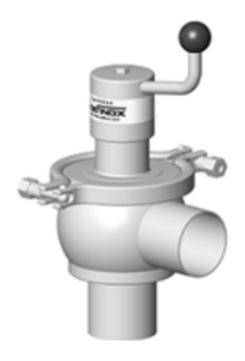

## **DEFINOX - DCX 3 MANUAL**

DE-BS051F35100 Manual seat valve DCX3 X-body, 2" FKM

- · Leak tightness at high temperature
- · Spherical body with large wall thickness
- · Can be used on a wide range of applications
- · Complete interchangeability of sub-components
- 3A EHEDG FDA CE approved

## **PRODUCT DESCRIPTION**

Definox DCX3 Seat valve.

This seat valve meets the strongest requirements for process technology and is the ideal solution for Food, Brewery, Cosmetics and Pharmaceutical processes.

The seat valve design provides a wide range of options and variants.

The DCX3 is fitted as standard with a liquid PFA seal that ensures excellent cleaning of the valve.

Technical advantages:

- From DN 25 to DN 150
- PFA liquid seal, perfectly washable, ensures perfect leak tightness at high temperature and good resistance to chemical products
- Spherical body with thick walls ensures excellent resistance to expansion
- Different body configurations possible: L T X
- Numerous connectivity options: SMS, DIN, and clamp.
- Plug can be supplied with an elastomer seal. This solution is reccomended for applications with charged liquids.
- Pneumatic actuator removable and easily adjustable: NO-NC-Double effect
- Can be used on a wide range of applications
- Complete interchangeability of sub-components
- Easy and fast maintenance thanks to the clamp assembly.