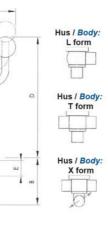

The seat valve design provides a wide range of options and variants.

The DCX3 is fitted as standard with a liquid PFA seal that ensures excellent cleaning of the valve.

Technical advantages:

- From DN 25 to DN 150
- PFA liquid seal, perfectly washable, ensures perfect leak tightness at high temperature and good resistance to chemical products
- Spherical body with thick walls ensures excellent resistance to expansion
- Different body configurations possible: L T X
- Numerous connectivity options: SMS, DIN, and clamp.
- Plug can be supplied with an elastomer seal. This solution is reccomended for applications with charged liquids.
- Pneumatic actuator removable and easily adjustable: NO-NC-Double effect
- Can be used on a wide range of applications
- Complete interchangeability of sub-components
- Easy and fast maintenance thanks to the clamp assembly.

## **TECHNICAL DATA**

| Certificate     | 3.1 EN10204         |
|-----------------|---------------------|
| Connection type | Weld ends           |
| Description     | 3A - EHEDG approved |
| Design norm     | SMS                 |
| Housing         | T-Body              |
| Housing         | PFA/FKM             |

| Inner diameter         | 97.4 mm      |
|------------------------|--------------|
| Material quality       | 1.4404       |
| Operating pressure max | 8 bar        |
| Outer diameter         | 101.6 mm     |
| Surface finish         | RA<0,8/1,2µm |
| Temperature range      | -5°C/+140°C  |
| Weight                 | 4.5 kg       |