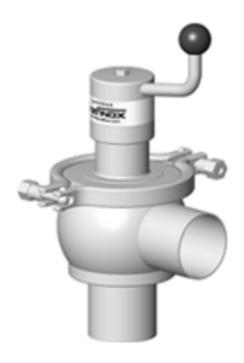

## **DEFINOX - DCX 3 MANUAL**

DE-BU101F22100 Manual seat valve DCX3 T-body, 4" PFA/FKM

- · Leak tightness at high temperature
- · Spherical body with large wall thickness
- · Can be used on a wide range of applications
- · Complete interchangeability of sub-components
- 3A EHEDG FDA CE approved

## **PRODUCT DESCRIPTION**

Definox DCX3 Seat valve

This seat valve meets the strongest requirements for process technology and is the ideal solution for Food, Brewery, Cosmetics and Pharmaceutical processes.