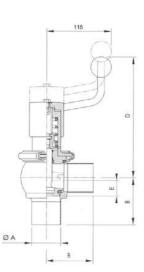

## **DEFINOX - DCX 3 MANUAL**

DE-BD080F32100 Manual seat valve DCX3 X-body, DN 80 PFA/FKM

- · Leak tightness at high temperature
- · Spherical body with large wall thickness
- · Can be used on a wide range of applications
- · Complete interchangeability of sub-components
- 3A EHEDG FDA CE approved

## **PRODUCT DESCRIPTION**

Definox DCX3 Seat valve

This seat valve meets the strongest requirements for process technology and is the ideal solution for Food, Brewery, Cosmetics and Pharmaceutical processes.

The seat valve design provides a wide range of options and variants.

The DCX3 is fitted as standard with a liquid PFA seal that ensures excellent cleaning of the valve.

Technical advantages:

- From DN 25 to DN 150
- PFA liquid seal, perfectly washable, ensures perfect leak tightness at high temperature and good resistance to chemical products
- Spherical body with thick walls ensures excellent resistance to expansion
- Different body configurations possible: L T X
- Numerous connectivity options: SMS, DIN, and clamp.
- Plug can be supplied with an elastomer seal. This solution is reccomended for applications with charged liquids.
- Pneumatic actuator removable and easily adjustable: NO-NC-Double effect
- Can be used on a wide range of applications
- Complete interchangeability of sub-components
- Easy and fast maintenance thanks to the clamp assembly.

## **TECHNICAL DATA**

| Certificate     | 3.1 EN10204         |
|-----------------|---------------------|
| Connection type | Weld ends           |
| Description     | 3A - EHEDG approved |
| Design norm     | DIN                 |
| Housing         | X-Body              |
| Housing         | PFA/FKM             |

| Inner diameter         | 70 mm        |
|------------------------|--------------|
| Material quality       | 1.4404       |
| Operating pressure max | 8 bar        |
| Outer diameter         | 66 mm        |
| Surface finish         | RA<0,8/1,2µm |
| Temperature range      | -5°C/+140°C  |
| Weight                 | 4.5 kg       |