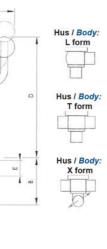

The seat valve design provides a wide range of options and variants.

The DCX3 is fitted as standard with a liquid PFA seal that ensures excellent cleaning of the valve.

Technical advantages:

- From DN 25 to DN 150
- PFA liquid seal, perfectly washable, ensures perfect leak tightness at high temperature and good resistance to chemical products
- Spherical body with thick walls ensures excellent resistance to expansion
- Different body configurations possible: L T X
- Numerous connectivity options: SMS, DIN, and clamp.
- Plug can be supplied with an elastomer seal. This solution is reccomended for applications with charged liquids.
- Pneumatic actuator removable and easily adjustable: NO-NC-Double effect
- Can be used on a wide range of applications
- Complete interchangeability of sub-components
- Easy and fast maintenance thanks to the clamp assembly.

## **TECHNICAL DATA**

| Certificate     | 3.1 EN10204         |
|-----------------|---------------------|
| Connection type | Weld ends           |
| Description     | 3A - EHEDG approved |
| Design norm     | DIN                 |
| Housing         | X-Body              |
| Housing         | PFA/FKM             |