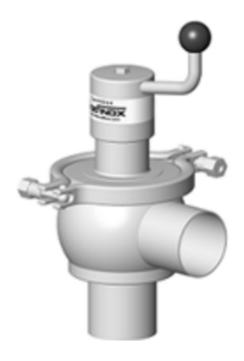

## **DEFINOX - DCX 3 MANUAL**

DE-BD080F32100 Manual seat valve DCX3 X-body, DN 80 PFA/FKM

- · Leak tightness at high temperature
- · Spherical body with large wall thickness
- · Can be used on a wide range of applications
- · Complete interchangeability of sub-components
- 3A EHEDG FDA CE approved

## **PRODUCT DESCRIPTION**

Definox DCX3 Seat valve

This seat valve meets the strongest requirements for process technology and is the ideal solution for Food, Brewery, Cosmetics and Pharmaceutical processes.

The seat valve design provides a wide range of options and variants.

The DCX3 is fitted as standard with a liquid PFA seal that ensures excellent cleaning of the valve.

Technical advantages:

- From DN 25 to DN 150
- PFA liquid seal, perfectly washable, ensures perfect leak tightness at high temperature and good resistance to chemical products
- Spherical body with thick walls ensures excellent resistance to expansion
- Different body configurations possible: L T X
- Numerous connectivity options: SMS, DIN, and clamp.
- Plug can be supplied with an elastomer seal. This solution is reccomended for applications with charged liquids.
- Pneumatic actuator removable and easily adjustable: NO-NC-Double effect
- Can be used on a wide range of applications
- Complete interchangeability of sub-components
- Easy and fast maintenance thanks to the clamp assembly.