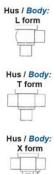

The seat valve design provides a wide range of options and variants.

The DCX3 is fitted as standard with a liquid PFA seal that ensures excellent cleaning of the valve.

Technical advantages:

- From DN 25 to DN 150
- PFA liquid seal, perfectly washable, ensures perfect leak tightness at high temperature and good resistance to chemical products
- Spherical body with thick walls ensures excellent resistance to expansion
- Different body configurations possible: L T X
- Numerous connectivity options: SMS, DIN, and clamp.
- Plug can be supplied with an elastomer seal. This solution is reccomended for applications with charged liquids.
- Pneumatic actuator removable and easily adjustable: NO-NC-Double effect
- Can be used on a wide range of applications
- Complete interchangeability of sub-components
- Easy and fast maintenance thanks to the clamp assembly.

## **TECHNICAL DATA**

| Certificate     | 3.1 EN10204         |
|-----------------|---------------------|
| Connection type | Weld ends           |
| Description     | 3A - EHEDG approved |
| Design norm     | DIN                 |
| Housing         | X-Body              |
| Housing         | PFA/FKM             |