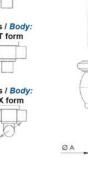

The seat valve design provides a wide range of options and variants.

The DCX3 is fitted as standard with a liquid PFA seal that ensures excellent cleaning of the valve.

Technical advantages:

- From DN 25 to DN 150
- PFA liquid seal, perfectly washable, ensures perfect leak tightness at high temperature and good resistance to chemical products
- Spherical body with thick walls ensures excellent resistance to expansion
- Different body configurations possible: L T X
- Numerous connectivity options: SMS, DIN, and clamp.
- Plug can be supplied with an elastomer seal. This solution is reccomended for applications with charged liquids.
- Pneumatic actuator removable and easily adjustable: NO-NC-Double effect
- Can be used on a wide range of applications
- Complete interchangeability of sub-components
- Easy and fast maintenance thanks to the clamp assembly.

## **TECHNICAL DATA**

| Certificate     | 3.1 EN10204         |
|-----------------|---------------------|
| Connection type | Weld ends           |
| Description     | 3A - EHEDG approved |
| Design norm     | DIN                 |
| Housing         | X-Body              |
| Housing         | PFA/FKM             |