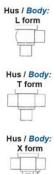

The seat valve design provides a wide range of options and variants.

The DCX3 is fitted as standard with a liquid PFA seal that ensures excellent cleaning of the valve.

Technical advantages:

- From DN 25 to DN 150
- PFA liquid seal, perfectly washable, ensures perfect leak tightness at high temperature and good resistance to chemical products
- Spherical body with thick walls ensures excellent resistance to expansion
- Different body configurations possible: L T X
- Numerous connectivity options: SMS, DIN, and clamp.
- Plug can be supplied with an elastomer seal. This solution is reccomended for applications with charged liquids.
- Pneumatic actuator removable and easily adjustable: NO-NC-Double effect
- Can be used on a wide range of applications
- Complete interchangeability of sub-components
- Easy and fast maintenance thanks to the clamp assembly.

## **TECHNICAL DATA**

| Certificate     | 3.1 EN10204         |
|-----------------|---------------------|
| Connection type | Weld ends           |
| Description     | 3A - EHEDG approved |
| Design norm     | DIN                 |
| Housing         | T-Body              |
| Housing         | PFA/FKM             |