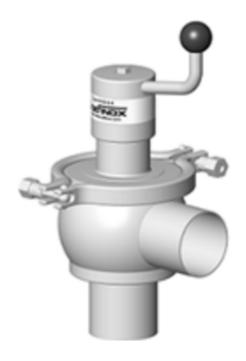

## **DEFINOX - DCX 3 MANUAL**

DE-BD080F22100 Manual seat valve DCX3 T-body, DN 80 PFA/FKM

- · Leak tightness at high temperature
- · Spherical body with large wall thickness
- · Can be used on a wide range of applications
- · Complete interchangeability of sub-components
- 3A EHEDG FDA CE approved

## **PRODUCT DESCRIPTION**

Definox DCX3 Seat valve

This seat valve meets the strongest requirements for process technology and is the ideal solution for Food, Brewery, Cosmetics and Pharmaceutical processes.

The seat valve design provides a wide range of options and variants.

The DCX3 is fitted as standard with a liquid PFA seal that ensures excellent cleaning of the valve.

Technical advantages:

- From DN 25 to DN 150
- PFA liquid seal, perfectly washable, ensures perfect leak tightness at high temperature and good resistance to chemical products
- Spherical body with thick walls ensures excellent resistance to expansion
- Different body configurations possible: L T X
- Numerous connectivity options: SMS, DIN, and clamp.
- Plug can be supplied with an elastomer seal. This solution is reccomended for applications with charged liquids.
- Pneumatic actuator removable and easily adjustable: NO-NC-Double effect
- Can be used on a wide range of applications
- Complete interchangeability of sub-components
- Easy and fast maintenance thanks to the clamp assembly.