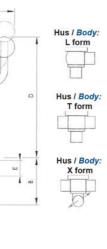

The seat valve design provides a wide range of options and variants.

The DCX3 is fitted as standard with a liquid PFA seal that ensures excellent cleaning of the valve.

Technical advantages:

- From DN 25 to DN 150
- PFA liquid seal, perfectly washable, ensures perfect leak tightness at high temperature and good resistance to chemical products
- Spherical body with thick walls ensures excellent resistance to expansion
- Different body configurations possible: L T X
- Numerous connectivity options: SMS, DIN, and clamp.
- Plug can be supplied with an elastomer seal. This solution is reccomended for applications with charged liquids.
- Pneumatic actuator removable and easily adjustable: NO-NC-Double effect
- Can be used on a wide range of applications
- Complete interchangeability of sub-components
- Easy and fast maintenance thanks to the clamp assembly.

## **TECHNICAL DATA**

| Certificate     | 3.1 EN10204         |
|-----------------|---------------------|
| Connection type | Weld ends           |
| Description     | 3A - EHEDG approved |
| Design norm     | DIN                 |
| Housing         | T-Body              |
| Housing         | PFA/FKM             |

| Inner diameter         | 70 mm        |
|------------------------|--------------|
| Material quality       | 1.4404       |
| Operating pressure max | 8 bar        |
| Outer diameter         | 66 mm        |
| Surface finish         | RA<0,8/1,2µm |
| Temperature range      | -5°C/+140°C  |
| Weight                 | 4.5 kg       |