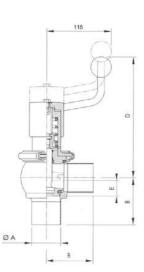

## **PRODUCT DESCRIPTION**

Definox DCX3 Seat valve

This seat valve meets the strongest requirements for process technology and is the ideal solution for Food, Brewery, Cosmetics and Pharmaceutical processes.

The seat valve design provides a wide range of options and variants.

The DCX3 is fitted as standard with a liquid PFA seal that ensures excellent cleaning of the valve.

Technical advantages:

- From DN 25 to DN 150
- PFA liquid seal, perfectly washable, ensures perfect leak tightness at high temperature and good resistance to chemical products
- Spherical body with thick walls ensures excellent resistance to expansion
- Different body configurations possible: L T X
- Numerous connectivity options: SMS, DIN, and clamp.
- Plug can be supplied with an elastomer seal. This solution is reccomended for applications with charged liquids.
- Pneumatic actuator removable and easily adjustable: NO-NC-Double effect
- Can be used on a wide range of applications
- Complete interchangeability of sub-components
- Easy and fast maintenance thanks to the clamp assembly.

## **TECHNICAL DATA**

| Certificate     | 3.1 EN10204         |
|-----------------|---------------------|
| Connection type | Weld ends           |
| Description     | 3A - EHEDG approved |
| Design norm     | DIN                 |
| Housing         | T-Body              |
| Housing         | PFA/FKM             |

| Inner diameter         | 70 mm        |
|------------------------|--------------|
| Material quality       | 1.4404       |
| Operating pressure max | 8 bar        |
| Outer diameter         | 66 mm        |
| Surface finish         | RA<0,8/1,2µm |
| Temperature range      | -5°C/+140°C  |
| Weight                 | 4.5 kg       |