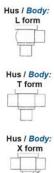

The seat valve design provides a wide range of options and variants.

The DCX3 is fitted as standard with a liquid PFA seal that ensures excellent cleaning of the valve.

Technical advantages:

- From DN 25 to DN 150
- PFA liquid seal, perfectly washable, ensures perfect leak tightness at high temperature and good resistance to chemical products
- Spherical body with thick walls ensures excellent resistance to expansion
- Different body configurations possible: L T X
- Numerous connectivity options: SMS, DIN, and clamp.
- Plug can be supplied with an elastomer seal. This solution is reccomended for applications with charged liquids.
- Pneumatic actuator removable and easily adjustable: NO-NC-Double effect
- Can be used on a wide range of applications
- Complete interchangeability of sub-components
- Easy and fast maintenance thanks to the clamp assembly.

## **TECHNICAL DATA**

| Certificate     | 3.1 EN10204         |
|-----------------|---------------------|
| Connection type | Weld ends           |
| Description     | 3A - EHEDG approved |
| Design norm     | DIN                 |
| Housing         | X-Body              |
| Housing         | PFA/FKM             |