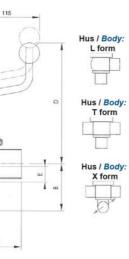

The seat valve design provides a wide range of options and variants.

The DCX3 is fitted as standard with a liquid PFA seal that ensures excellent cleaning of the valve.

Technical advantages:

- From DN 25 to DN 150
- PFA liquid seal, perfectly washable, ensures perfect leak tightness at high temperature and good resistance to chemical products
- Spherical body with thick walls ensures excellent resistance to expansion
- Different body configurations possible: L T X
- Numerous connectivity options: SMS, DIN, and clamp.
- Plug can be supplied with an elastomer seal. This solution is reccomended for applications with charged liquids.
- Pneumatic actuator removable and easily adjustable: NO-NC-Double effect
- Can be used on a wide range of applications
- Complete interchangeability of sub-components
- Easy and fast maintenance thanks to the clamp assembly.

## **TECHNICAL DATA**

| Certificate     | 3.1 EN10204         |
|-----------------|---------------------|
| Connection type | Weld ends           |
| Description     | 3A - EHEDG approved |
| Design norm     | DIN                 |
| Housing         | X-Body              |
| Housing         | PFA/FKM             |

| Inner diameter         | 38 mm        |
|------------------------|--------------|
| Material quality       | 1.4404       |
| Operating pressure max | 8 bar        |
| Outer diameter         | 41 mm        |
| Surface finish         | RA<0,8/1,2µm |
| Temperature range      | -5°C/+140°C  |
| Weight                 | 4.5 kg       |