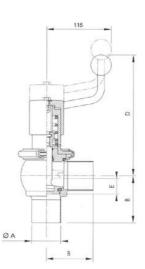

## **PRODUCT DESCRIPTION**

Definox DCX3 Seat valve

This seat valve meets the strongest requirements for process technology and is the ideal solution for Food, Brewery, Cosmetics and Pharmaceutical processes.

The seat valve design provides a wide range of options and variants.

The DCX3 is fitted as standard with a liquid PFA seal that ensures excellent cleaning of the valve.

Technical advantages:

- From DN 25 to DN 150
- PFA liquid seal, perfectly washable, ensures perfect leak tightness at high temperature and good resistance to chemical products
- Spherical body with thick walls ensures excellent resistance to expansion
- Different body configurations possible: L T X
- Numerous connectivity options: SMS, DIN, and clamp.
- Plug can be supplied with an elastomer seal. This solution is reccomended for applications with charged liquids.
- Pneumatic actuator removable and easily adjustable: NO-NC-Double effect
- Can be used on a wide range of applications
- Complete interchangeability of sub-components
- Easy and fast maintenance thanks to the clamp assembly.

## **TECHNICAL DATA**

| Certificate     | 3.1 EN10204         |
|-----------------|---------------------|
| Connection type | Weld ends           |
| Description     | 3A - EHEDG approved |
| Design norm     | DIN                 |
| Housing         | X-Body              |
| Housing         | PFA/FKM             |

| Inner diameter         | 38 mm        |
|------------------------|--------------|
| Material quality       | 1.4404       |
| Operating pressure max | 8 bar        |
| Outer diameter         | 41 mm        |
| Surface finish         | RA<0,8/1,2µm |
| Temperature range      | -5°C/+140°C  |
| Weight                 | 4.5 kg       |