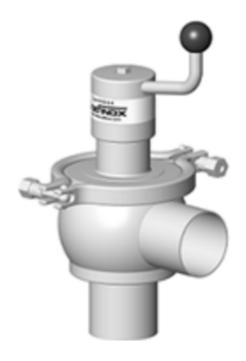

## **DEFINOX - DCX 3 MANUAL**

DE-BD040F32100 Manual seat valve DCX3 X-body, DN 40 PFA/FKM

- · Leak tightness at high temperature
- · Spherical body with large wall thickness
- · Can be used on a wide range of applications
- · Complete interchangeability of sub-components
- 3A EHEDG FDA CE approved

## **PRODUCT DESCRIPTION**

Definox DCX3 Seat valve

This seat valve meets the strongest requirements for process technology and is the ideal solution for Food, Brewery, Cosmetics and Pharmaceutical processes.

The seat valve design provides a wide range of options and variants.

The DCX3 is fitted as standard with a liquid PFA seal that ensures excellent cleaning of the valve.

Technical advantages:

- From DN 25 to DN 150
- PFA liquid seal, perfectly washable, ensures perfect leak tightness at high temperature and good resistance to chemical products
- Spherical body with thick walls ensures excellent resistance to expansion
- Different body configurations possible: L T X
- Numerous connectivity options: SMS, DIN, and clamp.
- Plug can be supplied with an elastomer seal. This solution is reccomended for applications with charged liquids.
- Pneumatic actuator removable and easily adjustable: NO-NC-Double effect
- Can be used on a wide range of applications
- Complete interchangeability of sub-components
- Easy and fast maintenance thanks to the clamp assembly.