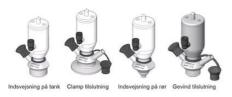

#### Connections:

- Welding on tank
- Clamp
- Welding on pipes
- Exterior thread

#### Controls:

- Manual PEX Ergonomic handle
- Pneumatic