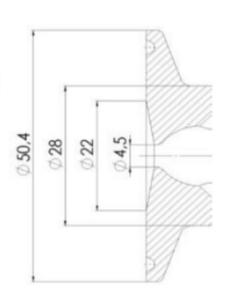

# **TECHNICAL DATA**

| Certificate     | 3.1 EN10204 |
|-----------------|-------------|
| Connection type | ½" BSP      |

| Description        | Manual Stainless steel handle |
|--------------------|-------------------------------|
| Housing            | Aisi 316L / 1.4404            |
| Housing            | FKM                           |
| Inner diameter     | 4.5 mm                        |
| Process connection | 2 x 16/18 pipes               |
| Surface finish     | RA<0,8/1,2µm                  |

# Clamp Ø 50,4

Clamp Ø 50,4