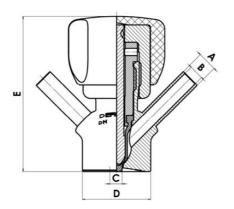

## PRODUCT DESCRIPTION

PEX Test outlet valve

Specifications:

• DN 16/18

#### Materials:

- Body: stainless steel 1.4404 / 316L machined from solid item
- Handle: white plastic or stainless steel 1.4301 / 304
- Membrane: FKM (black / green with spot) WMQ (white) EPDM (black) PFA / EPDM (white hard)

#### Connections:

- Welding on tank
- Clamp
- Welding on pipes
- Exterior thread

#### Controls:

- Manual PEX Ergonomic handle
- Pneumatic

# **TECHNICAL DATA**

| Certificate     | 3.1 EN10204 |
|-----------------|-------------|
| Connection type | ½" BSP      |

| Description        | Manual Stainless steel handle |
|--------------------|-------------------------------|
| Housing            | Aisi 316L / 1.4404            |
| Housing            | FKM                           |
| Inner diameter     | 4.5 mm                        |
| Process connection | 2 x 16/18 pipes               |
| Surface finish     | RA<0,8/1,2µm                  |