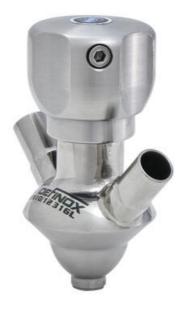

# DEFINOX - SAMPLING VALVE - 16/18 PEX - PEAX

Manual and pneumatic

DE-PD015J83100 Sampling Valve PEX, ½" BSP Manual SS Handle, 16/18, FKM

- SIP or CIP
- · Simple and safe solution for sampling
- Compact pneumatic actuator
- · Fast and easy membrane replacement
- 3.1 EN10204 EHEDG

## PRODUCT DESCRIPTION

PEX Test outlet valve

Specifications:

• DN 16/18

#### Materials:

- Body: stainless steel 1.4404 / 316L machined from solid item
- Handle: white plastic or stainless steel 1.4301 / 304
- Membrane: FKM (black / green with spot) WMQ (white) EPDM (black) PFA / EPDM (white hard)