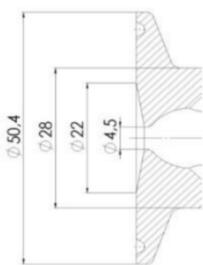

# **TECHNICAL DATA**

| Certificate     | 3.1 EN10204 |
|-----------------|-------------|
| Connection type | ½" BSP      |

| Description        | Manual Stainless steel handle |
|--------------------|-------------------------------|
| Housing            | Aisi 316L / 1.4404            |
| Housing            | FKM                           |
| Inner diameter     | 4.5 mm                        |
| Process connection | 2 x 16/18 pipes               |
| Surface finish     | RA<0,8/1,2µm                  |

# Clamp Ø 50,4

Clamp Ø 50,4