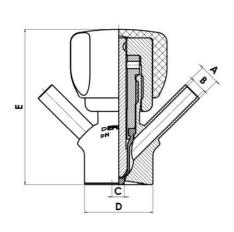

## PRODUCT DESCRIPTION

PEX Test outlet valve

Specifications:

• DN 16/18

#### Controls:

- Manual PEX Ergonomic handle
- Pneumatic

# **TECHNICAL DATA**

| Certificate     | 3.1 EN10204 |
|-----------------|-------------|
| Connection type | ½" BSP      |

| Description        | Manual Stainless steel handle |
|--------------------|-------------------------------|
| Housing            | Aisi 316L / 1.4404            |
| Housing            | FKM                           |
| Inner diameter     | 4.5 mm                        |
| Process connection | 2 x 16/18 pipes               |
| Surface finish     | RA<0,8/1,2µm                  |