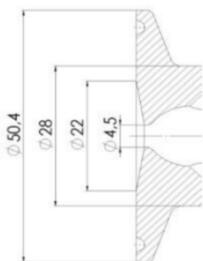

# **TECHNICAL DATA**

| Certificate     | 3.1 EN10204 |
|-----------------|-------------|
| Connection type | Clamp       |

| Description        | Manual Stainless steel handle |
|--------------------|-------------------------------|
| Housing            | Aisi 316L / 1.4404            |
| Housing            | EPDM                          |
| Inner diameter     | 4.5 mm                        |
| Process connection | 2 x 16/18 pipes               |
| Surface finish     | RA<0,8/1,2µm                  |

# Clamp Ø 50,4

Clamp Ø 50,4