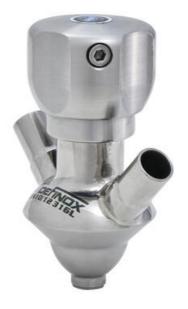

# DEFINOX - SAMPLING VALVE - 16/18 PEX - PEAX

Manual and pneumatic

DE-PD015J62100 Sampling Valve PEX, Clamp, Manual SS Handle, 16/18, EPDM

- SIP or CIP
- · Simple and safe solution for sampling
- · Compact pneumatic actuator
- · Fast and easy membrane replacement
- 3.1 EN10204 EHEDG

## PRODUCT DESCRIPTION

PEX Test outlet valve

Specifications:

• DN 16/18

#### Materials:

- Body: stainless steel 1.4404 / 316L machined from solid item
- Handle: white plastic or stainless steel 1.4301 / 304
- Membrane: FKM (black / green with spot) WMQ (white) EPDM (black) PFA / EPDM (white hard)

#### Controls:

- Manual PEX Ergonomic handle
- Pneumatic