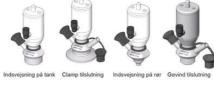

#### Connections:

- Welding on tank
- Clamp
- Welding on pipes
- Exterior thread

#### Controls:

- Manual PEX Ergonomic handle
- Pneumatic