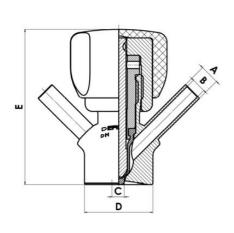

## PRODUCT DESCRIPTION

PEX Test outlet valve

Specifications:

• DN 16/18

#### Materials:

- Body: stainless steel 1.4404 / 316L machined from solid item
- Handle: white plastic or stainless steel 1.4301 / 304
- Membrane: FKM (black / green with spot) WMQ (white) EPDM (black) PFA / EPDM (white hard)

#### Connections:

- Welding on tank
- Clamp
- Welding on pipes
- Exterior thread

#### Controls:

- Manual PEX Ergonomic handle
- Pneumatic

## Surface:

- RA exterior = 0.8 μm
- RA inside = 0.8 µm standard (0.4 µm on request)

## Operating conditions:

- Max. temperature: + 120 ° C
- Min. temperature: 0 ° C
- Max. working pressure: 10 bar