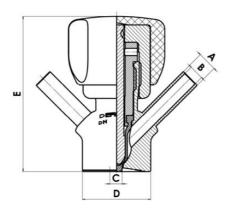

## PRODUCT DESCRIPTION

PEX Test outlet valve

Specifications:

• DN 16/18

# **TECHNICAL DATA**

| Certificate     | 3.1 EN10204 |
|-----------------|-------------|
| Connection type | Clamp       |

| Description        | Manual Stainless steel handle |
|--------------------|-------------------------------|
| Housing            | Aisi 316L / 1.4404            |
| Housing            | EPDM                          |
| Inner diameter     | 4.5 mm                        |
| Process connection | 2 x 16/18 pipes               |
| Surface finish     | RA<0,8/1,2µm                  |

# Clamp Ø 50,4

Clamp Ø 50,4