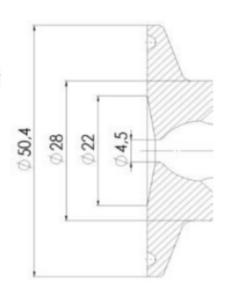

# **TECHNICAL DATA**

| Certificate     | 3.1 EN10204 |
|-----------------|-------------|
| Connection type | Clamp       |

| Description        | Manual Stainless steel handle |
|--------------------|-------------------------------|
| Housing            | Aisi 316L / 1.4404            |
| Housing            | EPDM                          |
| Inner diameter     | 4.5 mm                        |
| Process connection | 2 x 16/18 pipes               |
| Surface finish     | RA<0,8/1,2µm                  |

# Clamp Ø 50,4

Clamp Ø 50,4